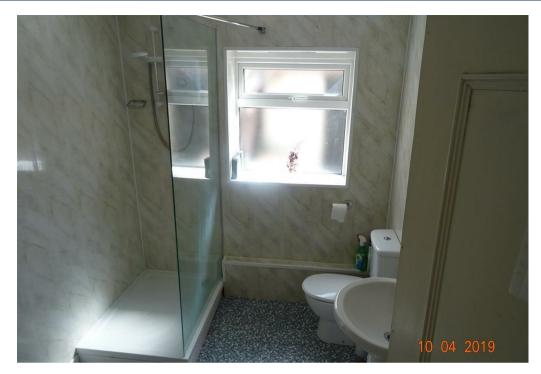

## Property Description

\*\*BILLS INCLUDED\*\* A large self contained double room located on the second floor within a shared house in a popular location close to the town centre benefitting from double glazing and gas central heating. The property is furnished with a double bed, a kitchen area with a small sink. There is also a shared sitting room, kitchen with freezer, washing machine, oven and hob and ground floor bathroom with white suite comprising w.c, shower and wash hand basin, there is also a separate w.c. EPC Rating D. The landlord has indicated that they are unable to accept pets, it is a non-smoking home and tenants will require an employer's reference or similar. Holding deposit will be required Deposit Alternative Available.