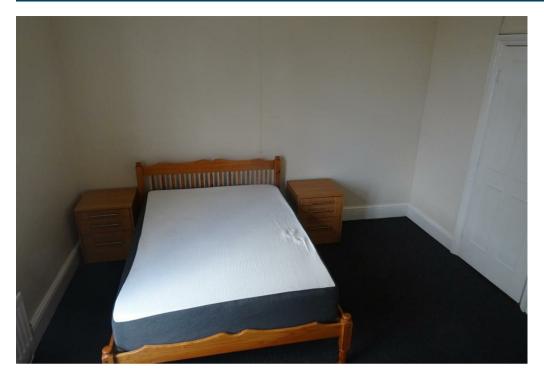

## Property Description

\*\*BILLS INCLUDED\*\* A large self contained double room located on the second floor within a shared house in a popular location close to the town centre benefitting from double glazing and gas central heating. The property is furnished with a double bed, a kitchen area with a small sink. There is also a shared sitting room, kitchen with freezer, washing machine, oven and hob and ground floor bathroom with white suite comprising w.c, shower and wash hand basin, there is also a separate w.c. EPC Rating D. The landlord has indicated that they are unable to accept pets, it is a non-smoking home and tenants will require an employer's reference or similar. Holding deposit will be required Deposit Alternative Available.