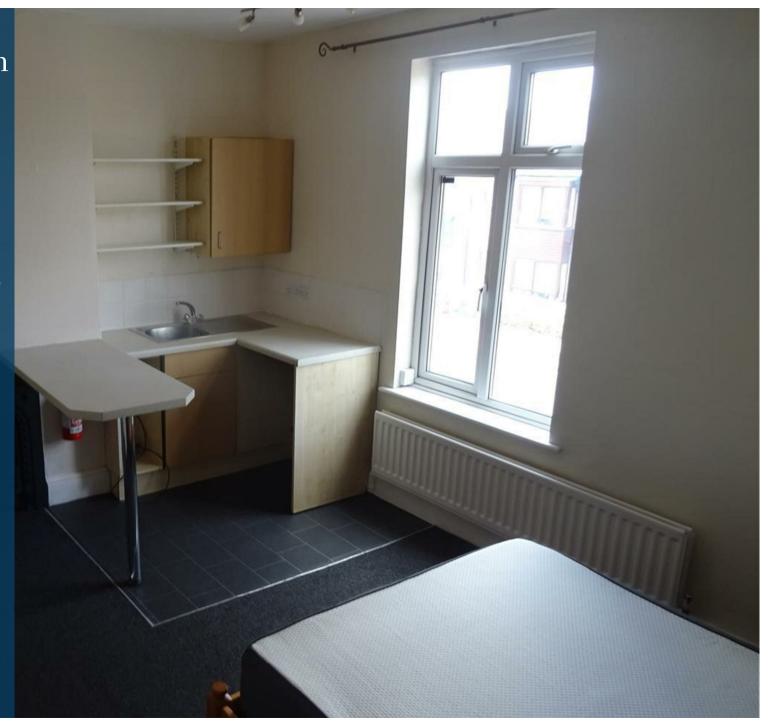

## Property Description

\*\*BILLS INCLUDED\*\* A large self contained double room located on the second floor within a shared house in a popular location close to the town centre benefitting from double glazing and gas central heating. The property is furnished with a double bed, a kitchen area with a small sink. There is also a shared sitting room, kitchen with freezer, washing machine, oven and hob and ground floor bathroom with white suite comprising w.c, shower and wash hand basin, there is also a separate w.c. EPC Rating D. The landlord has indicated that they are unable to accept pets, it is a non-smoking home and tenants will require an employer's reference or similar. Holding deposit will be required Deposit Alternative Available.

## Key Features

- Studio
- Furnished Property
- Gas Central Heating
- Bills Inclusive
- Rear Garden
- Deposit Alternative Available.

£475 PCM