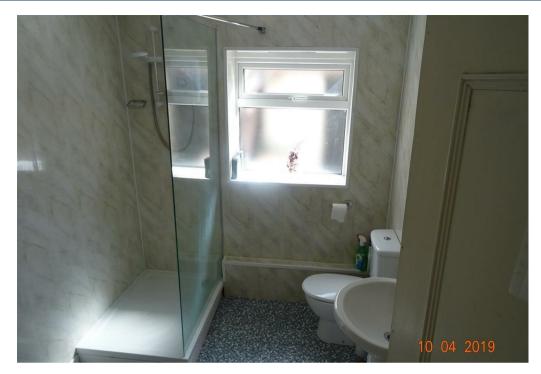

## Property Description

\*\*BILLS INCLUDED\*\* A large self contained double room located on the second floor within a shared house in a popular location close to the town centre benefitting from double glazing and gas central heating. The property is furnished with a double bed, a kitchen area with a small sink. There is also a shared sitting room, kitchen with freezer, washing machine, oven and hob and ground floor bathroom with white suite comprising w.c, shower and wash hand basin, there is also a separate w.c. EPC Rating D. The landlord has indicated that they are unable to accept pets, it is a non-smoking home and tenants will require an employer's reference or similar. Holding deposit will be required