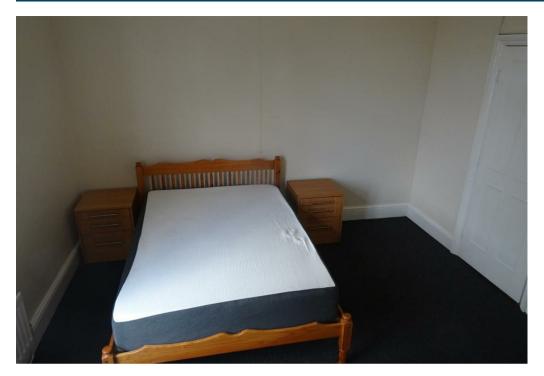

## Property Description

\*\*BILLS INCLUDED\*\* A large self contained double room located on the second floor within a shared house in a popular location close to the town centre benefitting from double glazing and gas central heating. The property is furnished with a double bed, a kitchen area with a small sink. There is also a shared sitting room, kitchen with freezer, washing machine, oven and hob and ground floor bathroom with white suite comprising w.c, shower and wash hand basin, there is also a separate w.c. EPC Rating D. The landlord has indicated that they are unable to accept pets, it is a non-smoking home and tenants will require an employer's reference or similar. Holding deposit will be required