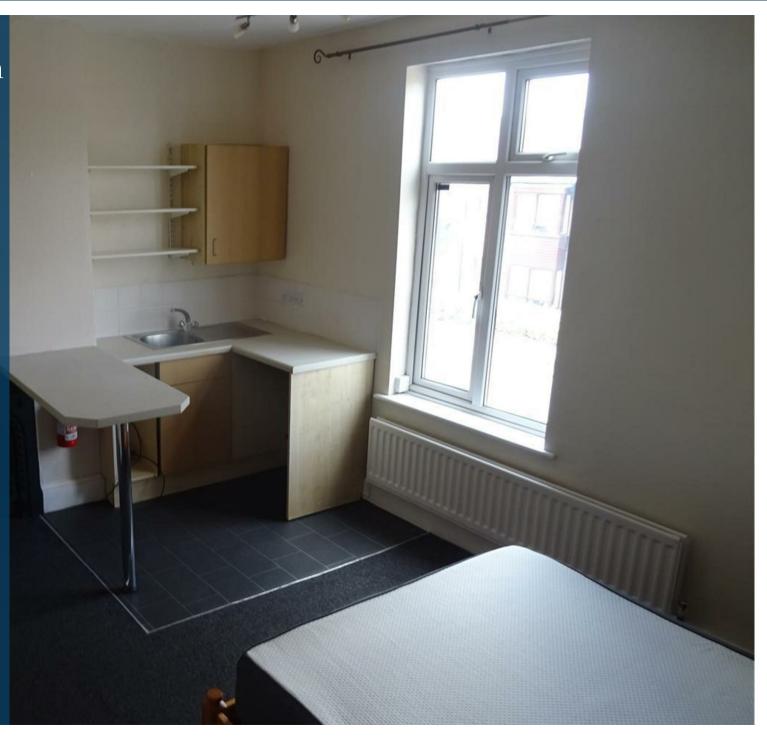

## Property Description

\*\*BILLS INCLUDED\*\* A large self contained double room located on the second floor within a shared house in a popular location close to the town centre benefitting from double glazing and gas central heating. The property is furnished with a double bed, a kitchen area with a small sink. There is also a shared sitting room, kitchen with freezer, washing machine, oven and hob and ground floor bathroom with white suite comprising w.c, shower and wash hand basin, there is also a separate w.c. EPC Rating D. The landlord has indicated that they are unable to accept pets, it is a non-smoking home and tenants will require an employer's reference or similar. Holding deposit will be required