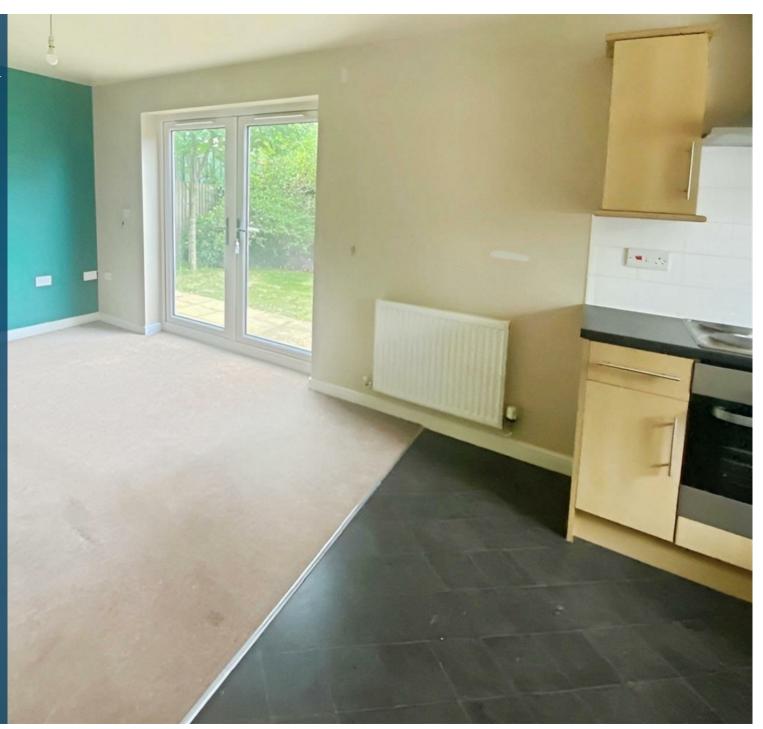

## Property Description

\*\* Deposit Alternative Available \*\*
Loveitts are pleased to present this two
bedroom dormer bungalow to let. The
property briefly comprises of an open
plan lounge/kitchen, bathroom and a
ground floor bedroom. To the first floor
there is a bedroom with an en suite.
EPC Rating B. To the rear of the
property there is an enclosed garden.
This is a non-smoking home and
tenants will require an employer`s
reference or similar. Holding deposit
will be required.
Available Early May