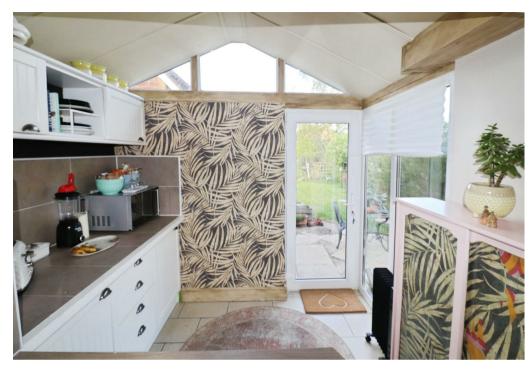

## Property Description

This spacious traditional built semi detached house is located with in walking distance of Whitestone Primary School and local amenities ideal for family home.

In brief the accommodates comprises entrance hall with staircase to the first floor landing with storage cupboard beneath and provides access to the lounge which has wooden style flooring and a PVCu double glazed bay window. The dining room also has wooden style flooring and PVCu double glazed French doors providing access to the rear garden. The kitchen has a range of eye and base level modern white coloured wooden style units with incorporated sink unit and electric cooker point with extractor hood above.