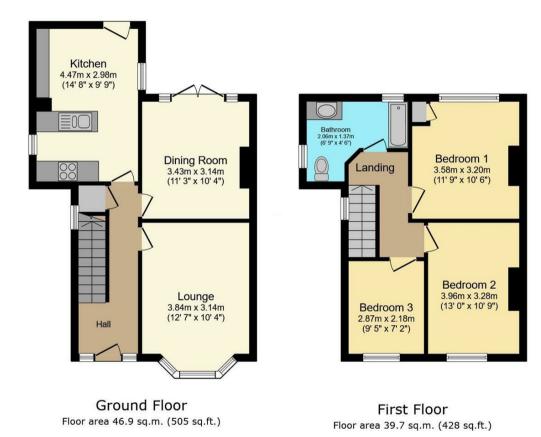

## Total floor area: 86.6 sq.m. (932 sq.ft.)

This floor plan is for illustrative purposes only. It is not drawn to scale. Any measurements, floor areas (including any total floor area), openings and orientations are approximate. No details are guaranteed, they cannot be relied upon for any purpose and do not form any part of any agreement. No liability is taken for any error, omission or misstatement. A party must rely upon its own inspection(5). Powered by www.Propertybox.io