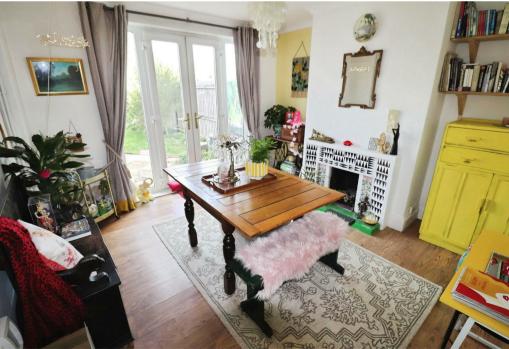

## Property Description

This spacious traditional built semi detached house is located with in walking distance of Whitestone Primary School and local amenities ideal for family home.

In brief the accommodates comprises entrance hall with staircase to the first floor landing with storage cupboard beneath and provides access to the lounge which has wooden style flooring and a PVCu double glazed bay window. The dining room also has wooden style flooring and PVCu double glazed French doors providing access to the rear garden. The kitchen has a range of eye and base level modern white coloured wooden style units with incorporated sink unit and electric cooker point with extractor hood above.