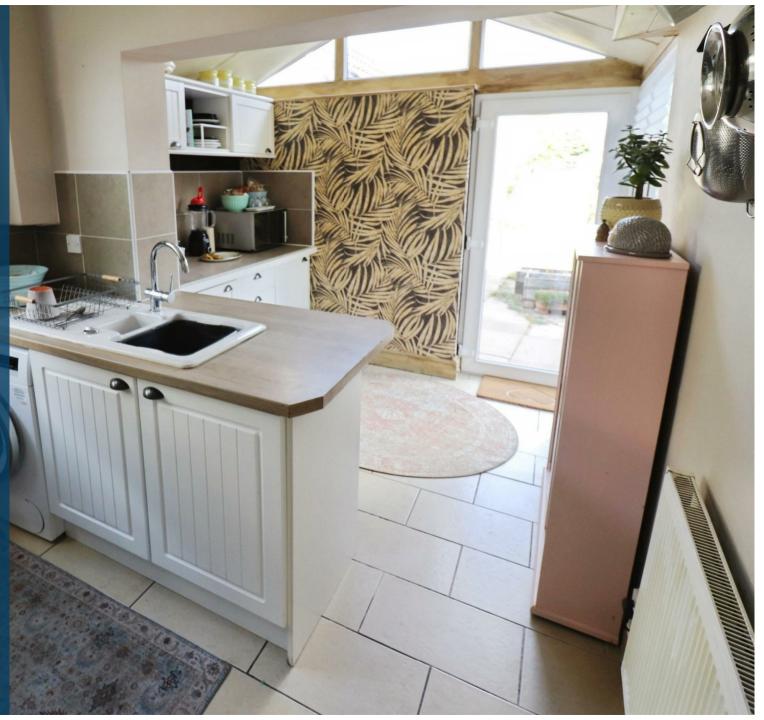

## Property Description

This spacious traditional built semi detached house is located with in walking distance of Whitestone Primary School and local amenities ideal for family home.

In brief the accommodates comprises entrance hall with staircase to the first floor landing with storage cupboard beneath and provides access to the lounge which has wooden style flooring and a PVCu double glazed bay window. The dining room also has wooden style flooring and PVCu double glazed French doors providing access to the rear garden. The kitchen has a range of eye and base level modern white coloured wooden style units with incorporated sink unit and electric cooker point with extractor hood above.