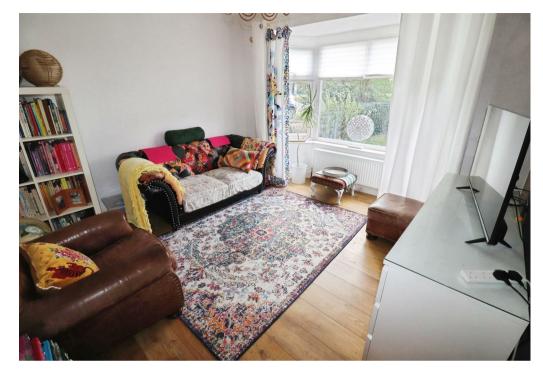

## Property Description

This spacious traditional built semi detached house is located with in walking distance of Whitestone Primary School and local amenities ideal for family home.

In brief the accommodates comprises entrance hall with staircase to the first floor landing with storage cupboard beneath and provides access to the lounge which has wooden style flooring and a PVCu double glazed bay window. The dining room also has wooden style flooring and PVCu double glazed French doors providing access to the rear garden. The kitchen has a range of eye and base level modern white coloured wooden style units with incorporated sink unit and electric cooker point with extractor hood above.