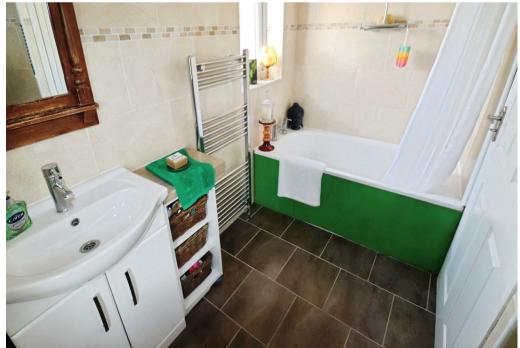

The first floor landing has a double glazed window to the side elevation and provides access to the three bedrooms. The bathroom has a white coloured suite comprising panelled bath with shower unit above, hand wash basin with vanity unit beneath and a low level W.C. The property also benefits from mains gas central heating with a Baxi combination boiler and PVCu double glazing.