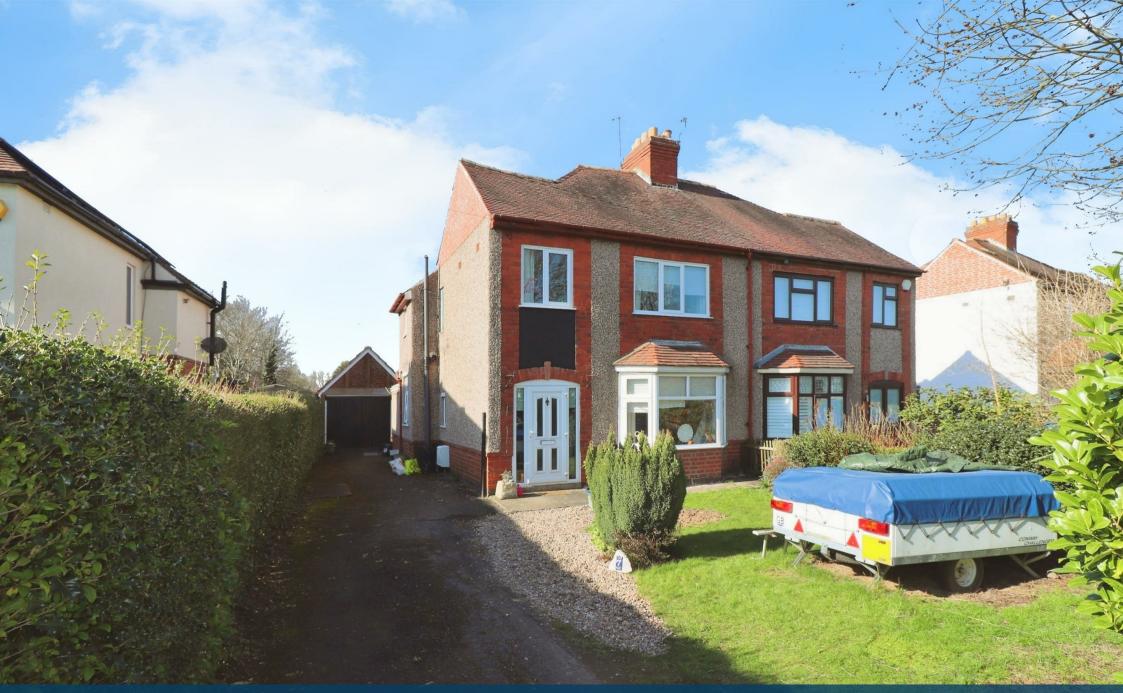

Gipsy Lane, Nuneaton, CV11 4SH

## Property Description

This spacious traditional built semi detached house is located with in walking distance of Whitestone Primary School and local amenities ideal for family home.

In brief the accommodates comprises entrance hall with staircase to the first floor landing with storage cupboard beneath and provides access to the lounge which has wooden style flooring and a PVCu double glazed bay window. The dining room also has wooden style flooring and PVCu double glazed French doors providing access to the rear garden. The kitchen has a range of eye and base level modern white coloured wooden style units with incorporated sink unit and electric cooker point with extractor hood above.

Outside the front garden is laid to lawn with established shrub and hedgerow borders, driveway providing off road parking for vehicles which leads to the side elevation and garage. The rear garden must be seen to appreciate the size of the plot which is laid mainly to lawn with a paved patio area, established shrubs and trees to the borders, two storage sheds located to the rear of the garden and enclosed by fencing. There is also a good size detached garage with a side door and access to the front via double wooden doors.