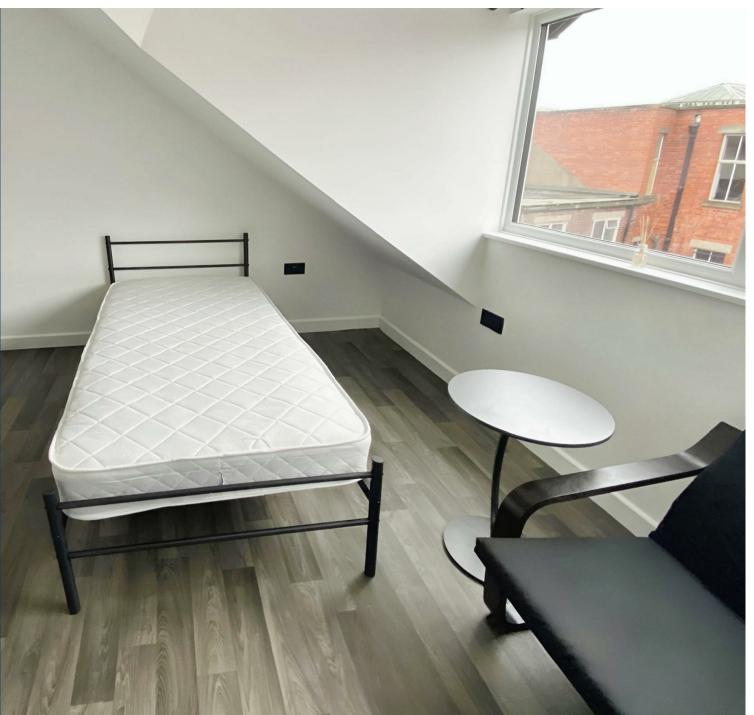

## **Property Description**

\*\* Council tax and water bill included \*\* Double room with en-suite in a newly renovated shared accommodation.

A self contained double room located on the first floor within a shared property located in Nuneaton Town Centre, within a couple of minutes walk to the train and bus station.

The property is furnished with a bed, table with stools, built in unit and countertop fridge. There is also a shared kitchen ample hob facilities, air fryer, washing machine, and dryer.

Water and council tax bills are included, you will be required to pay for the electricity used in the room.