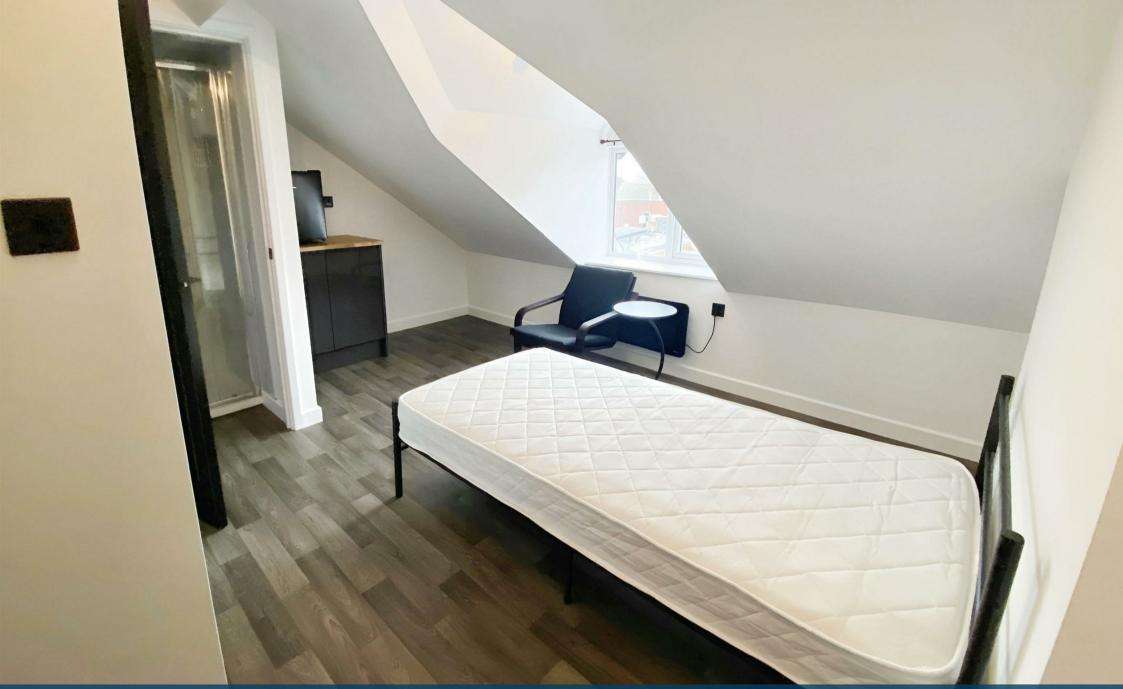

## Property Description

\*\* FREE WIFI \*\* COUNCIL TAX, WATER AND COMMUNAL ELECTRIC INCLUDED \*\* Double room with ensuite in a newly renovated shared accommodation.

A self contained double room located on the first floor within a shared property located in Nuneaton Town Centre, within a couple of minutes walk to the train and bus station.

The property is furnished with a bed, table with stools, built in unit and countertop fridge. There is also a shared kitchen ample hob facilities, air fryer, washing machine, and dryer.

Water and council tax bills are included, you will be required to pay for the electricity used in the room.