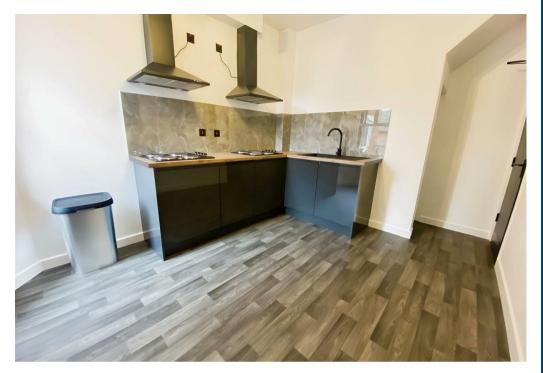

The property is furnished with a bed, table with stools, built in unit and countertop fridge. There is also a shared kitchen ample hob facilities, air fryer, washing machine, and dryer.

Water and council tax bills are included, you will be required to pay for the electricity used in the room.