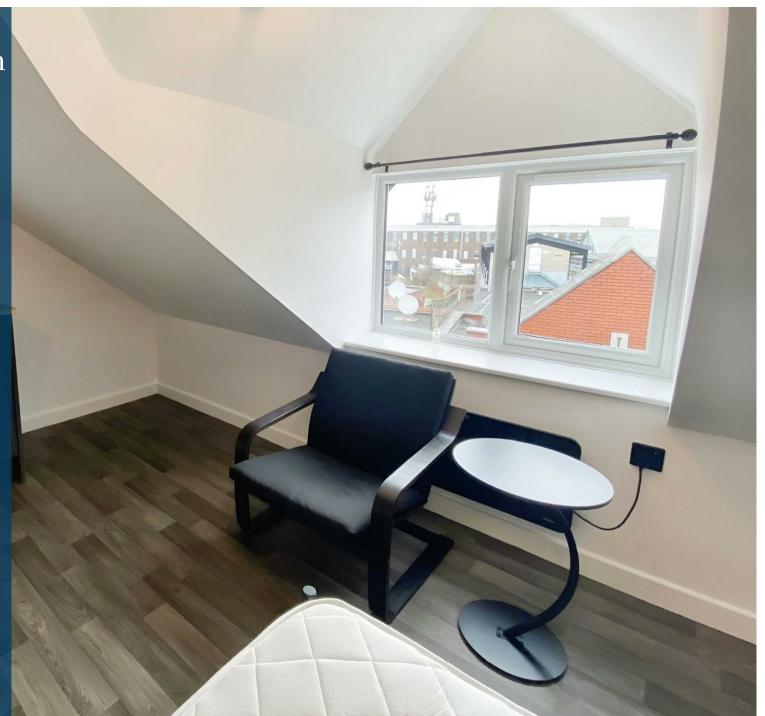

## Property Description

\*\* FREE WIFI \*\* COUNCIL TAX, WATER AND COMMUNAL ELECTRIC INCLUDED \*\* Double room with ensuite in a newly renovated shared accommodation.

A self contained double room located on the first floor within a shared property located in Nuneaton Town Centre, within a couple of minutes walk to the train and bus station.

The property is furnished with a bed, table with stools, built in unit and countertop fridge. There is also a shared kitchen ample hob facilities, air fryer, washing machine, and dryer.

Water and council tax bills are included, you will be required to pay for the electricity used in the room.