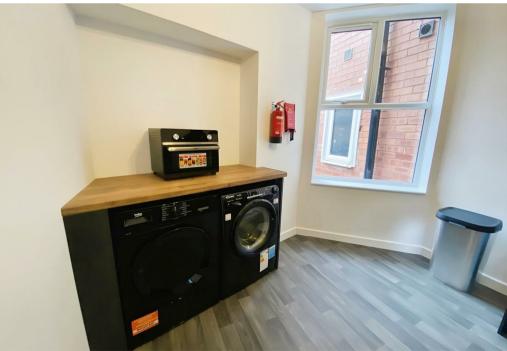

The property is furnished with a bed, table with stools, built in unit and countertop fridge. There is also a shared kitchen ample hob facilities, air fryer, washing machine, and dryer.

Water and council tax bills are included, you will be required to pay for the electricity used in the room.