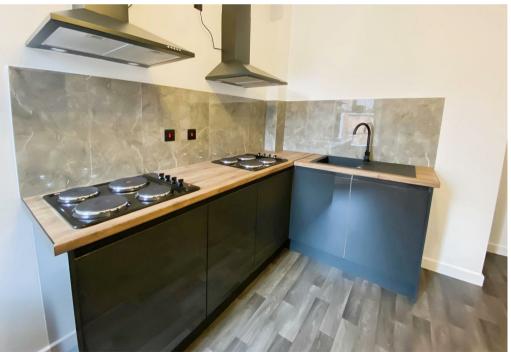

The property is furnished with a bed, table with stools, built in unit and countertop fridge. There is also a shared kitchen ample hob facilities, air fryer, washing machine, and dryer.

Water and council tax bills are included, you will be required to pay for the electricity used in the room.