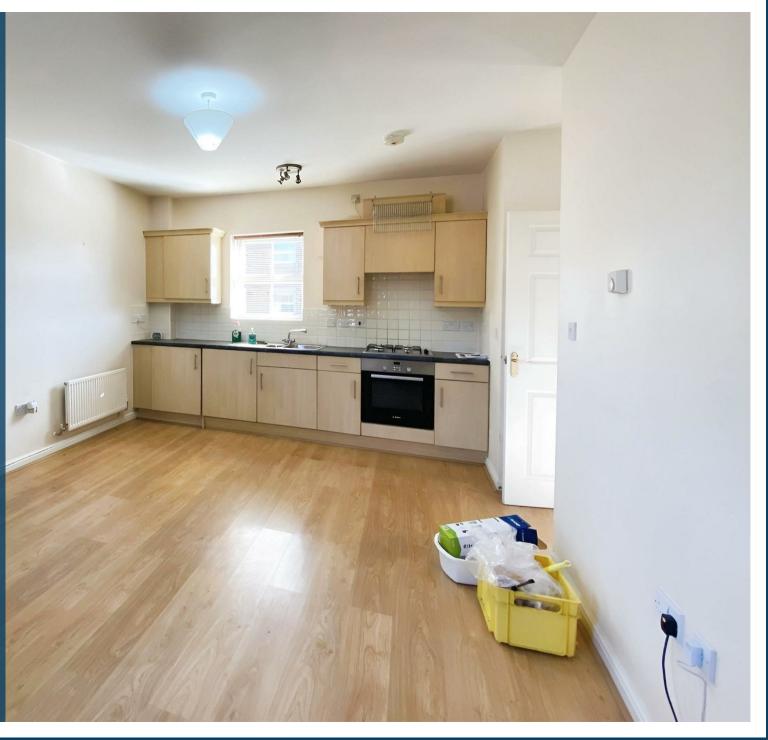

In brief the property comprises of a living/kitchen/diner a family bath including shower over bath and two bedrooms, master having built in wardrobes. There is offroad parking and a garage included.

Available Immediately