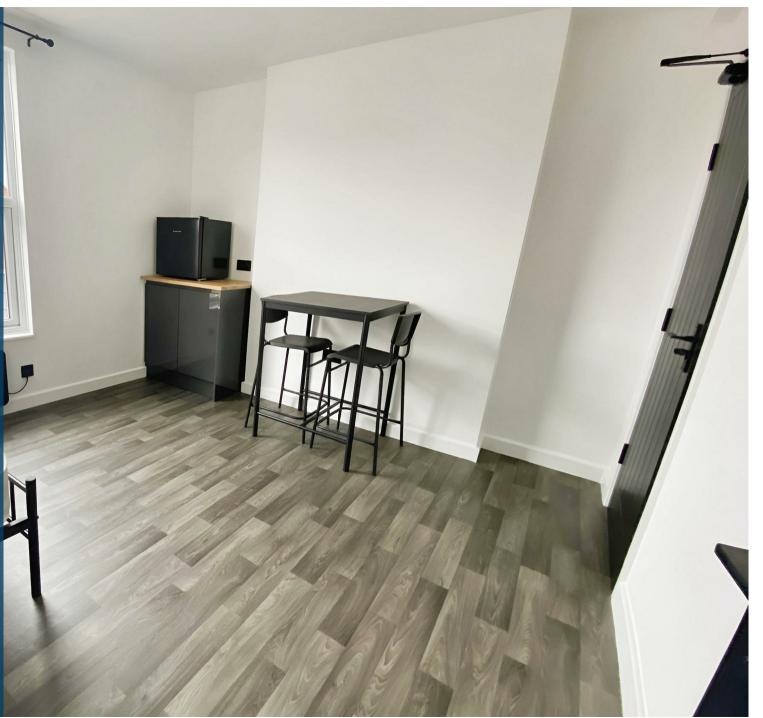

The property is furnished with a bed, table with stools, built in unit and countertop fridge. There is also a shared kitchen ample hob facilities, air fryer, washing machine, and dryer.

Water and council tax bills are included, you will be required to pay for the electricity used in the room.