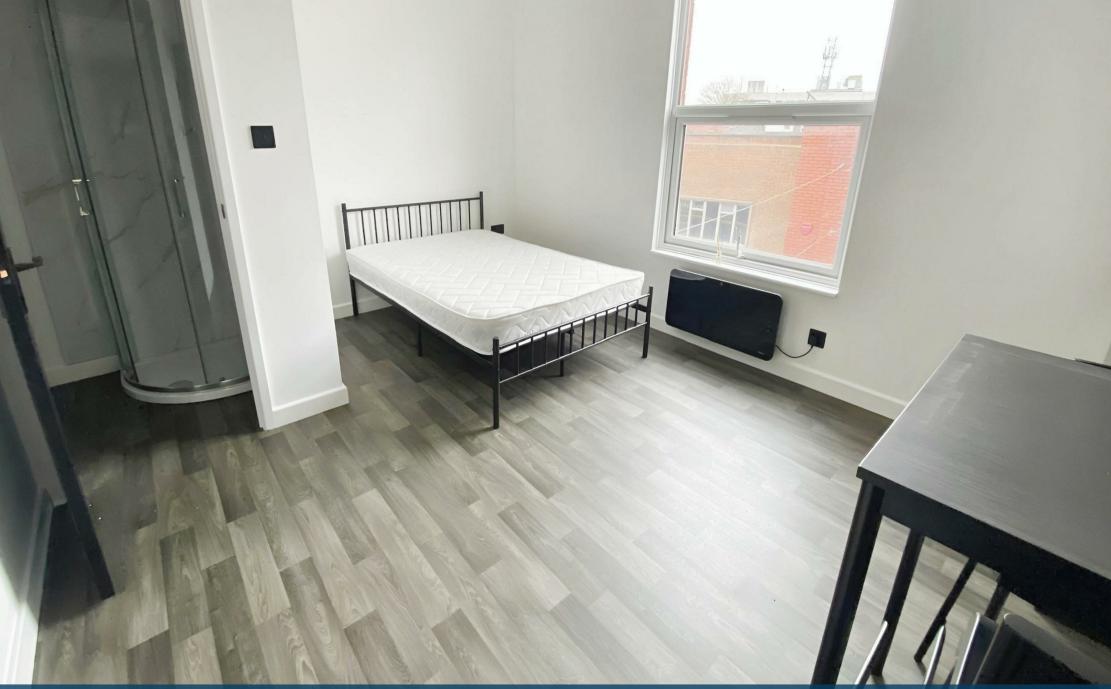

## **Property Description**

\*\* EN-SUITE ROOM \*\* FREE WIFI \*\* COUNCIL TAX, WATER AND COMMUNAL ELECTRIC INCLUDED \*\* accommodation.

A self contained double room located on the second floor within a shared property located in Nuneaton Town Centre, within a couple of minutes walk to the train and bus station.

The property is furnished with a bed, table with stools, built in unit and countertop fridge. There is also a shared kitchen ample hob facilities, air fryer, washing machine, and dryer.

Water and council tax bills are included, you will be required to pay for the electricity used in the room.