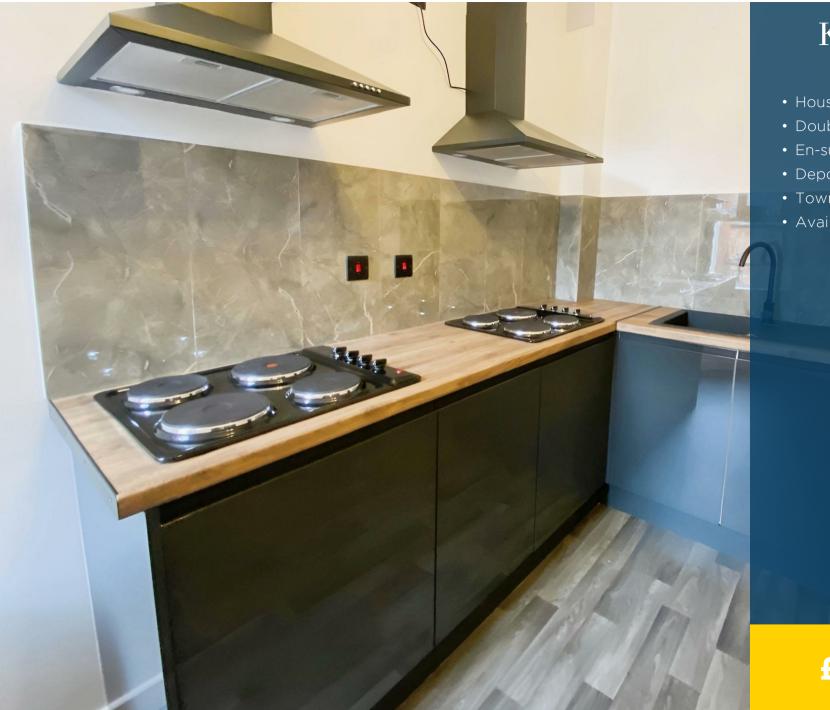

The property is furnished with a bed, table with stools, built in unit and countertop fridge. There is also a shared kitchen ample hob facilities, air fryer, washing machine, and dryer.

Water and council tax bills are included, you will be required to pay for the electricity used in the room.