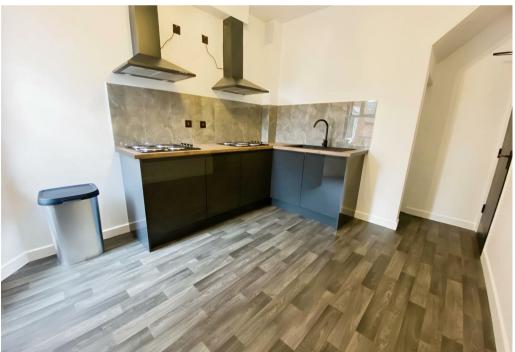

The property is furnished with a bed, table with stools, built in unit and countertop fridge. There is also a shared kitchen ample hob facilities, air fryer, washing machine, and dryer.

Water and council tax bills are included, you will be required to pay for the electricity used in the room.