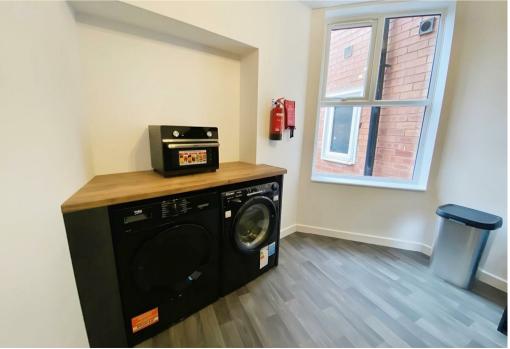

The property is furnished with a bed, table with stools, built in unit and countertop fridge. There is also a shared kitchen ample hob facilities, air fryer, washing machine, and dryer.

Water and council tax bills are included, you will be required to pay for the electricity used in the room.