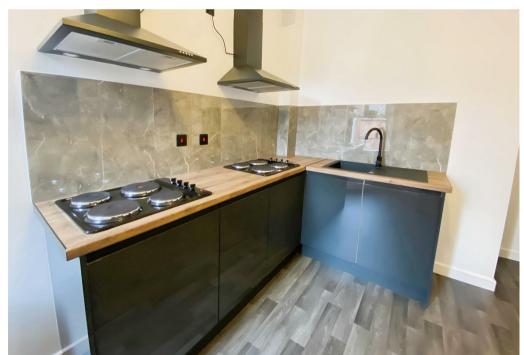

The property is furnished with a bed, table with stools, built in unit and countertop fridge. There is also a shared kitchen ample hob facilities, air fryer, washing machine, and dryer.

Water and council tax bills are included, you will be required to pay for the electricity used in the room.