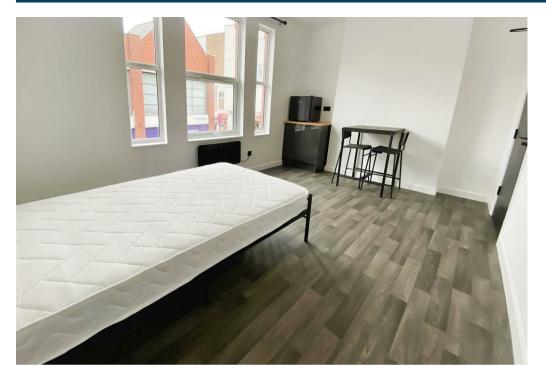

## Property Description

\*\* EN-SUITE ROOM \*\* FREE WIFI \*\*
COUNCIL TAX, WATER AND
COMMUNAL ELECTRIC INCLUDED \*\*
Double room with en-suite in a newly
renovated shared accommodation.

A self contained double room located on the first floor within a shared property located in Nuneaton Town Centre, within a couple of minutes walk to the train and bus station.

The property is furnished with a bed, table with stools, built in unit and countertop fridge. There is also a shared kitchen ample hob facilities, air fryer, washing machine, and dryer.

Water and council tax bills are included, you will be required to pay for the electricity used in the room.