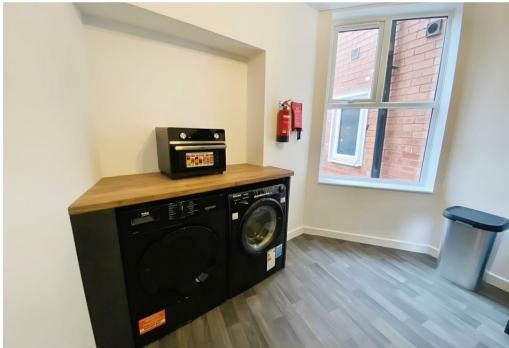

The property is furnished with a bed, table with stools, built in unit and countertop fridge. There is also a shared kitchen ample hob facilities, air fryer, washing machine, and dryer.

Water and council tax bills are included, you will be required to pay for the electricity used in the room.