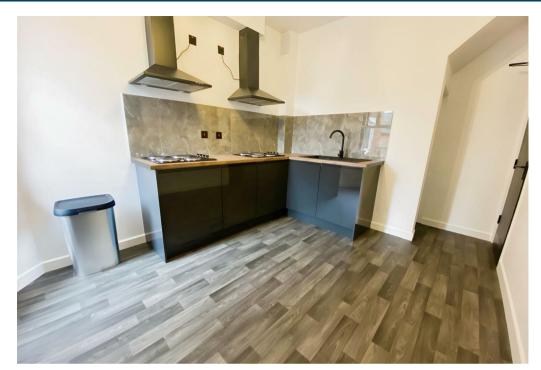

The property is furnished with a bed, table with stools, built in unit and countertop fridge. There is also a shared kitchen ample hob facilities, air fryer, washing machine, and dryer.

Water and council tax bills are included, you will be required to pay for the electricity used in the room.