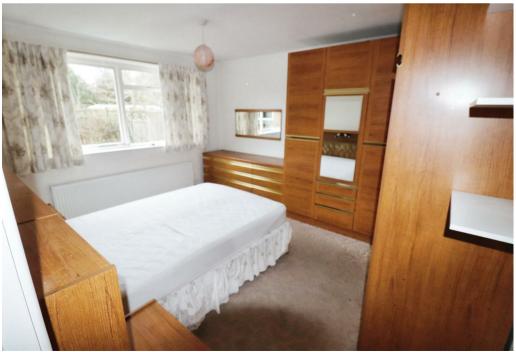

Three bedrooms with the master bedroom having a range of fitted wardrobes. The bathroom has a cast iron bath and pedestal hand wash basin. There is also a separate W.C. The property benefits from mains gas fired central heating with a Baxi combination boiler.