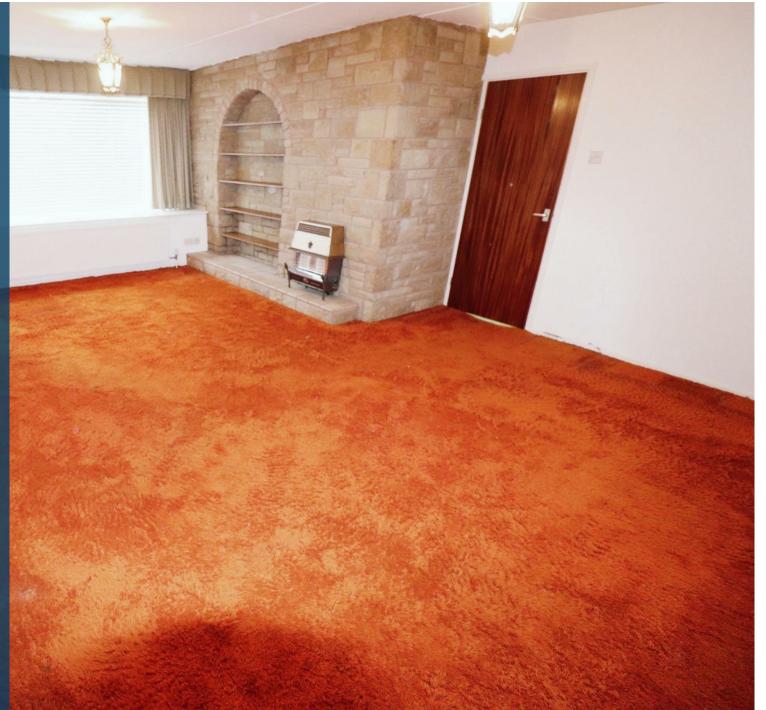

## Property Description

This link detached bungalow requires updating and modernisation throughout being located in the highly sought after Whitestone area offering spacious accommodation throughout which in brief comprises entrance hall, spacious lounge/dining room with wall mounted gas fire, kitchen with a range of eye and base level units.