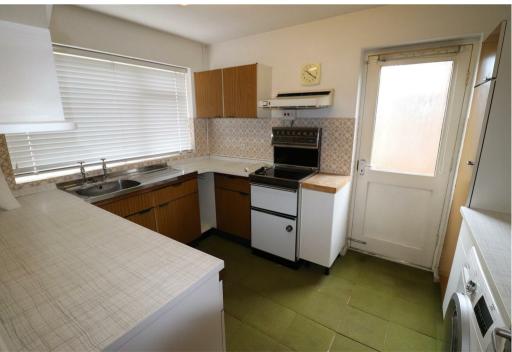

## Property Description

This link detached bungalow requires updating and modernisation throughout being located in the highly sought after Whitestone area offering spacious accommodation throughout which in brief comprises entrance hall, spacious lounge/dining room with wall mounted gas fire, kitchen with a range of eye and base level units.