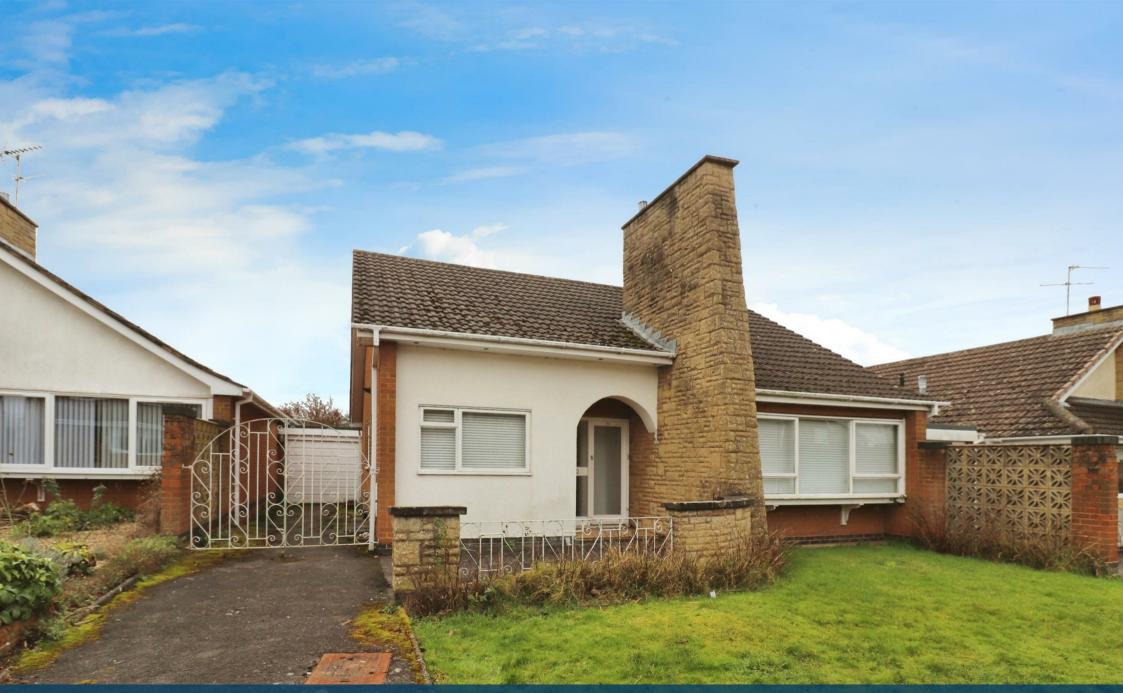

## Property Description

This link detached bungalow requires updating and modernisation throughout being located in the highly sought after Whitestone area offering spacious accommodation throughout which in brief comprises entrance hall, spacious lounge/dining room with wall mounted gas fire, kitchen with a range of eye and base level units.

Outside the front garden is laid to lawn and a paved frontage. Tarmacadam driveway providing off road parking for vehicles and leads to double gates to the side of the property with access to the detached brick built garage. The rear garden is laid to lawn with shrub and conifer tree borders, paved patio and enclosed by fencing with incorporated side gate.

The bungalow although requiring modernisation offers great potential and internal viewing is therefore highly recommended. The property is also being offered for sale with no upward chain.

TOTAL: 94.9 m<sup>2</sup> (1,022 sq.ft.)