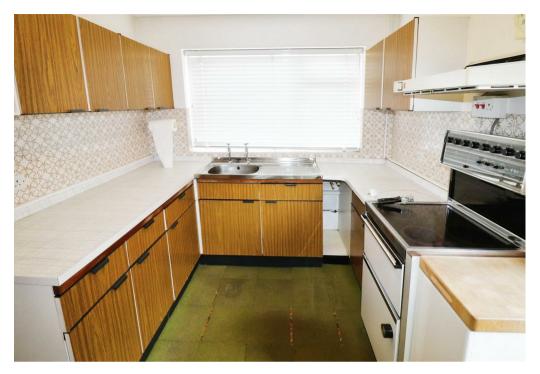

## Property Description

This link detached bungalow requires updating and modernisation throughout being located in the highly sought after Whitestone area offering spacious accommodation throughout which in brief comprises entrance hall, spacious lounge/dining room with wall mounted gas fire, kitchen with a range of eye and base level units.

The bungalow although requiring modernisation offers great potential and internal viewing is therefore highly recommended. The property is also being offered for sale with no upward chain.

TOTAL: 94.9 m<sup>2</sup> (1,022 sq.ft.)