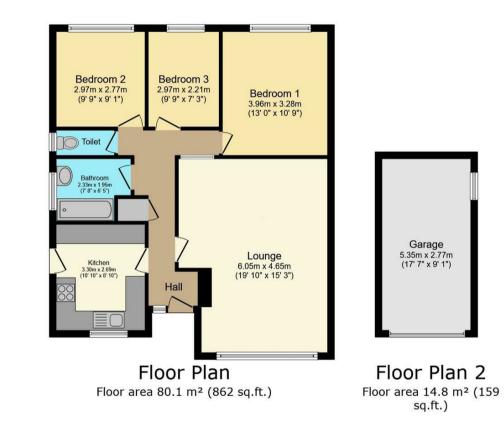

The bungalow although requiring modernisation offers great potential and internal viewing is therefore highly recommended. The property is also being offered for sale with no upward chain.

TOTAL: 94.9 m<sup>2</sup> (1,022 sq.ft.)

This floor plan is for illustrative purposes only. It is not drawn to scale. Any measurements, floor areas (including any total floor area), openings and orientations are approximate. No details are guaranteed, they cannot be relied upon for any purpose and do not form any part of any agreement. No liability is taken for any error, omission or misstatement. A party must rely upon its own inspection(5). Powered by www.Propertybox.io