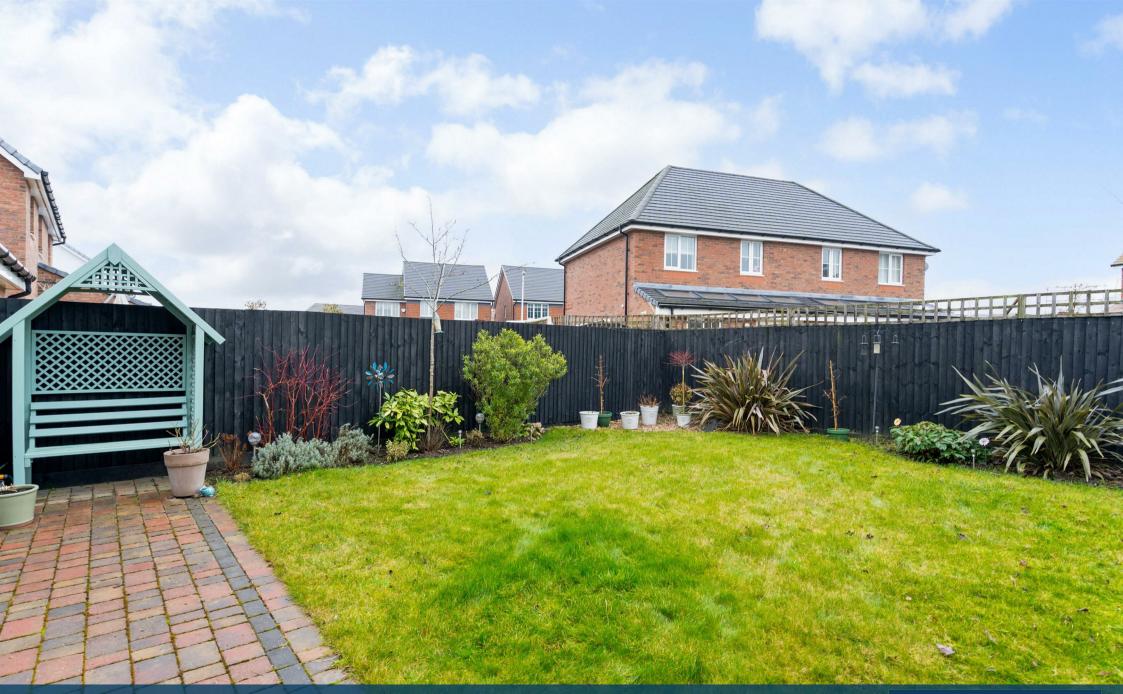

## Property Description

This stunning three-bedroom, former show home property, is located on this quiet road on the outskirts of Galley Common. It has incredible open plan living and great overall space throughout that would work well for most people and families. This property benefits from some great features like the large open plan kitchen/ dining/ entertaining space, is beautifully finished throughout and is a must-see property. There is a large lounge, downstairs WC/ Cloakroom, three generous bedrooms and a large bathroom.

The property is located just off Plough Hill Road, on the right-hand side of Adelie Road. To the front of the property, there is a small landscaped flower bed with some shrubs and a tarmacadam driveway to the side which fits two cars. The property looks to greenery from the front.