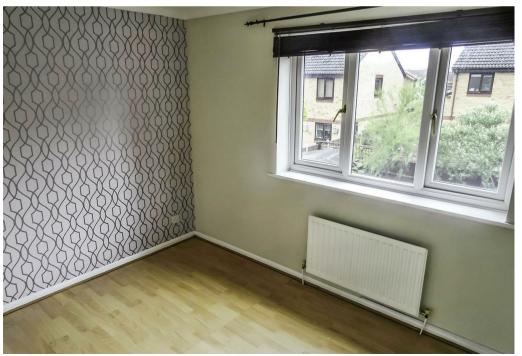

The first floor landing has a storage/airing cupboard and access to the two bedrooms with fitted wardrobes located in bedroom one and a built in cupboard in the second bedroom. The bathroom has a white coloured suite comprising panelled bath with Triton electric shower unit above, hand wash basin with vanity unit and a low level W.C.. The property also benefits from gas central heating and PVCu double glazing.