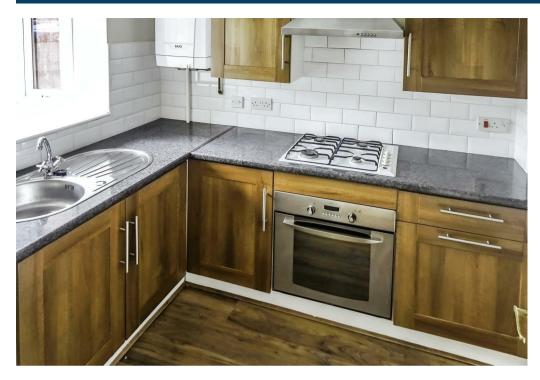

## **Property Description**

This semi detached house briefly accommodates entrance hall having staircase to the first floor with storage cupboard beneath. Lounge with wooden style flooring and PVCu double glazed patio doors to the rear. The kitchen has a range of wooden style units units with integrated gas hob, electric oven beneath and stainless steel canopy extractor hood above.