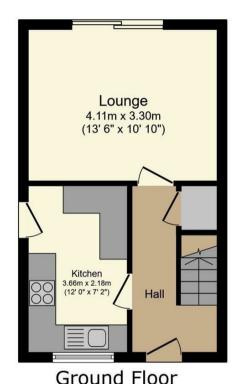

## **Property Description**

This semi detached house briefly accommodates entrance hall having staircase to the first floor with storage cupboard beneath. Lounge with wooden style flooring and PVCu double glazed patio doors to the rear. The kitchen has a range of wooden style units units with integrated gas hob, electric oven beneath and stainless steel canopy extractor hood above.

Floor area 28.9 m<sup>2</sup> (311 sq.ft.)

Floor area 28.9 m² (311 sq.ft.)

TOTAL: 57.9 m<sup>2</sup> (623 sq.ft.)

This floor plan is for illustrative purposes only. It is not drawn to scale. Any measurements, floor areas (including any total floor area), openings and orientations are approximate. No details are guaranteed, they cannot be relied upon for any purpose and do not form any part of any agreement. No liability is taken for any error, omission or misstatement. A party must rely upon its own inspection(s). Powered by www.Propertybox.io