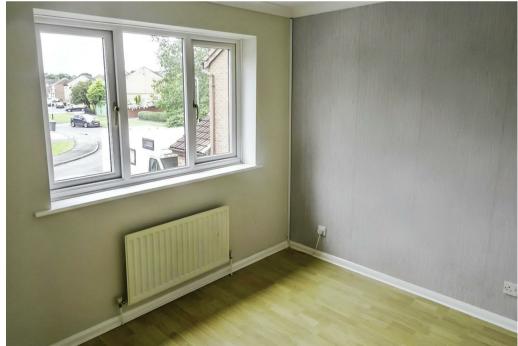

The first floor landing has a storage/airing cupboard and access to the two bedrooms with fitted wardrobes located in bedroom one and a built in cupboard in the second bedroom. The bathroom has a white coloured suite comprising panelled bath with Triton electric shower unit above, hand wash basin with vanity unit and a low level W.C.. The property also benefits from gas central heating and PVCu double glazing.