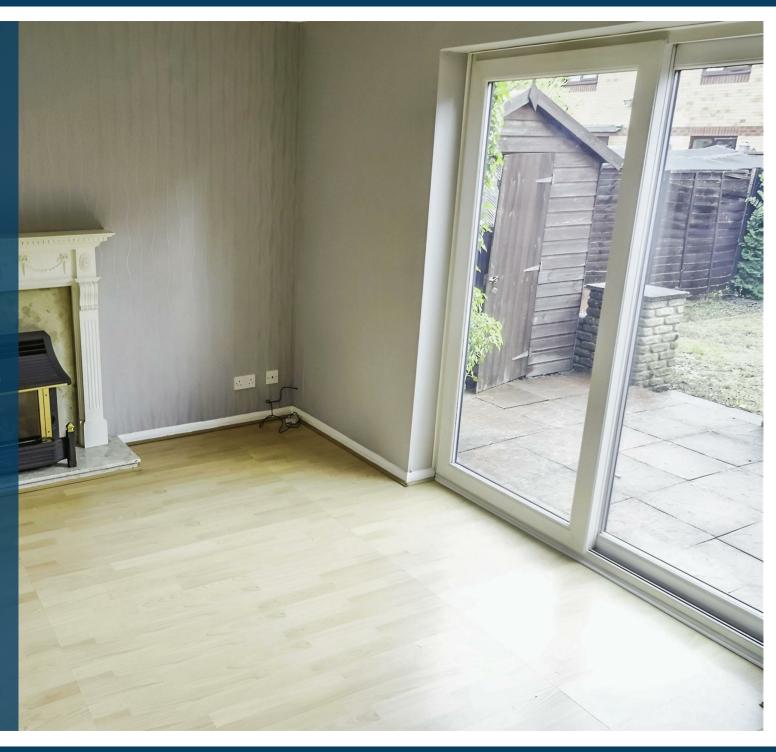

## **Property Description**

This semi detached house briefly accommodates entrance hall having staircase to the first floor with storage cupboard beneath. Lounge with wooden style flooring and PVCu double glazed patio doors to the rear. The kitchen has a range of wooden style units units with integrated gas hob, electric oven beneath and stainless steel canopy extractor hood above.