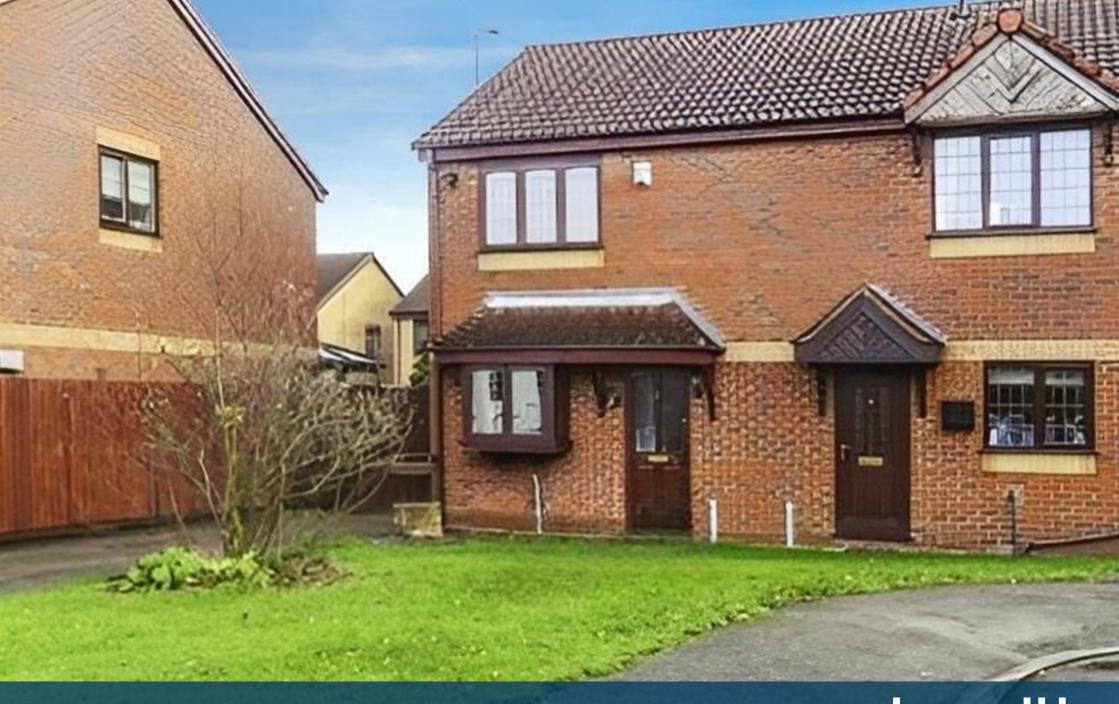

Outside the front garden is laid to lawn with a driveway providing off road parking for vehicles. The enclosed rear garden is laid to lawn with a paved patio area. The property is being offered for sale with no upward chain and would make an ideal first time buy or Investment buy.