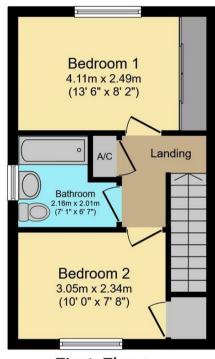

The first floor landing has a storage/airing cupboard and access to the two bedrooms with fitted wardrobes located in bedroom one and a built in cupboard in the second bedroom. The bathroom has a white coloured suite comprising panelled bath with Triton electric shower unit above, hand wash basin with vanity unit and a low level W.C.. The property also benefits from gas central heating and PVCu double glazing.

Floor area 28.9 m<sup>2</sup> (311 sq.ft.)

Floor area 28.9 m² (311 sq.ft.)

TOTAL: 57.9 m<sup>2</sup> (623 sq.ft.)

This floor plan is for illustrative purposes only. It is not drawn to scale. Any measurements, floor areas (including any total floor area), openings and orientations are approximate. No details are guaranteed, they cannot be relied upon for any purpose and do not form any part of any agreement. No liability is taken for any error, omission or misstatement. A party must rely upon its own inspection(s). Powered by www.Propertybox.io