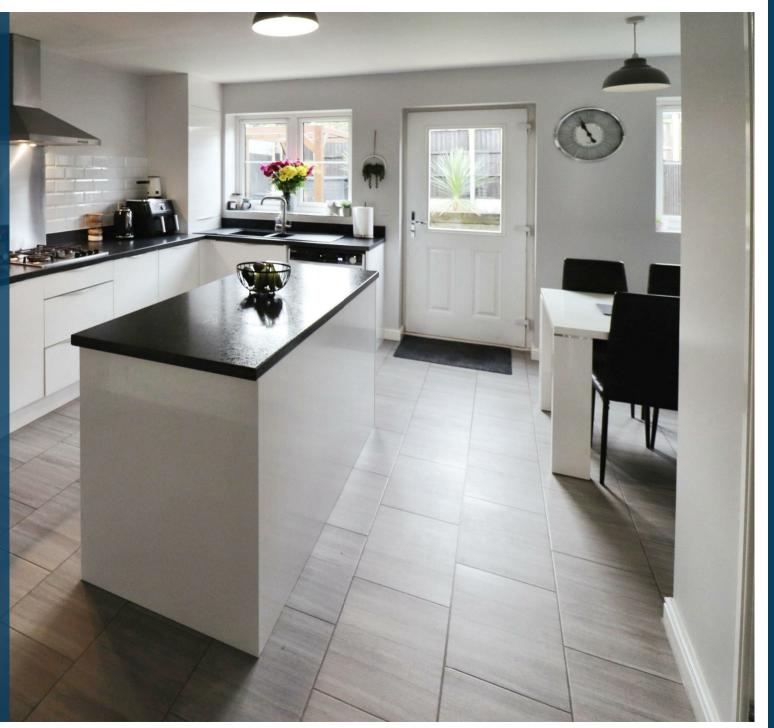

## Property Description

\*\*\*UNEXPECTEDLY AVAILABLE!\*\*\* This well presented modern semi detached house offers spacious accommodation throughout which in brief comprises entrance hall with staircase leading to the first floor landing. The lounge has a under stairs storage cupboard and provides access to the spacious fitted kitchen diner which has a range of modern white coloured high gloss units and a centre Island. There are also integrated appliances which include a gas hob with extractor hood above, oven housing unit with incorporated electric double oven, fridge/freezer and a dishwasher. There is also a dining table area and panelled door leading to the cloakroom W.C. which comprises a modern white coloured low level W.C and a wall mounted hand wash basin.