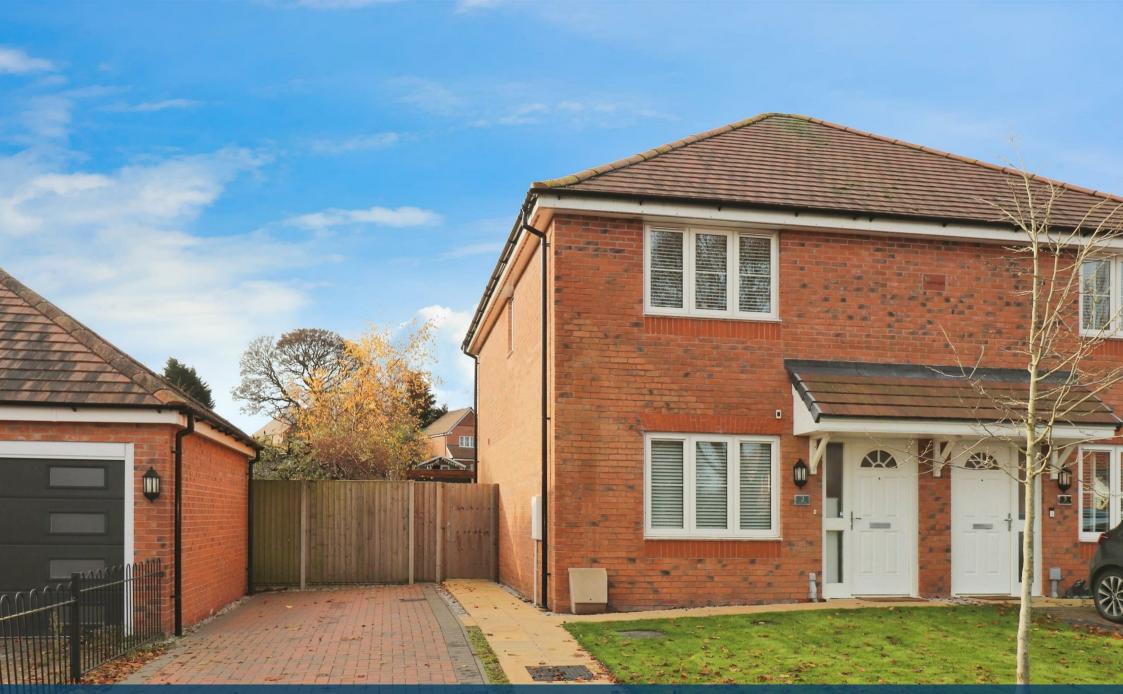

Maize Way, Nuneaton, CV10 9AN

Outside the front garden is laid to lawn with a path to the front elevation and block paved driveway to the side elevation providing off road parking for vehicles. The rear garden is enclosed by fencing with incorporated side gate being laid mainly to lawn with a paved patio and a further wooden decked seating area with a wooden framed canopy pergola.