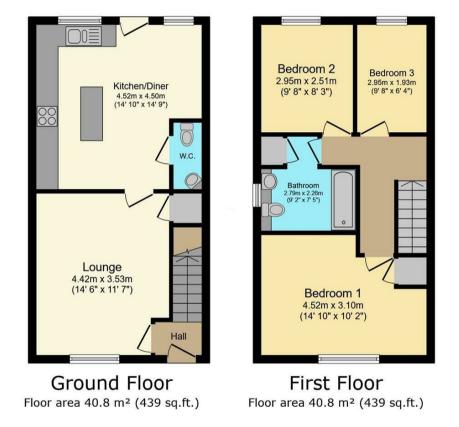

## TOTAL: 81.5 m<sup>2</sup> (877 sq.ft.)

This floor plan is for illustrative purposes only. It is not drawn to scale. Any measurements, floor areas (including any total floor area), openings and orientations are approximate. No details are guaranteed, they cannot be relied upon for any purpose and do not form any part of any agreement. No liability is taken for any error, omission or misstatement. A party must rely upon its own inspection(5). Powered by www.Propertybox.io