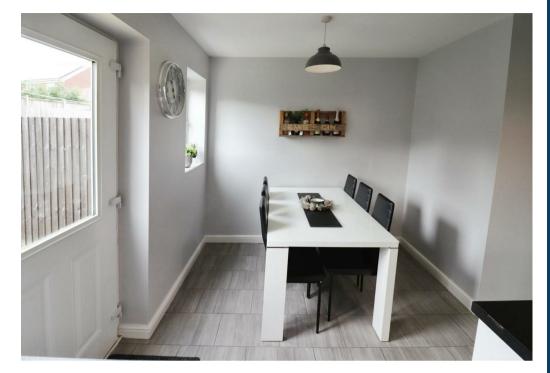

## Property Description

\*\*\*UNEXPECTEDLY AVAILABLE!\*\*\* This well presented modern semi detached house offers spacious accommodation throughout which in brief comprises entrance hall with staircase leading to the first floor landing. The lounge has a under stairs storage cupboard and provides access to the spacious fitted kitchen diner which has a range of modern white coloured high gloss units and a centre Island. There are also integrated appliances which include a gas hob with extractor hood above, oven housing unit with incorporated electric double oven, fridge/freezer and a dishwasher. There is also a dining table area and panelled door leading to the cloakroom W.C. which comprises a modern white coloured low level W.C and a wall mounted hand wash basin.