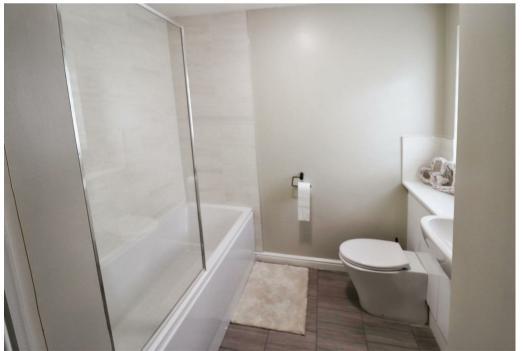

The first floor landing has access to the part boarded loft via a pull down ladder and provides access to the three good size bedrooms and bathroom. The bathroom has a storage cupboard and a modern white coloured suite comprising a panelled bath with shower unit above, vanity unit with incorporated W.C and hand wash basin. The property also benefits from PVCu double glazing and gas fired central heating.