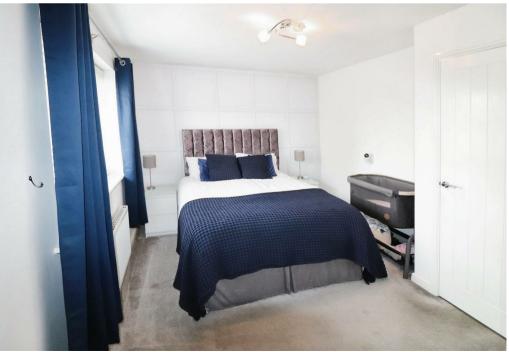

The first floor landing has access to the part boarded loft via a pull down ladder and provides access to the three good size bedrooms and bathroom. The bathroom has a storage cupboard and a modern white coloured suite comprising a panelled bath with shower unit above, vanity unit with incorporated W.C and hand wash basin. The property also benefits from PVCu double glazing and gas fired central heating.