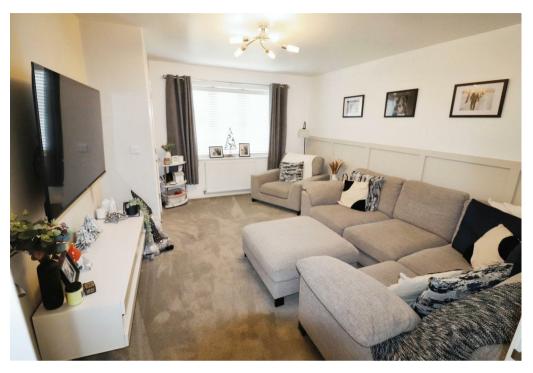

## Property Description

\*\*\*UNEXPECTEDLY AVAILABLE!\*\*\* This well presented modern semi detached house offers spacious accommodation throughout which in brief comprises entrance hall with staircase leading to the first floor landing. The lounge has a under stairs storage cupboard and provides access to the spacious fitted kitchen diner which has a range of modern white coloured high gloss units and a centre Island. There are also integrated appliances which include a gas hob with extractor hood above, oven housing unit with incorporated electric double oven, fridge/freezer and a dishwasher. There is also a dining table area and panelled door leading to the cloakroom W.C. which comprises a modern white coloured low level W.C and a wall mounted hand wash basin.