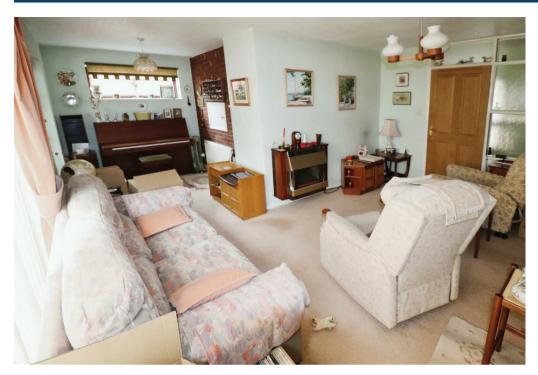

The spacious I shaped lounge/dining room has a wall mounted coal effect gas fire, double glazed patio doors providing access to the rear garden and glazed French doors leading to the extended additional reception room. The kitchen has a range of eye and base level units with integrated gas hob, extractor hood and a oven housing unit with incorporated electric double oven.