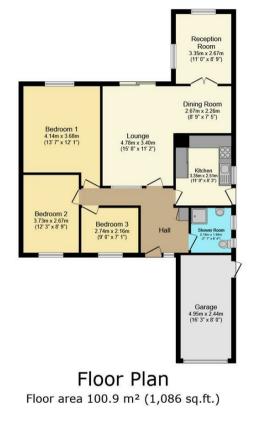

The property is being offered for sale with no upward chain and internal viewing is recommended.

TOTAL: 100.9 m<sup>2</sup> (1,086 sq.ft.)

This floor plan is for illustrative purposes only. It is not drawn to scale. Any measurements, floor areas (including any total floor area), openings and orientations are approximate. No details are guaranteed, they cannot be relied upon for any purpose and do not form any part of any agreement. No liability is taken for any error, omission or misstatement. A party must rely upon its own inspection(5). Powered by www.Propertybox.io