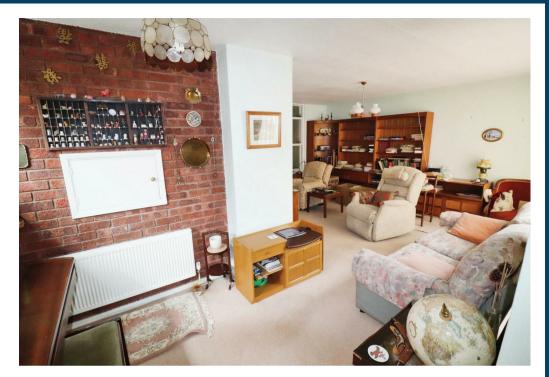

The spacious I shaped lounge/dining room has a wall mounted coal effect gas fire, double glazed patio doors providing access to the rear garden and glazed French doors leading to the extended additional reception room. The kitchen has a range of eye and base level units with integrated gas hob, extractor hood and a oven housing unit with incorporated electric double oven.