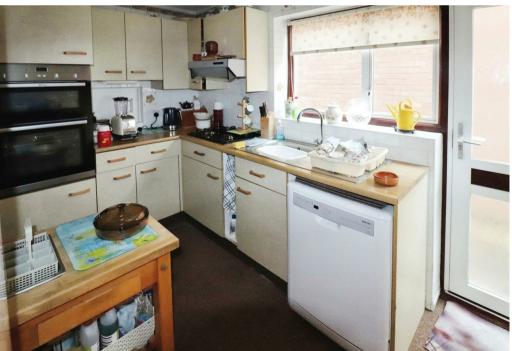

The spacious I shaped lounge/dining room has a wall mounted coal effect gas fire, double glazed patio doors providing access to the rear garden and glazed French doors leading to the extended additional reception room. The kitchen has a range of eye and base level units with integrated gas hob, extractor hood and a oven housing unit with incorporated electric double oven.