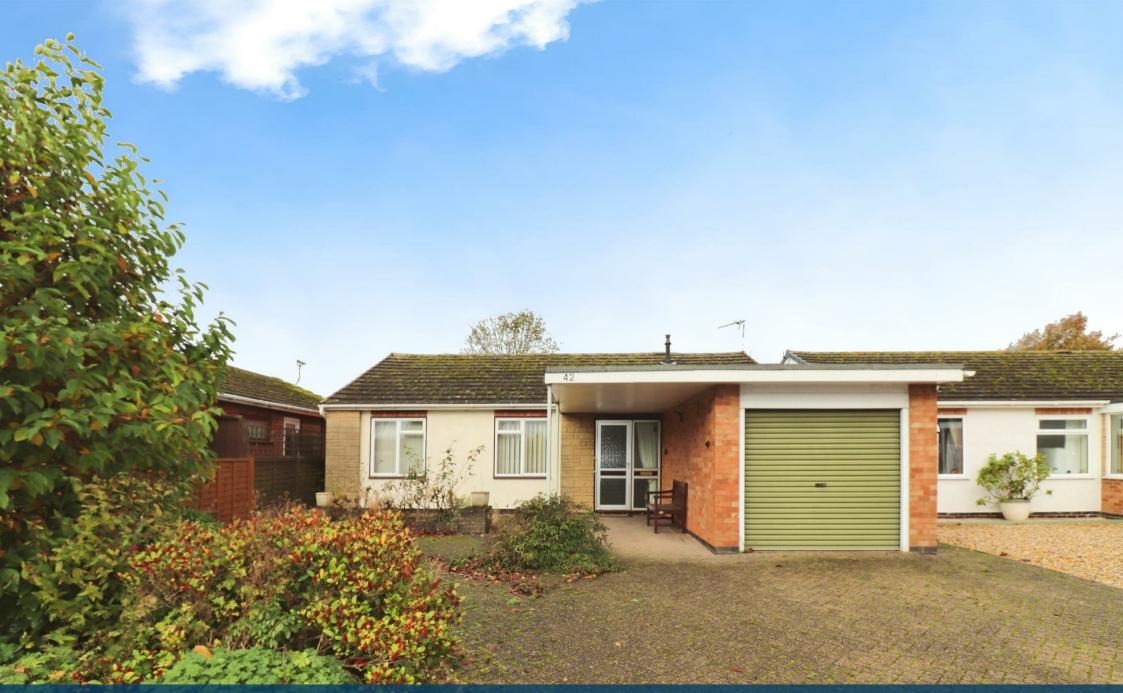

## Property Description

This spacious extended bungalow is located in the highly sought after village of Fenny Drayton offering spacious accommodation throughout which in brief comprises open canopy porch with double glazed entrance door leading to the entrance hall which has a cloaks cupboard.

Outside the block paved frontage provides off road parking for vehicles and leads to the open canopy porch and garage. The enclosed rear garden is laid to lawn with shrub borders, paved patio area, timber summer house and a greenhouse. There is also a path to the side elevation leading to a gate which provides access to the front elevation.

## **Key Features**

- Extended Detached Bungalow
- Spacious Lounge/Dining Room
- Additional Reception Room
  Extension
- Kitchen With Hob & Oven
- Three Bedrooms
- Shower Room
- Gas Central Heating Where
  Specified
- Double GLazing
- Garden & Garage
- No Upward Chain