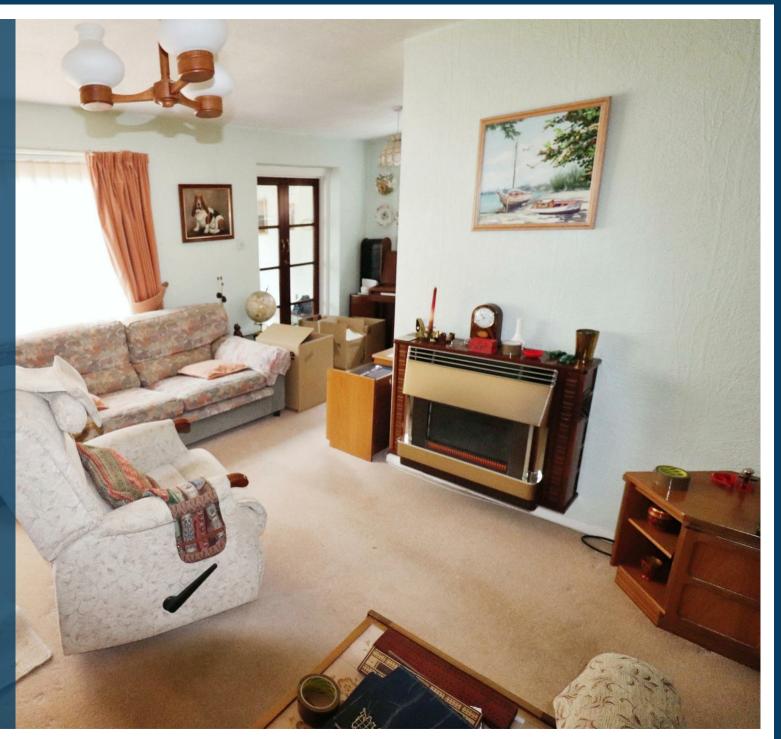

The spacious I shaped lounge/dining room has a wall mounted coal effect gas fire, double glazed patio doors providing access to the rear garden and glazed French doors leading to the extended additional reception room. The kitchen has a range of eye and base level units with integrated gas hob, extractor hood and a oven housing unit with incorporated electric double oven.