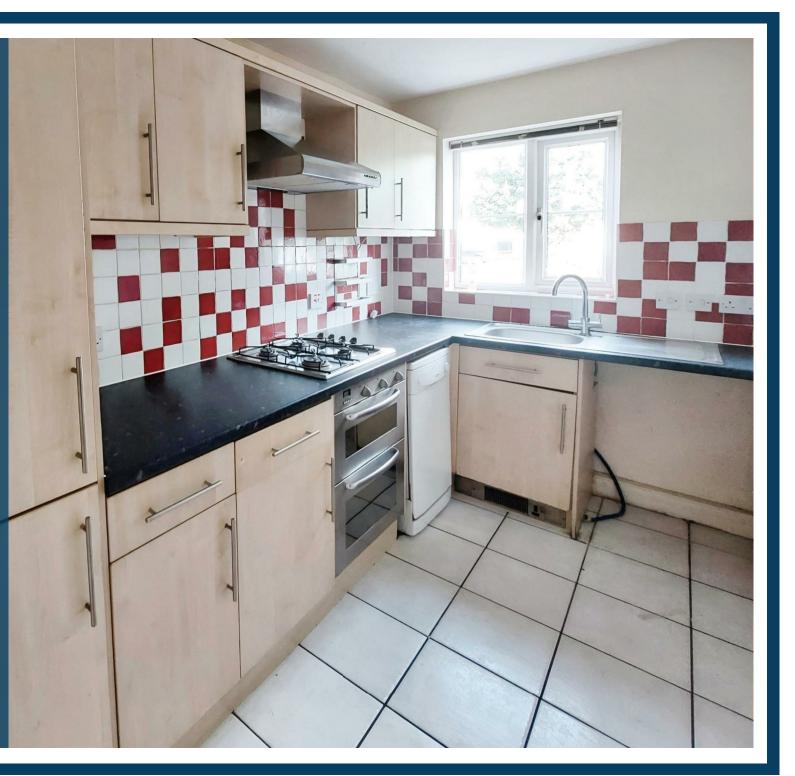

## Property Description

This modern mid terrace property offers spacious accommodation throughout which in brief comprises entrance hall with staircase to the first floor. Cloakroom W.C with incorporated low level W.C and wall mounted hand wash basin. Spacious lounge/dining room with under stairs cupboard, wooden style flooring and PVCu double glazed French doors to the rear. The kitchen has a range of beech wood style units with integrated stainless steel gas hob, electric oven and canopy extractor hood.