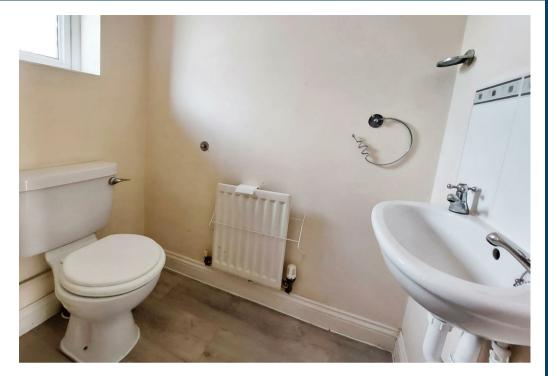

## Property Description

This modern mid terrace property offers spacious accommodation throughout which in brief comprises entrance hall with staircase to the first floor. Cloakroom W.C with incorporated low level W.C and wall mounted hand wash basin. Spacious lounge/dining room with under stairs cupboard, wooden style flooring and PVCu double glazed French doors to the rear. The kitchen has a range of beech wood style units with integrated stainless steel gas hob, electric oven and canopy extractor hood.