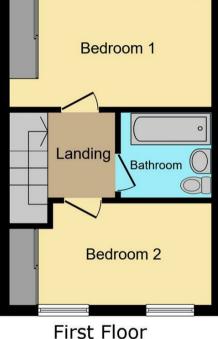

## **Key Features**

First Floor Floor area 26.9 m<sup>2</sup> (289 sq.ft.)

## TOTAL: 53.7 m<sup>2</sup> (578 sq.ft.)

This floor plan is for illustrative purposes only. It is not drawn to scale. Any measurements, floor areas (including any total floor area), openings and orientations are approximate. No details are guaranteed, they cannot be relied upon for any purpose and do not form any part of any agreement. No liability is taken for any error, omission or misstatement. A party must rely upon its own inspection(5). Powered by www.Propertybox.io