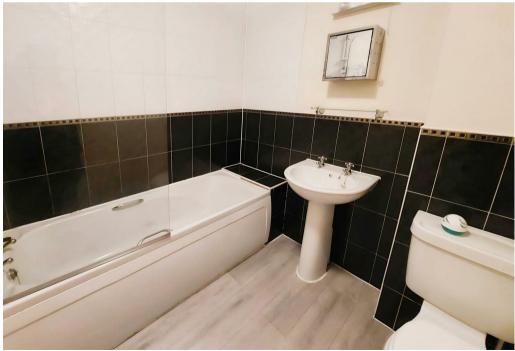

The first floor landing has access to the loft and panelled doors leading to the two double bedrooms and a bathroom which has a modern white coloured suite comprising panelled bath with electric shower unit above, pedestal hand wash basin and a low level W.C. The property also benefits from gas central heating and PVCu double glazing.