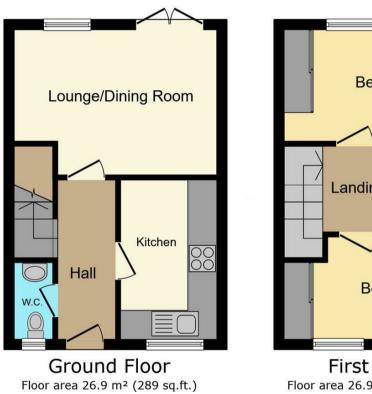

## **Key Features**

First Floor Floor area 26.9 m<sup>2</sup> (289 sq.ft.)

## TOTAL: 53.7 m<sup>2</sup> (578 sq.ft.)

This floor plan is for illustrative purposes only. It is not drawn to scale. Any measurements, floor areas (including any total floor area), openings and orientations are approximate. No details are guaranteed, they cannot be relied upon for any purpose and do not form any part of any agreement. No liability is taken for any error, omission or misstatement. A party must rely upon its own inspection(5). Powered by www.Propertybox.io