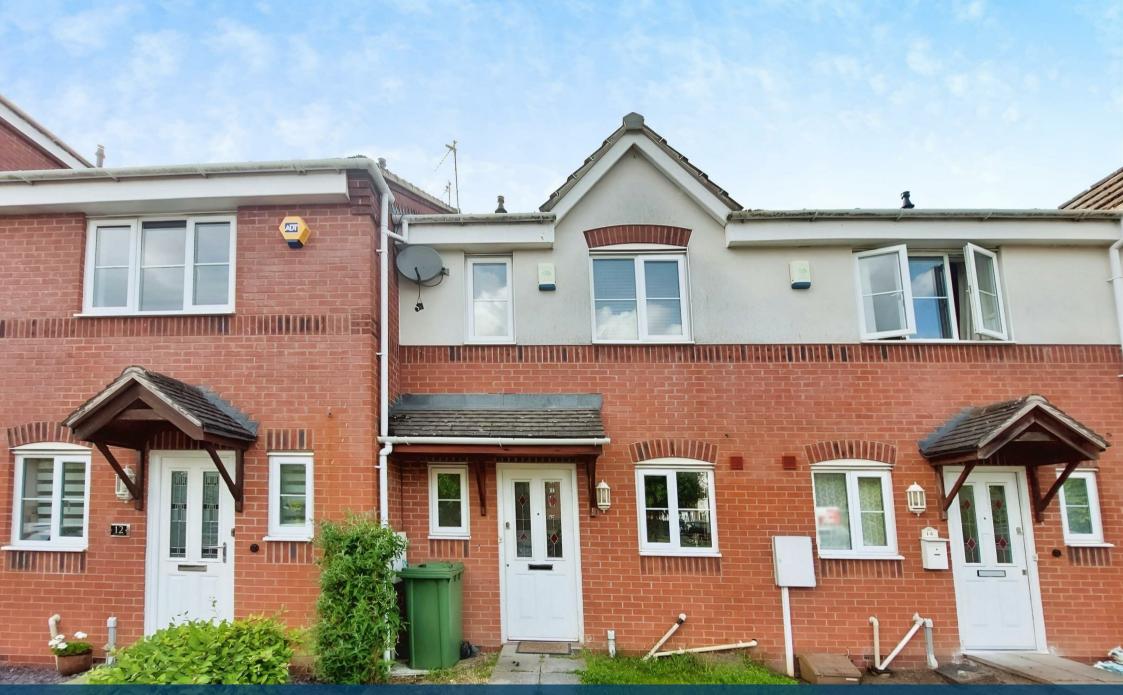

Outside the front garden is laid to lawn with a path to the front elevation and allocated parking space for a vehicle. The rear garden is easy to maintain being laid to slate chippings, paved patio and a path to the rear elevation leading to the rear gate.