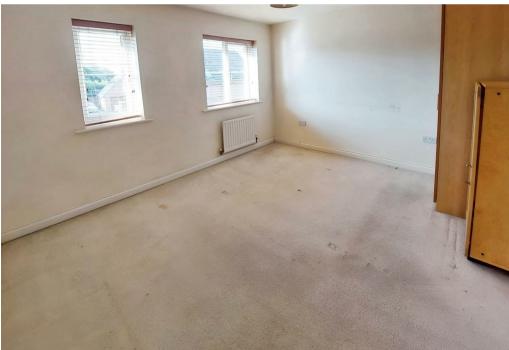

The first floor landing has access to the loft and panelled doors leading to the two double bedrooms and a bathroom which has a modern white coloured suite comprising panelled bath with electric shower unit above, pedestal hand wash basin and a low level W.C. The property also benefits from gas central heating and PVCu double glazing.