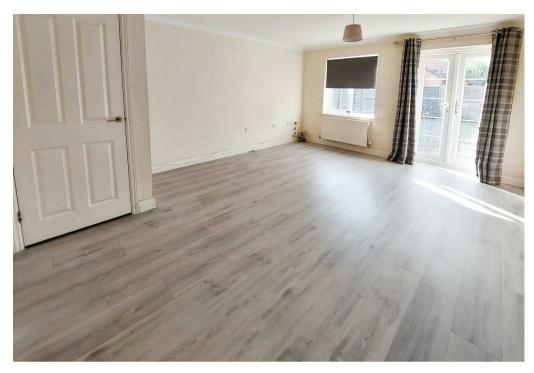

## Property Description

This modern mid terrace property offers spacious accommodation throughout which in brief comprises entrance hall with staircase to the first floor. Cloakroom W.C with incorporated low level W.C and wall mounted hand wash basin. Spacious lounge/dining room with under stairs cupboard, wooden style flooring and PVCu double glazed French doors to the rear. The kitchen has a range of beech wood style units with integrated stainless steel gas hob, electric oven and canopy extractor hood.