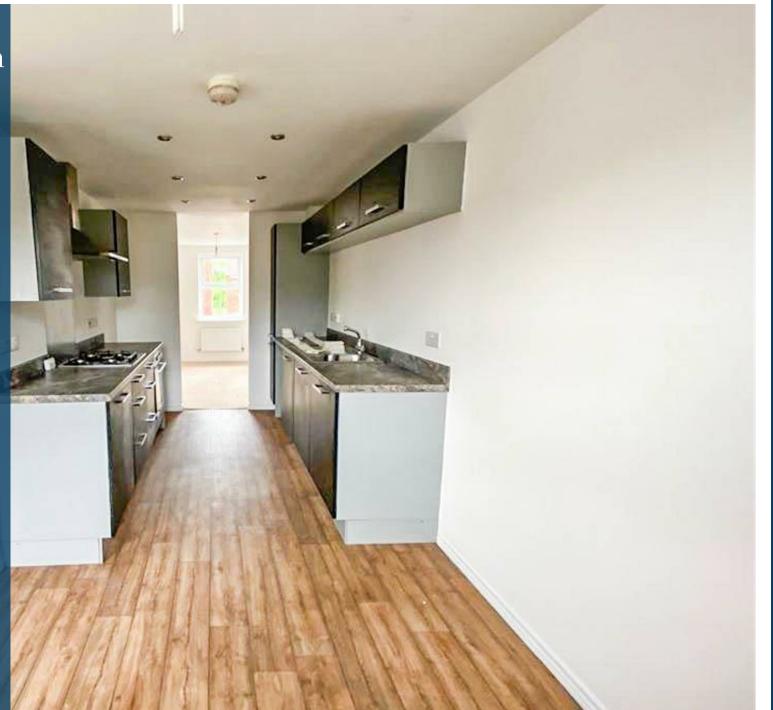

## Property Description

Loveitts are pleased to offer this modern three bedroom semi-detached property located just on the outskirts of Earl Shilton. This property benefits from gas central heating and UPVC double glazing. In brief comprises entrance hall, ground floor bedroom with en suite, first floor open plan kitchen/diner with lounge. To the second floor family bath and two further bedrooms one with en suite. Outside there is a driveway and garage to the front and garden to the rear. The Landlord has indicated that they are unable to accept pets, it is a nonsmoking home and tenants will require an employer's reference or similar. EPC Rating TBC.