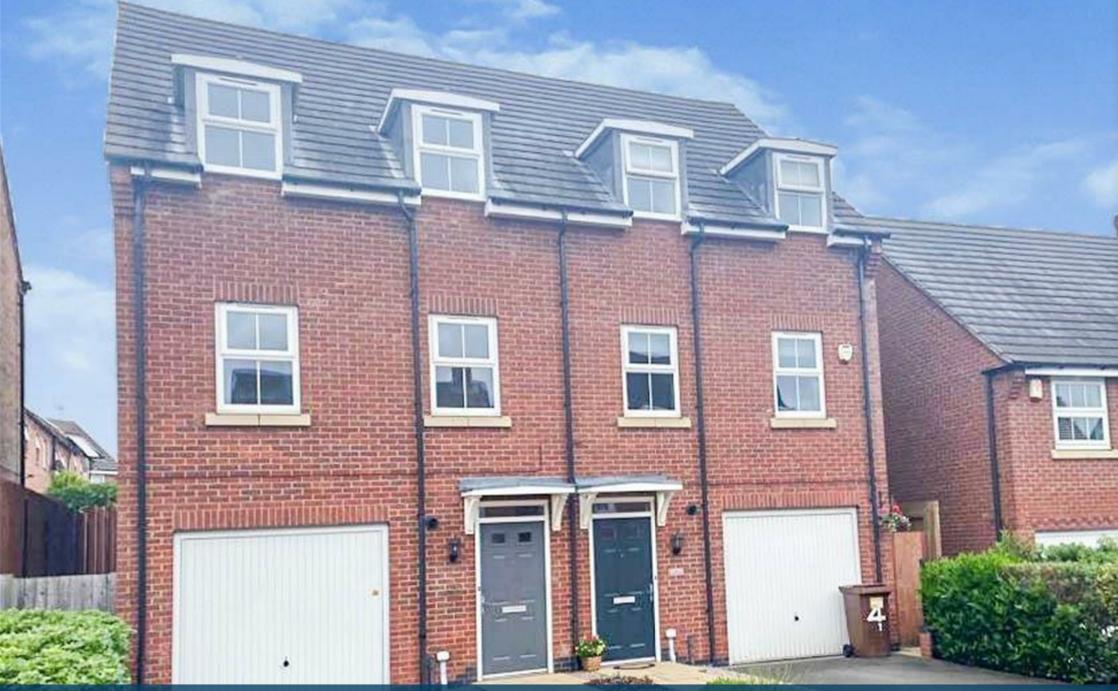

## Property Description

Loveitts are pleased to offer this modern three bedroom semi-detached property located just on the outskirts of Earl Shilton. This property benefits from gas central heating and UPVC double glazing. In brief comprises entrance hall, ground floor bedroom with en suite, first floor open plan kitchen/diner with lounge. To the second floor family bath and two further bedrooms one with en suite. Outside there is a driveway and garage to the front and garden to the rear. The Landlord has indicated that they are unable to accept pets, it is a nonsmoking home and tenants will require an employer's reference or similar. EPC Rating TBC.