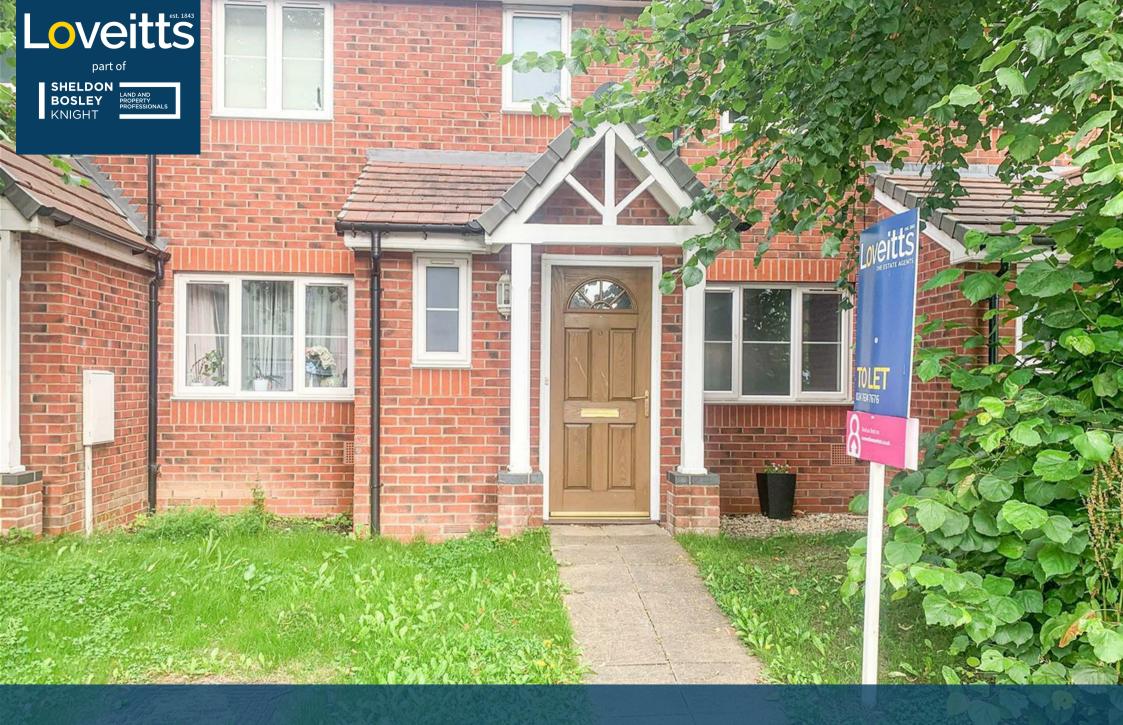

Church Road, Nuneaton, CV10 8PD

## Property Description

\*\*Good location - Near St Paul`s School\*\* Loveitts are pleased to present this three bedroom mid terraced property to let. The property briefly comprises of a hall, fitted cloakroom, through lounge/dining room with patio doors leading to the rear garden and a kitchen with built in oven and hob. to the first floor, three bedrooms and family bathroom with shower. To the rear of the property there is a enclosed rear garden and an allocated parking space. EPC Rating C. Council Tax Band C. The landlord has indicated that they are unable to accept pets, it is a non-smoking home and tenants will require an employer's reference or similar. Holding Deposit is required.

## Key Features

- Three Bedrooms
- Gas Central Heating
- Double Glazed
- Off Road Parking
- EPC C
- Modern Mews
- Council Tax Band C

£950 PCM