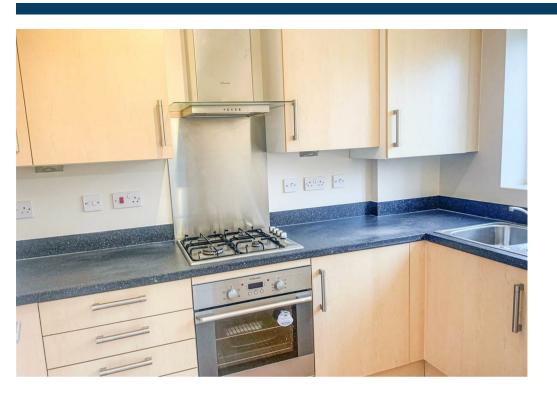

## Property Description

\*\*Good location - Near St Paul`s School\*\* Loveitts are pleased to present this three bedroom mid terraced property to let. The property briefly comprises of a hall, fitted cloakroom, through lounge/dining room with patio doors leading to the rear garden and a kitchen with built in oven and hob. to the first floor, three bedrooms and family bathroom with shower. To the rear of the property there is a enclosed rear garden and an allocated parking space. EPC Rating C. Council Tax Band C. The landlord has indicated that they are unable to accept pets, it is a non-smoking home and tenants will require an employer's reference or similar. Holding Deposit is required.