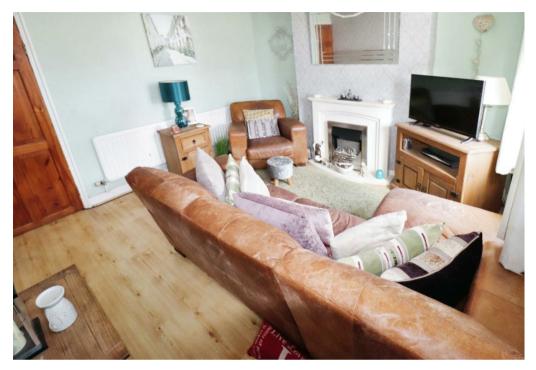

## Property Description

This spacious mid terrace property briefly accommodates lounge with a feature fire place with incorporated pebble stone effect electric convector fire and wooden style flooring. Dining room having staircase to the first floor with storage cupboard beneath, wooden style flooring and PVCu double glazed patio doors to the rear garden.