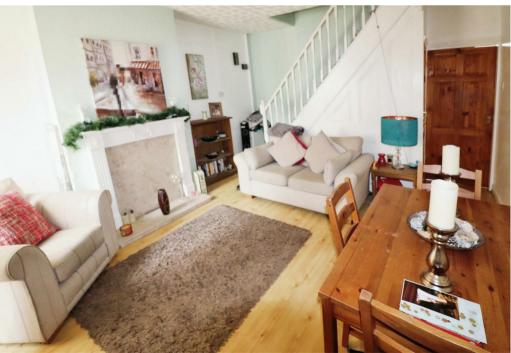

## Property Description

This spacious mid terrace property briefly accommodates lounge with a feature fire place with incorporated pebble stone effect electric convector fire and wooden style flooring. Dining room having staircase to the first floor with storage cupboard beneath, wooden style flooring and PVCu double glazed patio doors to the rear garden.