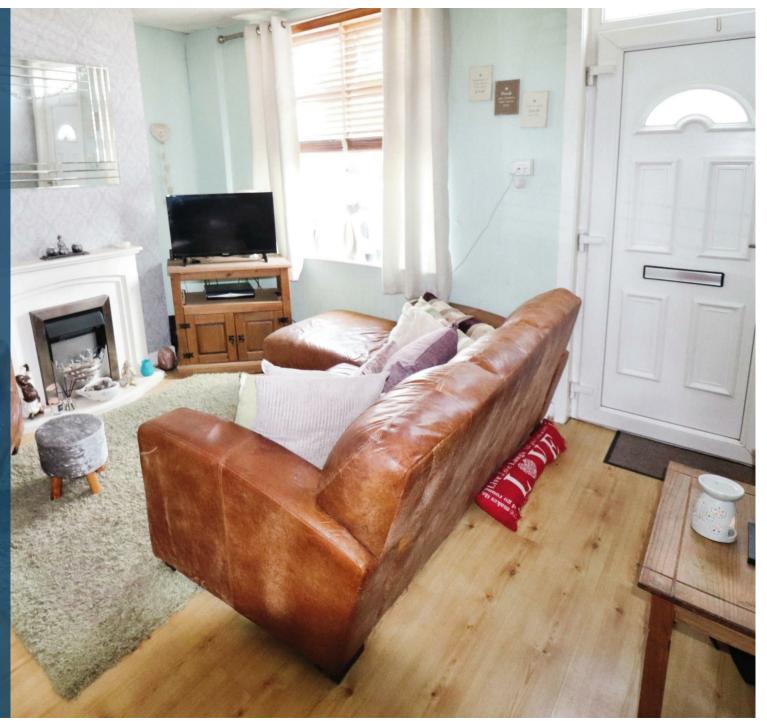

## Property Description

This spacious mid terrace property briefly accommodates lounge with a feature fire place with incorporated pebble stone effect electric convector fire and wooden style flooring. Dining room having staircase to the first floor with storage cupboard beneath, wooden style flooring and PVCu double glazed patio doors to the rear garden.