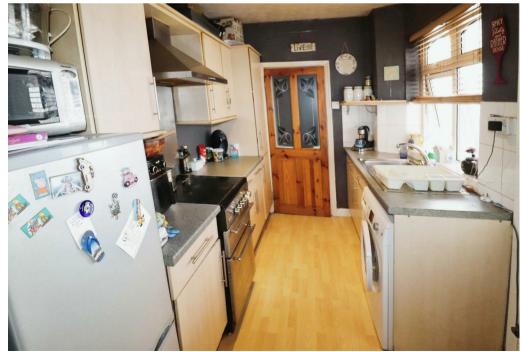

The kitchen has a range of beechwood style units with worksurface having incorporated single stainless steel sink unit, and gas cooker point with a canopy extractor hood above. The ground floor bathroom has a white coloured suite comprising panelled bath with electric shower unit above, pedestal hand wash basin and a low level W.C.