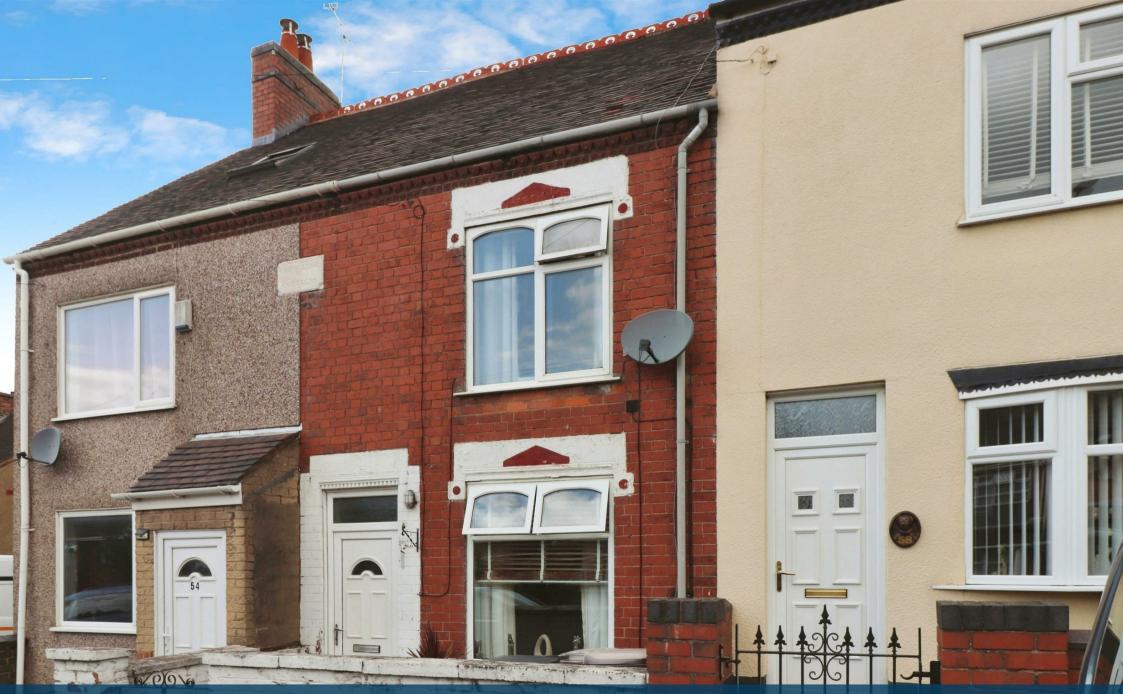

Hickman Road, Nuneaton, CV10 9NQ

PART OF SHELDON BOSLEY KNIGHT

First floor landing provides access to the three good size bedrooms with the main bedroom having a built in cupboard. The property also benefits from gas central heating and PVCu double glazing.

Outside the frontage is paved and enclosed by a wall with incorporated gate. The rear garden is laid to stone chippings with a paved patio area and a further section of overgrown garden located to the rear of the garden.