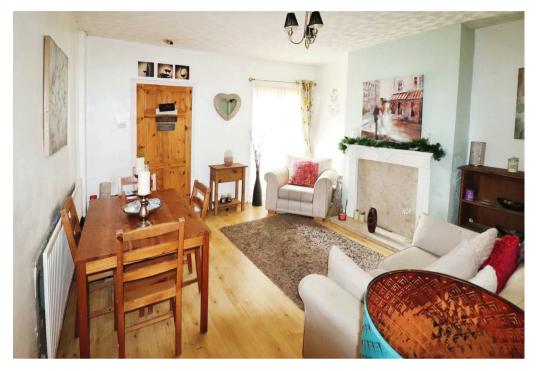

## Property Description

This spacious mid terrace property briefly accommodates lounge with a feature fire place with incorporated pebble stone effect electric convector fire and wooden style flooring. Dining room having staircase to the first floor with storage cupboard beneath, wooden style flooring and PVCu double glazed patio doors to the rear garden.