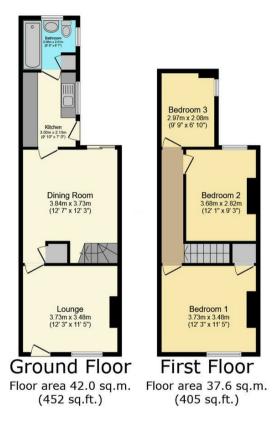

## TOTAL: 79.6 sq.m. (857 sq.ft.)

This floor plan is for illustrative purposes only. It is not drawn to scale. Any measurements, floor areas (including any total floor area), openings and orientations are approximate. No details are guaranteed, they cannot be relied upon for any purpose and do not form any part of any agreement. No liability is taken for any error, omission or misstatement. A party must rely upon its own inspection(5). Powered by www.Propertybox.io