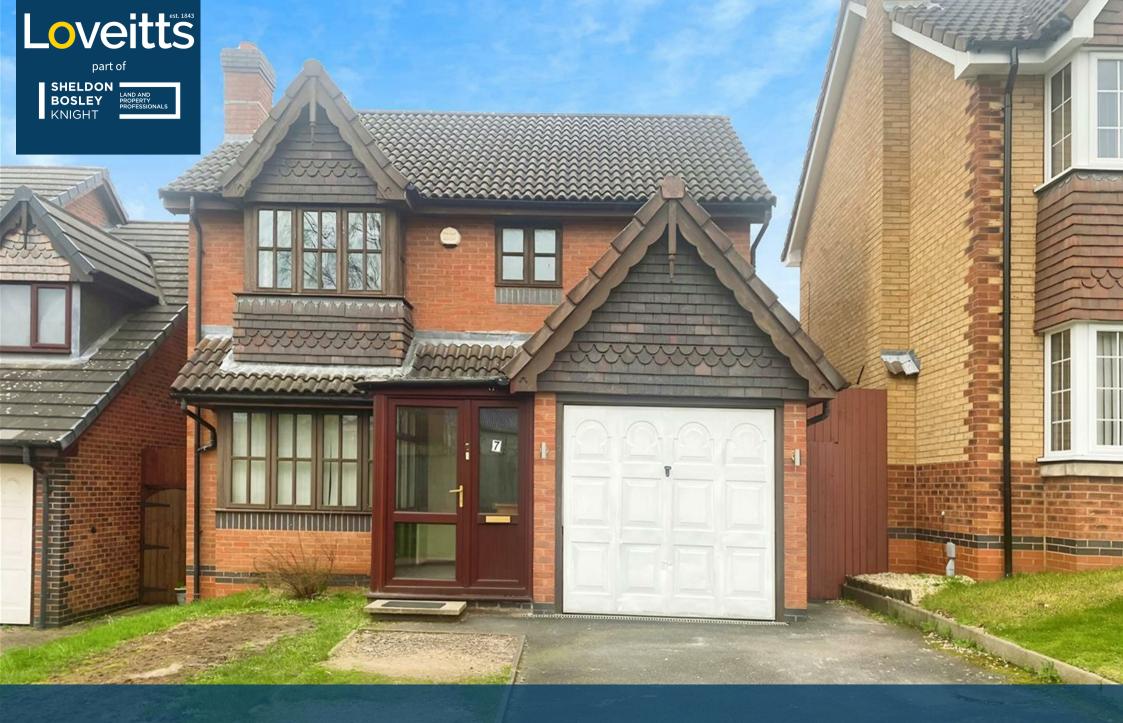

St. Lukes Way, Nuneaton, CV10 8RE

## Property Description

This detached property is available to let and is presented in good condition. The home features a total of three bedrooms, providing ample space for families or professionals. The property also boasts one reception room, one kitchen, and a bathroom, with downstairs WC and en-suite to master. The property also offers a spacious conservatory, providing an excellent space for relaxation or entertainment. The property holds an EPC rating of D and falls under council tax band C. Unfortuantely the landlord is unable to accept pets.