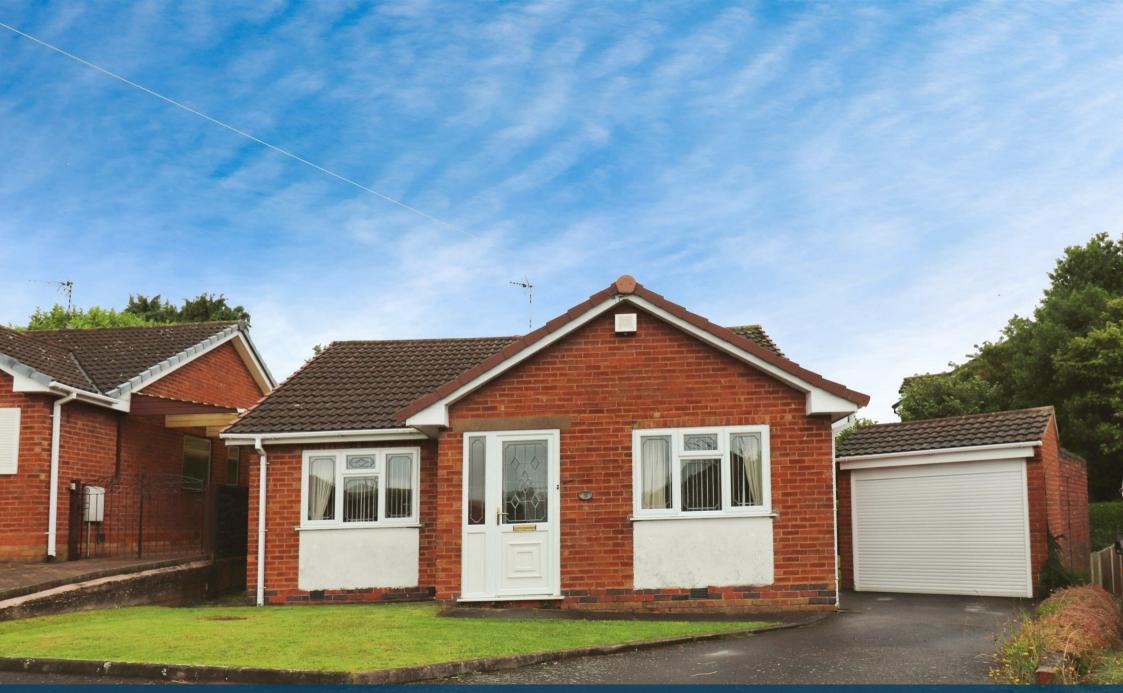

Rock Close, Nuneaton, CV10 9NF

## Property Description

\*\*\*NEW PRICE!\*\*\* This spacious detached bungalow is being offered to the market with no upward chain and in brief comprises entrance porch leading to the entrance hall which has a bi-folding staircase which provides access to the boarded loft space and a storage cupboard. Spacious lounge with a fire surround with incorporated coal effect gas fire. The kitchen has a range of light oak style base level units and a walk in pantry.

Outside the front garden is laid to lawn with a tarmacadam driveway providing off road parking and leads to the good size detached garage. The enclosed rear and side gardens are laid mainly to lawn with established shrubs and hedgerow to the borders. There is also a paved patio area, timber storage shed and greenhouse.