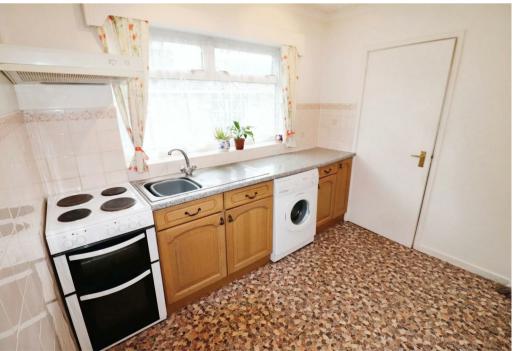

## Property Description

\*\*\*NEW PRICE!\*\*\* This spacious detached bungalow is being offered to the market with no upward chain and in brief comprises entrance porch leading to the entrance hall which has a bi-folding staircase which provides access to the boarded loft space and a storage cupboard. Spacious lounge with a fire surround with incorporated coal effect gas fire. The kitchen has a range of light oak style base level units and a walk in pantry.