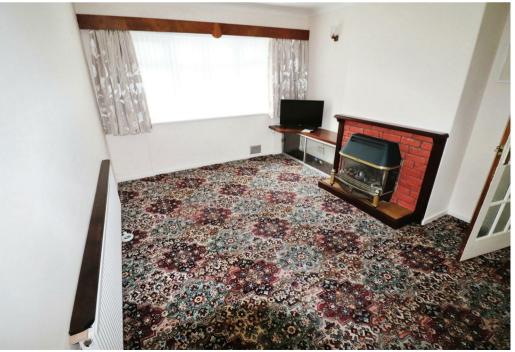

## Property Description

\*\*\*NEW PRICE!\*\*\* This spacious detached bungalow is being offered to the market with no upward chain and in brief comprises entrance porch leading to the entrance hall which has a bi-folding staircase which provides access to the boarded loft space and a storage cupboard. Spacious lounge with a fire surround with incorporated coal effect gas fire. The kitchen has a range of light oak style base level units and a walk in pantry.