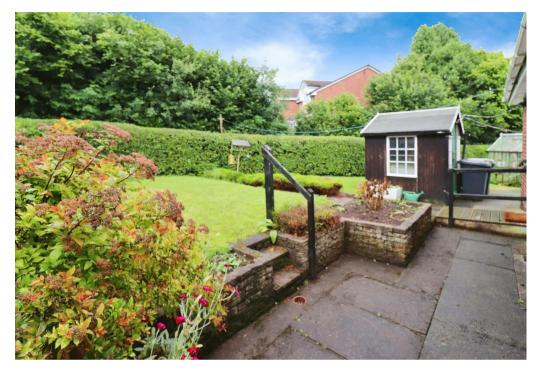

Outside the front garden is laid to lawn with a tarmacadam driveway providing off road parking and leads to the good size detached garage. The enclosed rear and side gardens are laid mainly to lawn with established shrubs and hedgerow to the borders. There is also a paved patio area, timber storage shed and greenhouse.