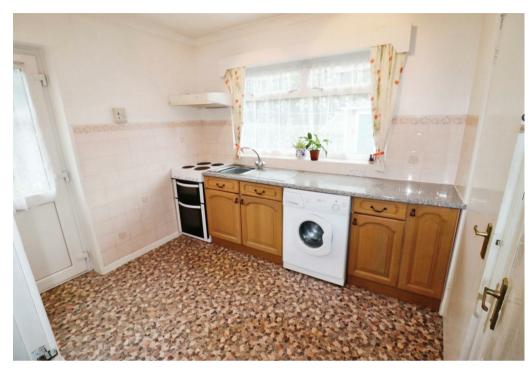

## Property Description

\*\*\*NEW PRICE!\*\*\* This spacious detached bungalow is being offered to the market with no upward chain and in brief comprises entrance porch leading to the entrance hall which has a bi-folding staircase which provides access to the boarded loft space and a storage cupboard. Spacious lounge with a fire surround with incorporated coal effect gas fire. The kitchen has a range of light oak style base level units and a walk in pantry.