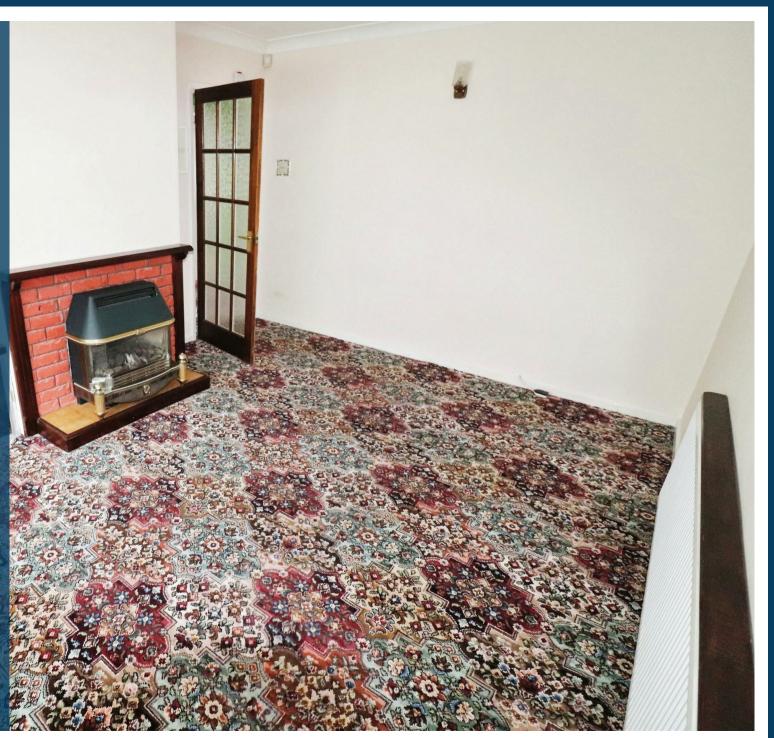

## Property Description

\*\*\*NEW PRICE!\*\*\* This spacious detached bungalow is being offered to the market with no upward chain and in brief comprises entrance porch leading to the entrance hall which has a bi-folding staircase which provides access to the boarded loft space and a storage cupboard. Spacious lounge with a fire surround with incorporated coal effect gas fire. The kitchen has a range of light oak style base level units and a walk in pantry.