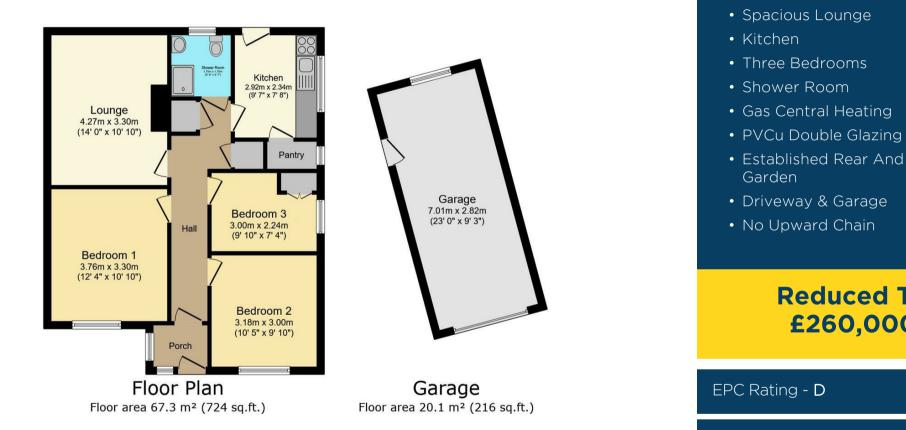

Internal viewing is highly recommended to fully appreciate the accommodation which is also being offered for sale with no upward chain.

TOTAL: 87.4 m<sup>2</sup> (940 sq.ft.)

This floor plan is for illustrative purposes only. It is not drawn to scale. Any measurements, floor areas (including any total floor area), openings and orientations are approximate. No details are guaranteed, they cannot be relied upon for any purpose and do not form any part of any agreement. No liability is taken for any error, omission or misstatement. A party must rely upon its own inspection(s). Powered by www.Propertybox.io

## **Key Features**

• Detached Bungalow

• Established Rear And Side

## **Reduced To** £260,000

Tenure - Freehold

Council Tax Band - C

Local Authority -