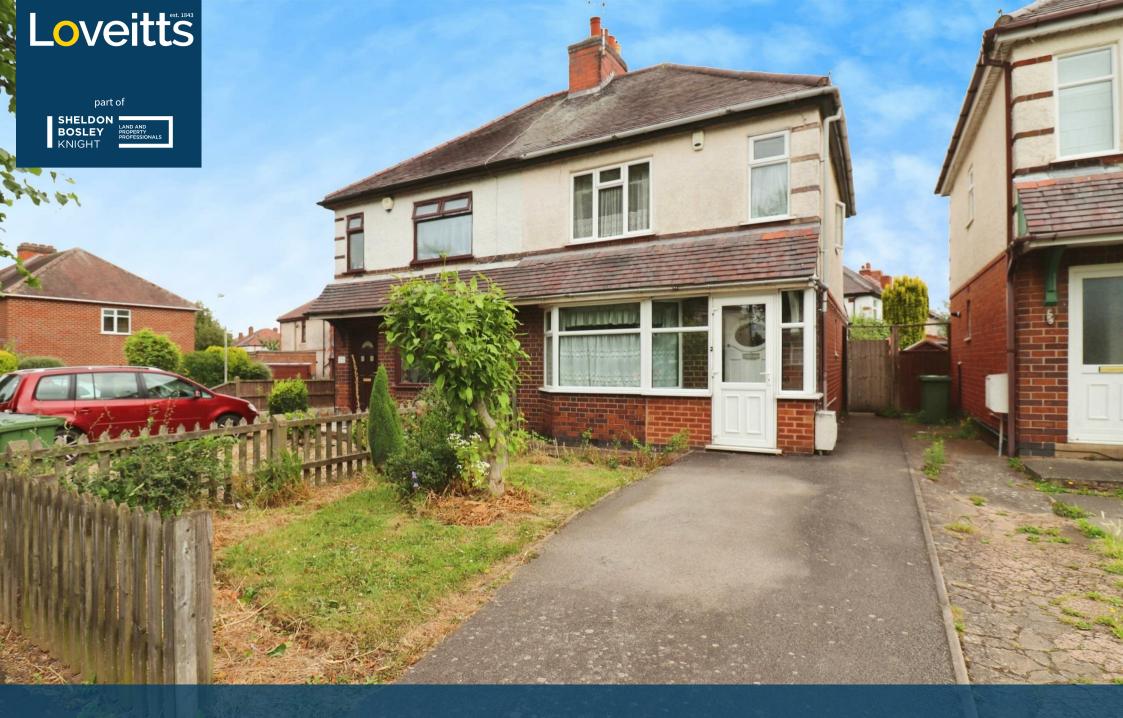

Greenmoor Road, Nuneaton, CV10 7EW

# Property Description

This semi detached property requires some updating and briefly accommodates storm porch with access into the entrance hall which has a staircase to the first floor. Lounge having a wooden fire surround with incorporated electric fire and fitted cupboards. The dining room has a tiled fire place with incorporated open solid fuel fire and under stairs storage cupboard. Rear lobby provides access to the kitchen which is located in the double glazed lean to the rear of the property having a range of eye and base level units and also houses the Potterton combination boiler. There is also a ground floor shower room having a shower unit with a shower tray, curtain and rail, pedestal hand wash basin and a low level W.C.

The first floor landing provides access to the loft and leads to the three bedrooms. The property also benefits from gas central heating and mainly double glazing where specified. Outside the front garden is laid to lawn with shrub borders, tree and enclosed by a fence. Tarmacadam driveway providing off road parking for a vehicle and side gate which provides access to the enclosed rear garden which is laid mainly to lawn with shrub borders and a paved patio area.

The property is also being offered for sale with no upward chain.

## **Key Features**

- Semi Detached House
- Lounge
- Dining Room
- Kitchen
- Ground Floor Shower Room
- Three Bedrooms
- Gas Central Heating
- PVCu Double Glazing Where Specified
- Gardens & Off Road Vehicle
  Parking
- No Upward Chain

### £190,000

EPC Rating - D

Tenure - Freehold

Council Tax Band - B