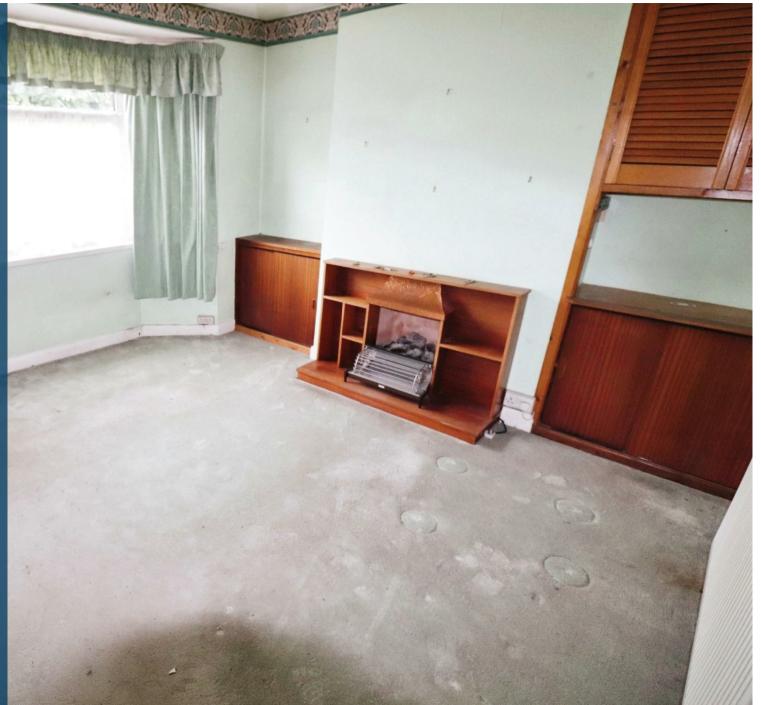

# Property Description

This semi detached property requires some updating and briefly accommodates storm porch with access into the entrance hall which has a staircase to the first floor. Lounge having a wooden fire surround with incorporated electric fire and fitted cupboards. The dining room has a tiled fire place with incorporated open solid fuel fire and under stairs storage cupboard. Rear lobby provides access to the kitchen which is located in the double glazed lean to the rear of the property having a range of eye and base level units and also houses the Potterton combination boiler. There is also a ground floor shower room having a shower unit with a shower tray, curtain and rail, pedestal hand wash basin and a low level W.C.