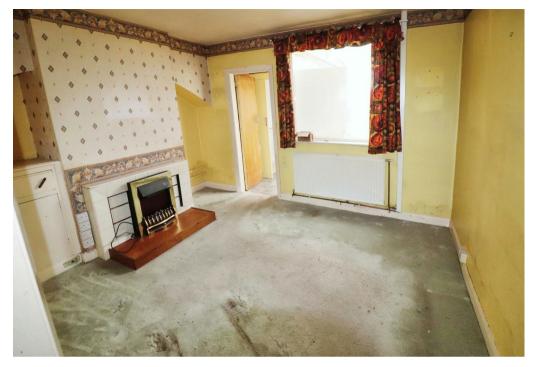

# Property Description

This semi detached property requires some updating and briefly accommodates storm porch with access into the entrance hall which has a staircase to the first floor. Lounge having a wooden fire surround with incorporated electric fire and fitted cupboards. The dining room has a tiled fire place with incorporated open solid fuel fire and under stairs storage cupboard. Rear lobby provides access to the kitchen which is located in the double glazed lean to the rear of the property having a range of eye and base level units and also houses the Potterton combination boiler. There is also a ground floor shower room having a shower unit with a shower tray, curtain and rail, pedestal hand wash basin and a low level W.C.