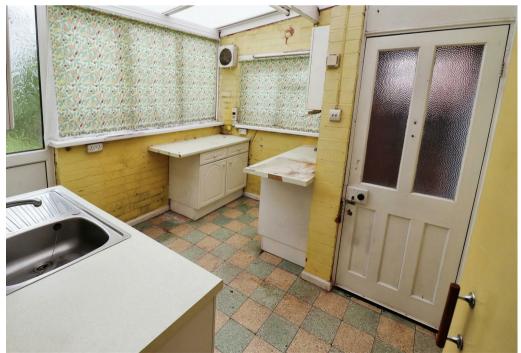

# Property Description

This semi detached property requires some updating and briefly accommodates storm porch with access into the entrance hall which has a staircase to the first floor. Lounge having a wooden fire surround with incorporated electric fire and fitted cupboards. The dining room has a tiled fire place with incorporated open solid fuel fire and under stairs storage cupboard. Rear lobby provides access to the kitchen which is located in the double glazed lean to the rear of the property having a range of eye and base level units and also houses the Potterton combination boiler. There is also a ground floor shower room having a shower unit with a shower tray, curtain and rail, pedestal hand wash basin and a low level W.C.