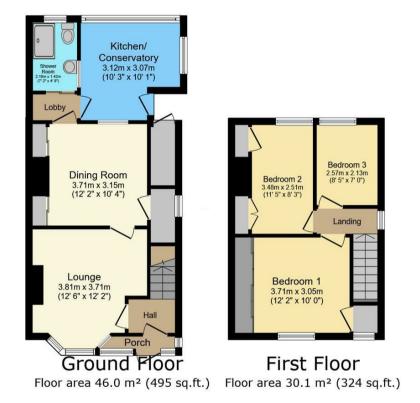

#### TOTAL: 76.1 m<sup>2</sup> (819 sq.ft.)

This floor plan is for illustrative purposes only. It is not drawn to scale. Any measurements, floor areas (including any total floor area), openings and orientations are approximate. No details are guaranteed, they cannot be relied upon for any purpose and do not form any part of any agreement. No liability is taken for any error, omission or misstatement. A party must rely upon its own inspection(5). Powered by www.Propertybox.io