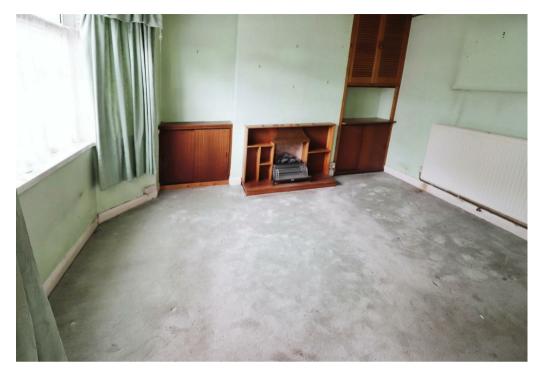

# Property Description

This semi detached property requires some updating and briefly accommodates storm porch with access into the entrance hall which has a staircase to the first floor. Lounge having a wooden fire surround with incorporated electric fire and fitted cupboards. The dining room has a tiled fire place with incorporated open solid fuel fire and under stairs storage cupboard. Rear lobby provides access to the kitchen which is located in the double glazed lean to the rear of the property having a range of eye and base level units and also houses the Potterton combination boiler. There is also a ground floor shower room having a shower unit with a shower tray, curtain and rail, pedestal hand wash basin and a low level W.C.