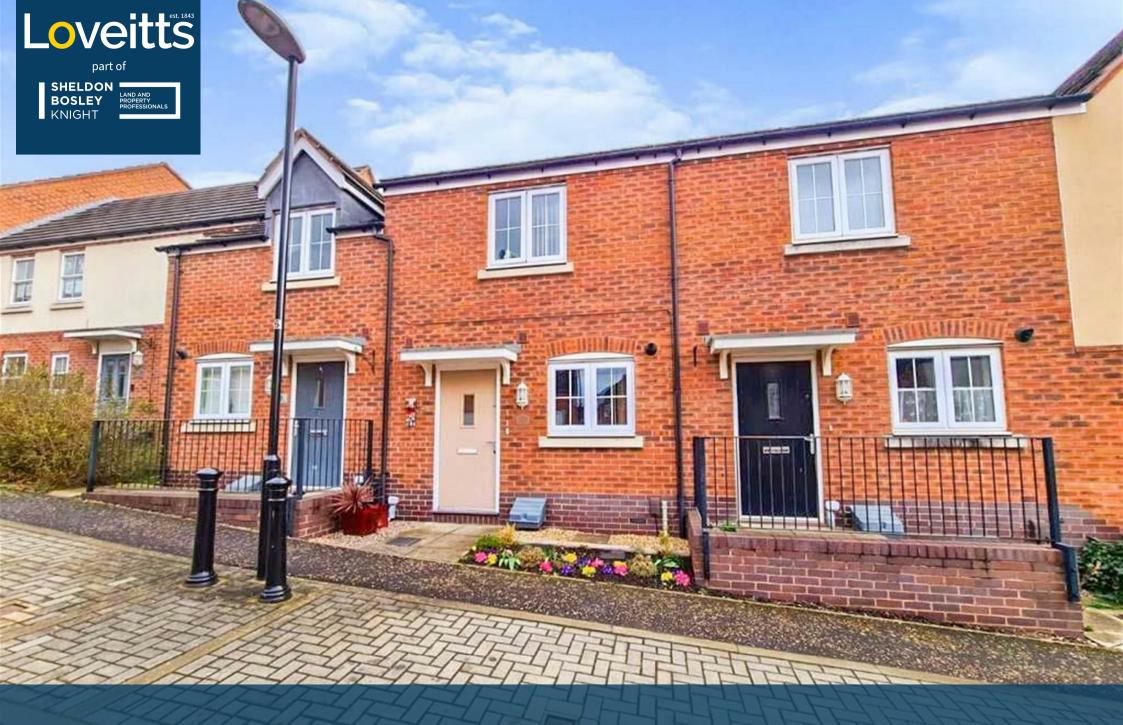

Two Yard Lane, Nuneaton, CV10 9FH

## Property Description

Loveitts are pleased to offer this twobedroom mid terraced property to let. The property briefly comprises of an entrance hall, downstairs cloaks, lounge/diner and kitchen. To the first floor there are two double bedrooms (master bedroom benefits from an ensuite shower room) and a family bathroom. To the rear of the property there is an enclosed garden which leads to a parking area and the garage. This property has double glazing and gas central heating. The landlord has indicated that they are unable to accept pets.