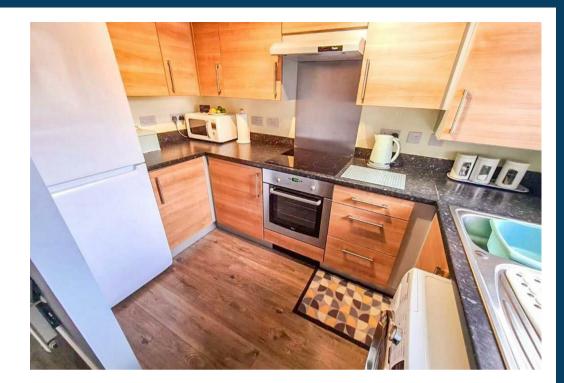

## Property Description

Loveitts are pleased to offer this twobedroom mid terraced property to let. The property briefly comprises of an entrance hall, downstairs cloaks, lounge/diner and kitchen. To the first floor there are two double bedrooms (master bedroom benefits from an ensuite shower room) and a family bathroom. To the rear of the property there is an enclosed garden which leads to a parking area and the garage. This property has double glazing and gas central heating. The landlord has indicated that they are unable to accept pets.