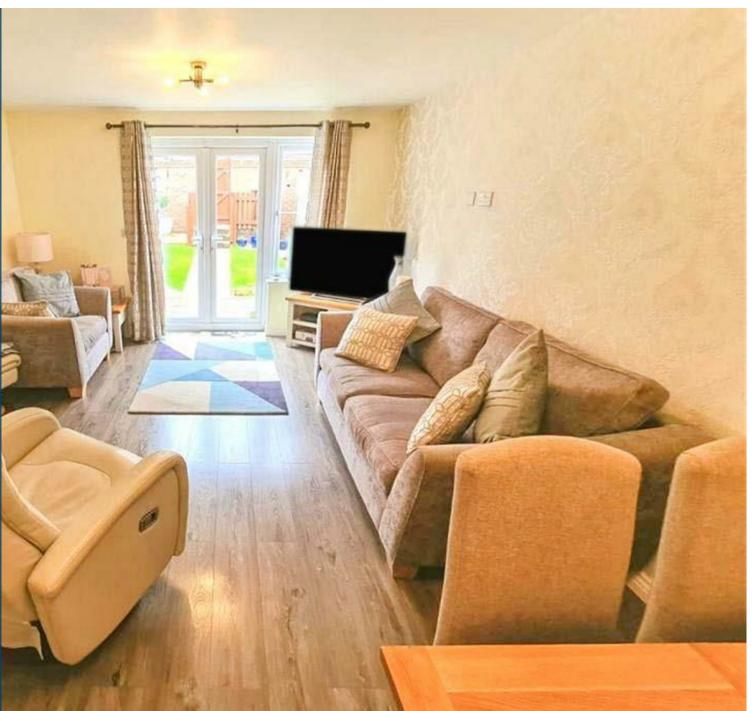

## Property Description

Loveitts are pleased to offer this twobedroom mid terraced property to let. The property briefly comprises of an entrance hall, downstairs cloaks, lounge/diner and kitchen. To the first floor there are two double bedrooms (master bedroom benefits from an ensuite shower room) and a family bathroom. To the rear of the property there is an enclosed garden which leads to a parking area and the garage. This property has double glazing and gas central heating. The landlord has indicated that they are unable to accept pets.