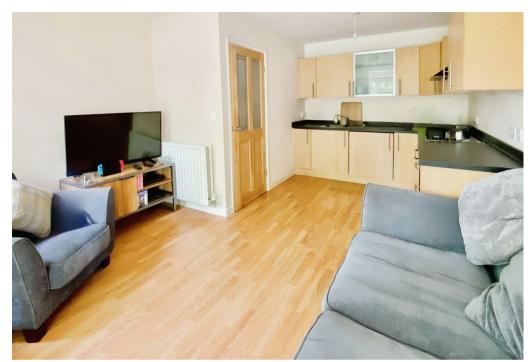

## Property Description

Viewing Highly Recommended First Floor Spacious Apartment Located in a desirable area of Higham Lane. This property briefly comprises of entrance hallway. Stairs leading to a further hallway. A spacious open plan fully fitted kitchen/Lounge Diner with integrated white goods. Two spacious bedrooms, New recently fitted bathroom suite with shower over the bath. Parking at the front of the property. The landlord has indicated that they are unable to accept pets, it is a non-smoking home and tenants will require an employer's reference or similar. Holding deposit will be required. Council Tax Band A - EPC Rating C