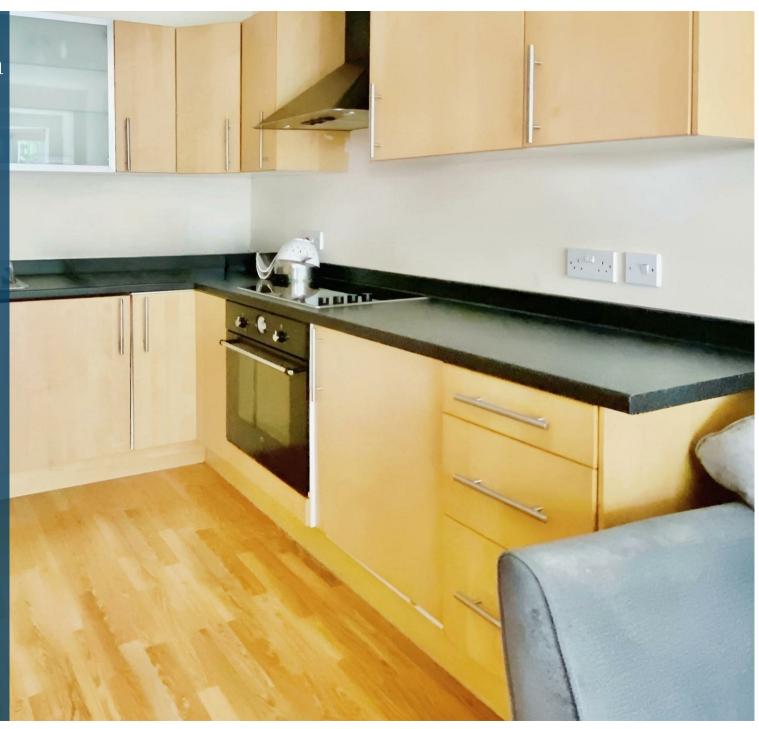

## Property Description

Viewing Highly Recommended First Floor Spacious Apartment Located in a desirable area of Higham Lane. This property briefly comprises of entrance hallway. Stairs leading to a further hallway. A spacious open plan fully fitted kitchen/Lounge Diner with integrated white goods. Two spacious bedrooms, New recently fitted bathroom suite with shower over the bath. Parking at the front of the property. The landlord has indicated that they are unable to accept pets, it is a non-smoking home and tenants will require an employer's reference or similar. Holding deposit will be required. Council Tax Band A - EPC Rating C