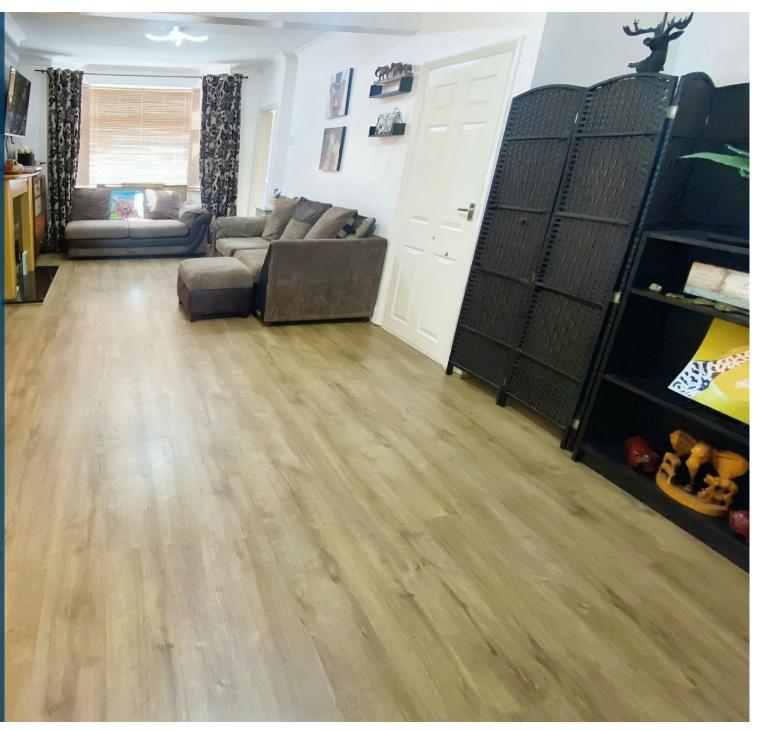

Eastfield Road, Nuneaton, CV10 0BB

Property Description

Viewing recommended This end of terraced Two bedroom property is located in a desirable area of Nuneaton, walking distance to the town centre and train station. This property briefly comprises of entrance hallway, a spacious lounge/diner, fully fitted kitchen. Two bedrooms to the first floor and bathroom with a shower over the bath. Enclosed rear garden to the rear. Brick built garage with ample storage. Parking at the front of the property. The landlord has indicated that they are unable to accept pets, it is a nonsmoking home and tenants will require an employer's reference or similar. Holding deposit will be required. EPC Rating D. Council Tax Band B -Available late July