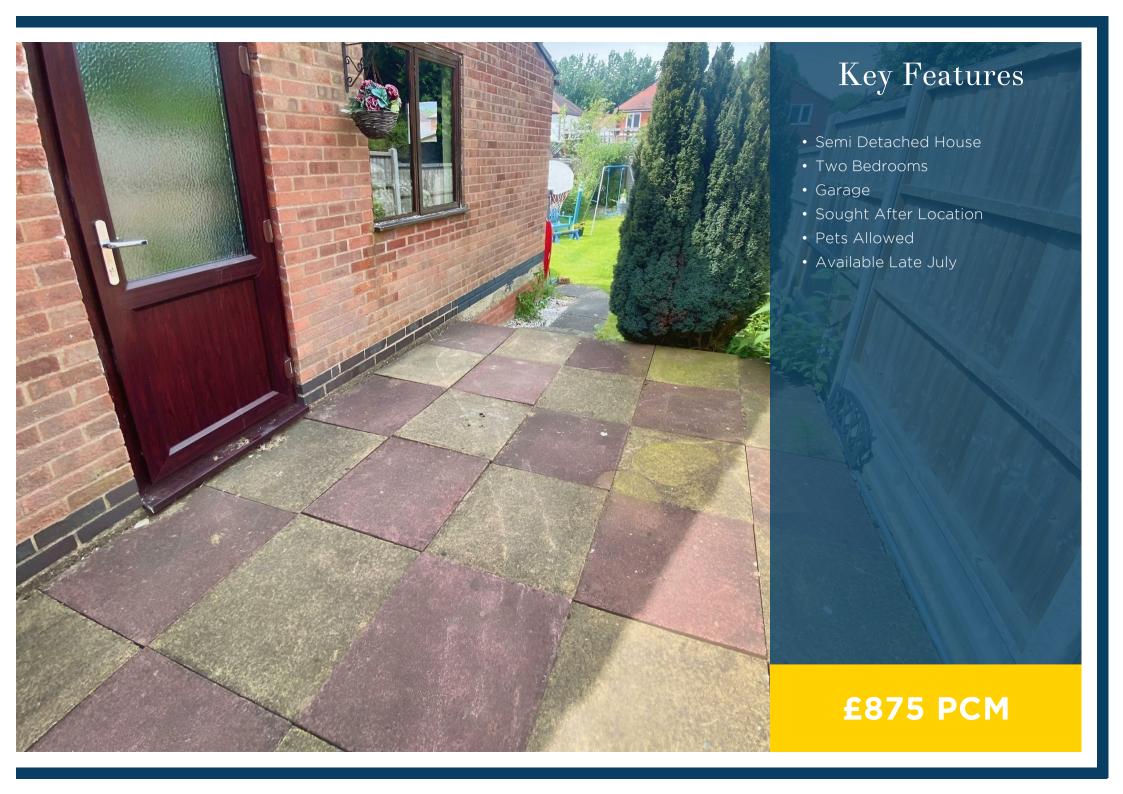

Eastfield Road, Nuneaton, CV10 0BB

Property Description

Viewing recommended This end of terraced Two bedroom property is located in a desirable area of Nuneaton, walking distance to the town centre and train station. This property briefly comprises of entrance hallway, a spacious lounge/diner, fully fitted kitchen. Two bedrooms to the first floor and bathroom with a shower over the bath. Enclosed rear garden to the rear. Brick built garage with ample storage. Parking at the front of the property. The landlord has indicated that they are unable to accept pets, it is a nonsmoking home and tenants will require an employer's reference or similar. Holding deposit will be required. EPC Rating D. Council Tax Band B -Available late July