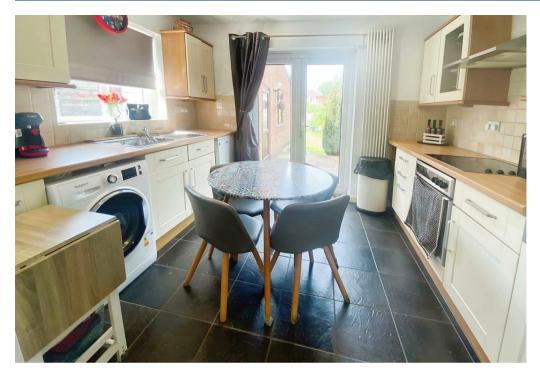

Eastfield Road, Nuneaton, CV10 0BB

Property Description

Viewing recommended This end of terraced Two bedroom property is located in a desirable area of Nuneaton, walking distance to the town centre and train station. This property briefly comprises of entrance hallway, a spacious lounge/diner, fully fitted kitchen. Two bedrooms to the first floor and bathroom with a shower over the bath. Enclosed rear garden to the rear. Brick built garage with ample storage. Parking at the front of the property. The landlord has indicated that they are unable to accept pets, it is a nonsmoking home and tenants will require an employer's reference or similar. Holding deposit will be required. EPC Rating D. Council Tax Band B -Available late July