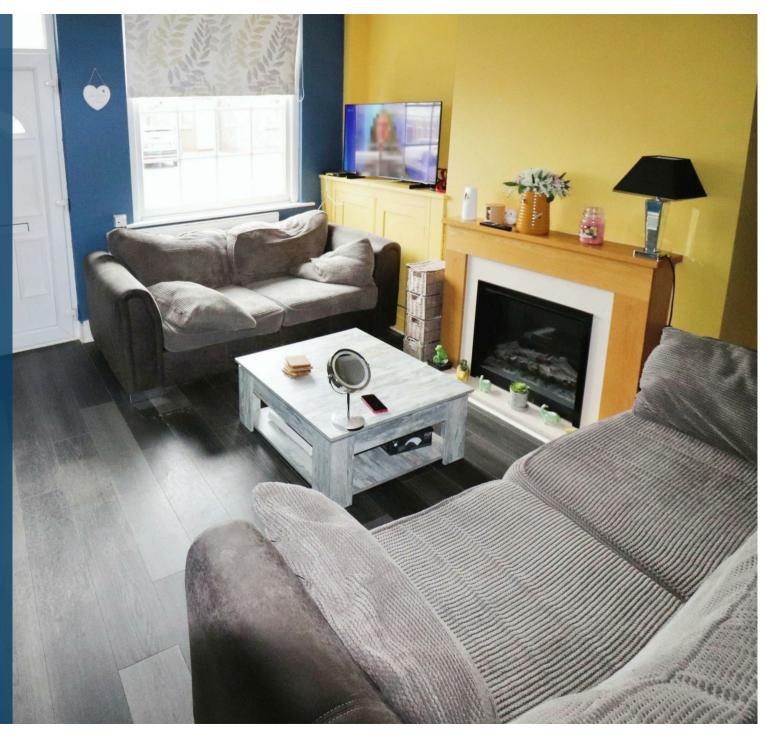

## Property Description

This mid terrace property briefly accommodates lounge having a wooden fire surround with incorporated fire and open archway leading to the dining room which has access to the staircase with storage cupboard beneath. Modern kitchen with a range of eye and base level units with integrated hob, oven and extractor. Ground floor bathroom with a modern white coloured suite which includes a panelled bath with shower unit above, pedestal hand wash basin and a low level W.C. First floor landing provides access to the two bedrooms.