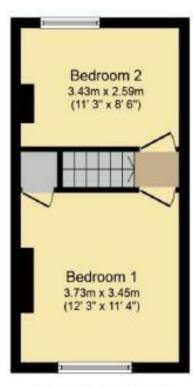

**Ground Floor** 

First Floor

£155,000

EPC Rating -

Tenure - Freehold

Council Tax Band - A

Local Authority -

This Floor Plan is for illustration purposes only and may not be representative of the property. The position and size of doors, windows and other features are approximate. Unauthorized reproduction prohibited, © Property