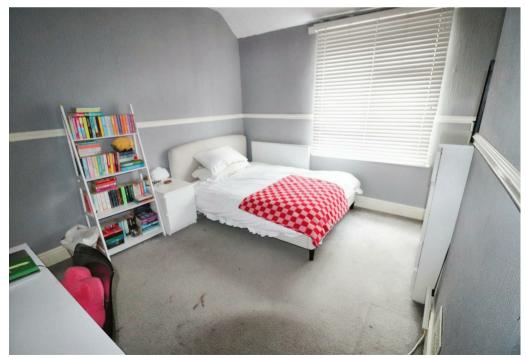

## Property Description

This mid terrace property briefly accommodates lounge having a wooden fire surround with incorporated fire and open archway leading to the dining room which has access to the staircase with storage cupboard beneath. Modern kitchen with a range of eye and base level units with integrated hob, oven and extractor. Ground floor bathroom with a modern white coloured suite which includes a panelled bath with shower unit above, pedestal hand wash basin and a low level W.C. First floor landing provides access to the two bedrooms.