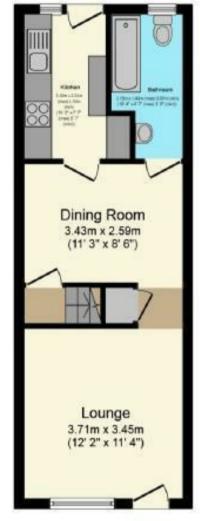

**Ground Floor** 

First Floor

£155,000

EPC Rating -

Tenure - Freehold

Council Tax Band - A

Local Authority -

This Floor Plan is for illustration purposes only and may not be representative of the property. The position and size of doors, windows and other features are approximate. Unauthorized reproduction prohibited, © Property