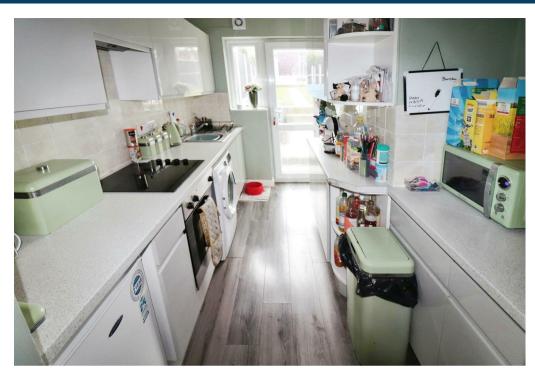

## Property Description

This mid terrace property briefly accommodates lounge having a wooden fire surround with incorporated fire and open archway leading to the dining room which has access to the staircase with storage cupboard beneath. Modern kitchen with a range of eye and base level units with integrated hob, oven and extractor. Ground floor bathroom with a modern white coloured suite which includes a panelled bath with shower unit above, pedestal hand wash basin and a low level W.C. First floor landing provides access to the two bedrooms.