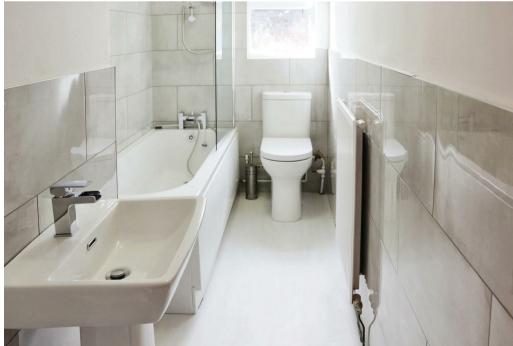

## Property Description

This mid terrace property briefly accommodates lounge having a wooden fire surround with incorporated fire and open archway leading to the dining room which has access to the staircase with storage cupboard beneath. Modern kitchen with a range of eye and base level units with integrated hob, oven and extractor. Ground floor bathroom with a modern white coloured suite which includes a panelled bath with shower unit above, pedestal hand wash basin and a low level W.C. First floor landing provides access to the two bedrooms.