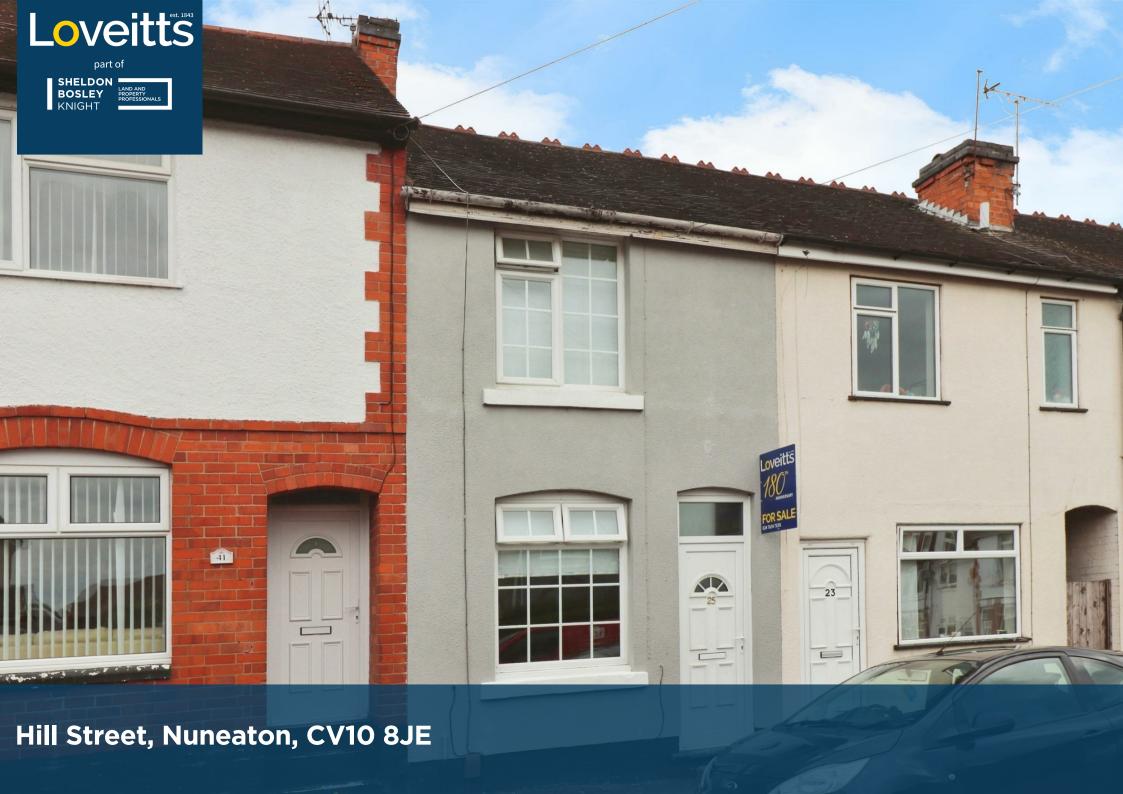

## Property Description

This mid terrace property briefly accommodates lounge having a wooden fire surround with incorporated fire and open archway leading to the dining room which has access to the staircase with storage cupboard beneath. Modern kitchen with a range of eye and base level units with integrated hob, oven and extractor. Ground floor bathroom with a modern white coloured suite which includes a panelled bath with shower unit above, pedestal hand wash basin and a low level W.C. First floor landing provides access to the two bedrooms.

The property also benefits from gas central heating and PVCu double glazing. Outside the rear garden is laid to lawn with a paved patio area. The property would make an ideal first time buy or investment purchase and is also being offered for sale with no onward chain.

## **Key Features**

- Mid Terrace House
- Two Reception Rooms
- Modern Kitchen With Hob & Oven
- Modern Bathroom Suite
- Two Bedrooms
- Gas Central Heating
- Double Glazing
- Rear Garden and Patio Area
- Ideal First Time Buy Or Investment
- No Upward Chain