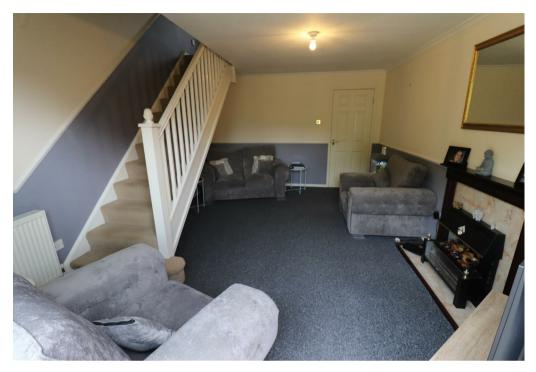

## Property Description

\*\*\*\*\*REDUCED!\*\*\* IDEAL FIRST TIME PURCHASE\*\*\* BUY NOW AND AVOID THE FORTHCOMING STAMP DUTY CHANGES! (coming April 2025)\*\*\* This semi detached property briefly accommodates entrance porch with incorporated storage cupboard and leads to the inner hallway having a open archway leading to the kitchen which has a range of eye and base level units with integrated hob and oven. The spacious lounge has a staircase to the first floor and double glazed patio doors providing access to the rear garden.