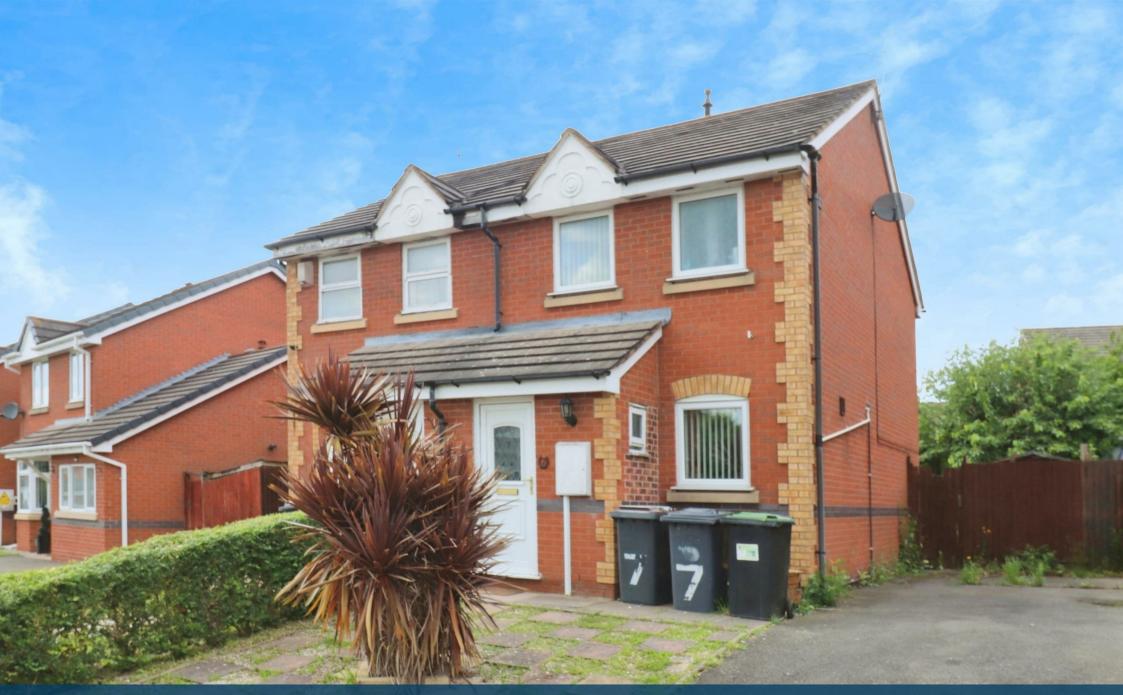

## Property Description

\*\*\*\*\*REDUCED!\*\*\* IDEAL FIRST TIME PURCHASE\*\*\* BUY NOW AND AVOID THE FORTHCOMING STAMP DUTY CHANGES! (coming April 2025)\*\*\* This semi detached property briefly accommodates entrance porch with incorporated storage cupboard and leads to the inner hallway having a open archway leading to the kitchen which has a range of eye and base level units with integrated hob and oven. The spacious lounge has a staircase to the first floor and double glazed patio doors providing access to the rear garden.

Outside there is a front garden which has been paved and and planted with shrubs, path to the front elevation and tarmacadam driveway to the side of the property providing off road vehicle parking. The rear garden is laid to paved patio and planted with trees to the orders.

The property would make an ideal first time buy or investment for renting and is also being offered for sale with no upward chain.

TOTAL: 59.3 m<sup>2</sup> (638 sq.ft.)

This floor plan is for illustrative purposes only. It is not drawn to scale. Any measurements, floor areas (including any total floor area), openings and orientations are approximate. No details are guaranteed, they cannot be relied upon for any purpose and do not form any part of any agreement. No liability is taken for any error, omission or misstatement. A party must rely upon its own inspection(s). Powered by www.Propertybox.io