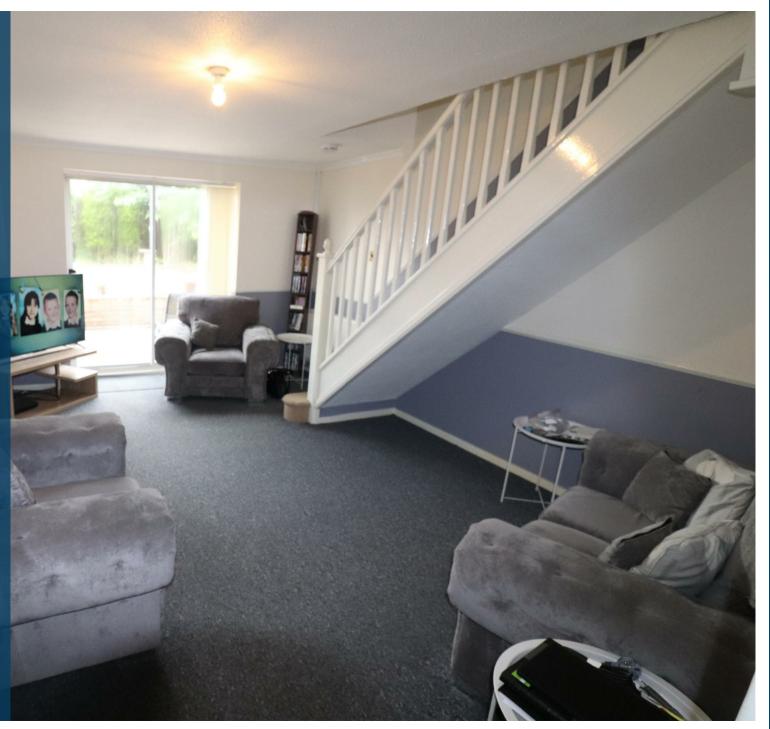

## Property Description

\*\*\*\*\*REDUCED!\*\*\* IDEAL FIRST TIME PURCHASE\*\*\* BUY NOW AND AVOID THE FORTHCOMING STAMP DUTY CHANGES! (coming April 2025)\*\*\* This semi detached property briefly accommodates entrance porch with incorporated storage cupboard and leads to the inner hallway having a open archway leading to the kitchen which has a range of eye and base level units with integrated hob and oven. The spacious lounge has a staircase to the first floor and double glazed patio doors providing access to the rear garden.