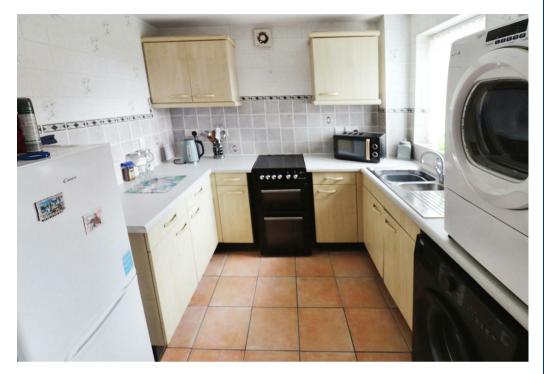

## Property Description

\*\*\*\*\*REDUCED!\*\*\* IDEAL FIRST TIME PURCHASE\*\*\* BUY NOW AND AVOID THE FORTHCOMING STAMP DUTY CHANGES! (coming April 2025)\*\*\* This semi detached property briefly accommodates entrance porch with incorporated storage cupboard and leads to the inner hallway having a open archway leading to the kitchen which has a range of eye and base level units with integrated hob and oven. The spacious lounge has a staircase to the first floor and double glazed patio doors providing access to the rear garden.

## **Key Features**

- Semi Detached House
- Spacious Lounge
- Kitchen With Hob & Oven
- Two Bedrooms
- Bathroom
- Gas Central Heating
- Double Glazing
- Front & Rear Gardens
- Off Road Vehicle Parking
- No Upward Chain