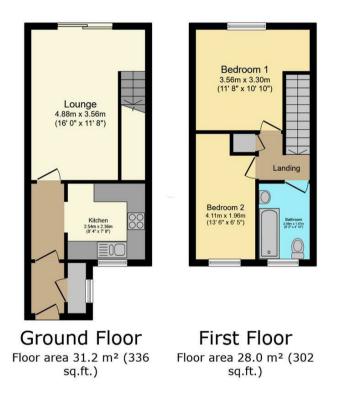

The property would make an ideal first time buy or investment for renting and is also being offered for sale with no upward chain.

TOTAL: 59.3 m<sup>2</sup> (638 sq.ft.)

This floor plan is for illustrative purposes only. It is not drawn to scale. Any measurements, floor areas (including any total floor area), openings and orientations are approximate. No details are guaranteed, they cannot be relied upon for any purpose and do not form any part of any agreement. No liability is taken for any error, omission or misstatement. A party must rely upon its own inspection(s). Powered by www.Propertybox.io