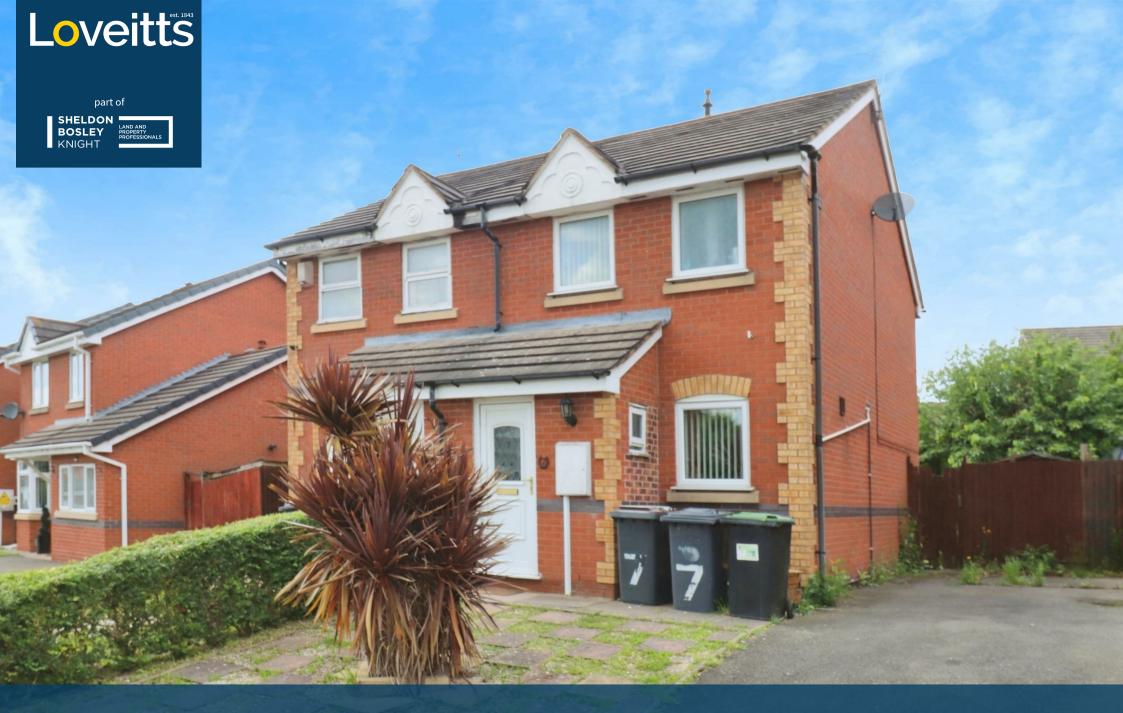

Virginia Place, Nuneaton, CV10 7RX

Outside there is a front garden which has been paved and and planted with shrubs, path to the front elevation and tarmacadam driveway to the side of the property providing off road vehicle parking. The rear garden is laid to paved patio and planted with trees to the orders.

The property would make an ideal first time buy or investment for renting and is also being offered for sale with no upward chain.

TOTAL: 59.3 m<sup>2</sup> (638 sq.ft.)

This floor plan is for illustrative purposes only. It is not drawn to scale. Any measurements, floor areas (including any total floor area), openings and orientations are approximate. No details are guaranteed, they cannot be relied upon for any purpose and do not form any part of any agreement. No liability is taken for any error, omission or misstatement. A party must rely upon its own inspection(s). Powered by www.Propertybox.io