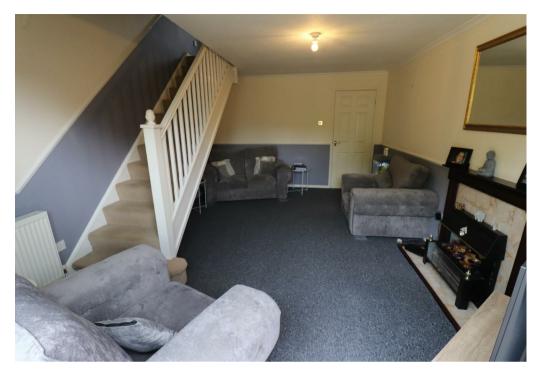

## **Property Description**

This semi detached property briefly accommodates entrance porch with incorporated storage cupboard and leads to the inner hallway having a open archway leading to the kitchen which has a range of eye and base level units with integrated hob and oven. The spacious lounge has a staircase to the first floor and double glazed patio doors providing access to the rear garden.