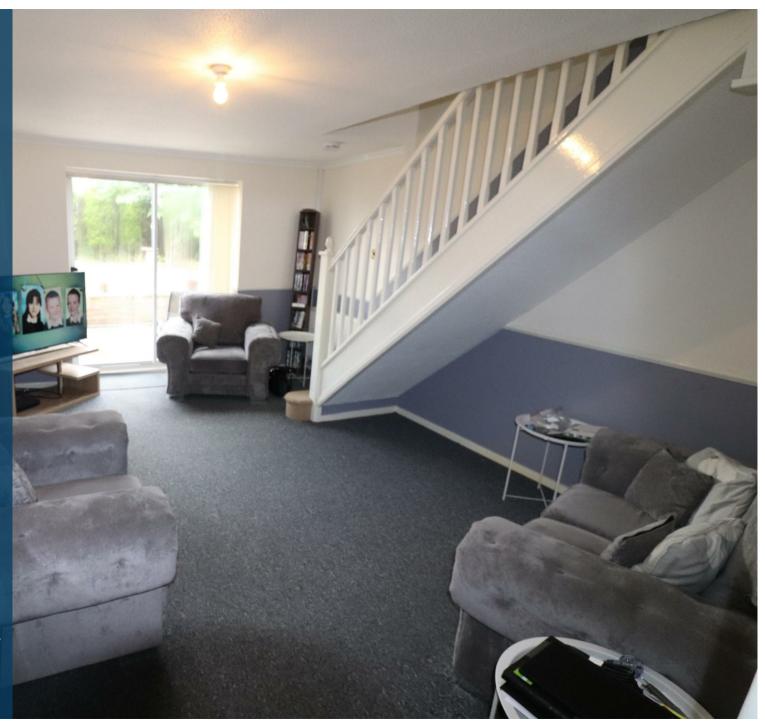

## **Property Description**

This semi detached property briefly accommodates entrance porch with incorporated storage cupboard and leads to the inner hallway having a open archway leading to the kitchen which has a range of eye and base level units with integrated hob and oven. The spacious lounge has a staircase to the first floor and double glazed patio doors providing access to the rear garden.