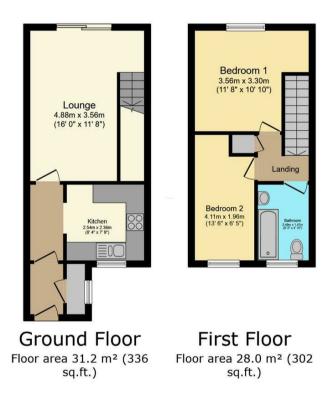

The property would make an ideal first time buy or investment for renting and is also being offered for sale with no upward chain.

TOTAL: 59.3 m<sup>2</sup> (638 sq.ft.)

This floor plan is for illustrative purposes only. It is not drawn to scale. Any measurements, floor areas (including any total floor area), openings and orientations are approximate. No details are guaranteed, they cannot be relied upon for any purpose and do not form any part of any agreement. No liability is taken for any error, omission or misstatement. A party must rely upon its own inspection(s). Powered by www.Propertybox.io