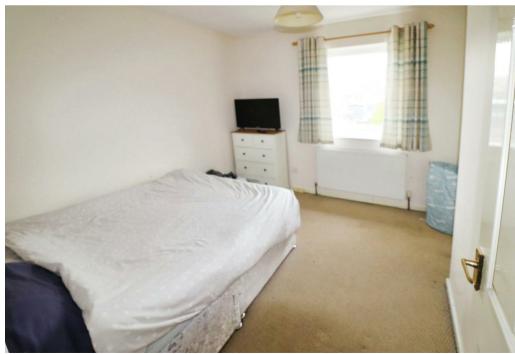

## **Property Description**

This semi detached property briefly accommodates entrance porch with incorporated storage cupboard and leads to the inner hallway having a open archway leading to the kitchen which has a range of eye and base level units with integrated hob and oven. The spacious lounge has a staircase to the first floor and double glazed patio doors providing access to the rear garden.

The first floor landing has a cupboard housing the Baxi combination boiler and provides access to the two bedrooms and bathroom which has a white coloured suite comprising a panelled bath with shower unit above, vanity unit with incorporated hand wash basin and a low level W.C. The property also benefits from gas central heating and double glazed.