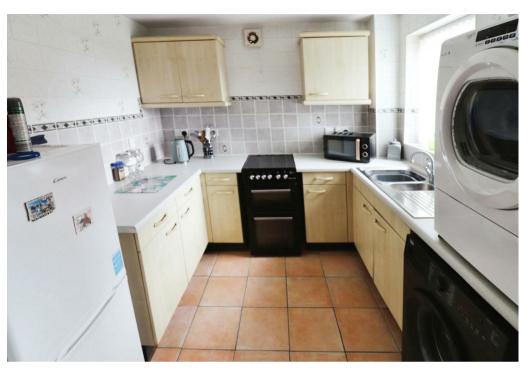

## **Property Description**

This semi detached property briefly accommodates entrance porch with incorporated storage cupboard and leads to the inner hallway having a open archway leading to the kitchen which has a range of eye and base level units with integrated hob and oven. The spacious lounge has a staircase to the first floor and double glazed patio doors providing access to the rear garden.