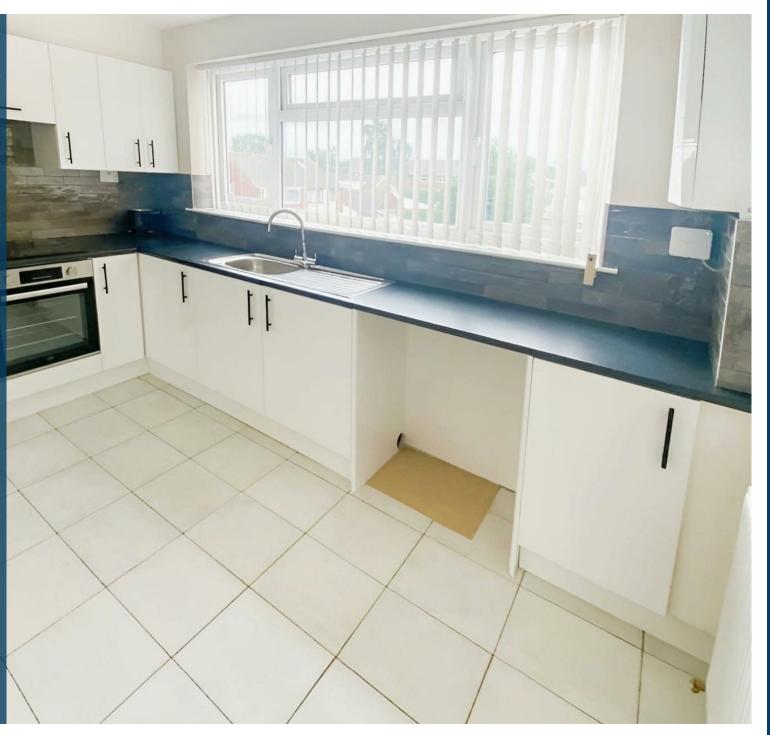

## Property Description

Well presented two bedroom apartment in the popular location of Bulkington. In brief the property comprises of entrance hallway, lounge/diner, kitchen, bathroom with shower over bath and two good size bedrooms. The property comes with access to the garage. It also benefits from gas central heating and new UPVC double glazing. The landlord has indicated that they are unable to accept pets, it is a non-smoking home and tenants will require an employer's reference or similar. Holding deposit will be required. EPC Rating C. Council Tax Band A.