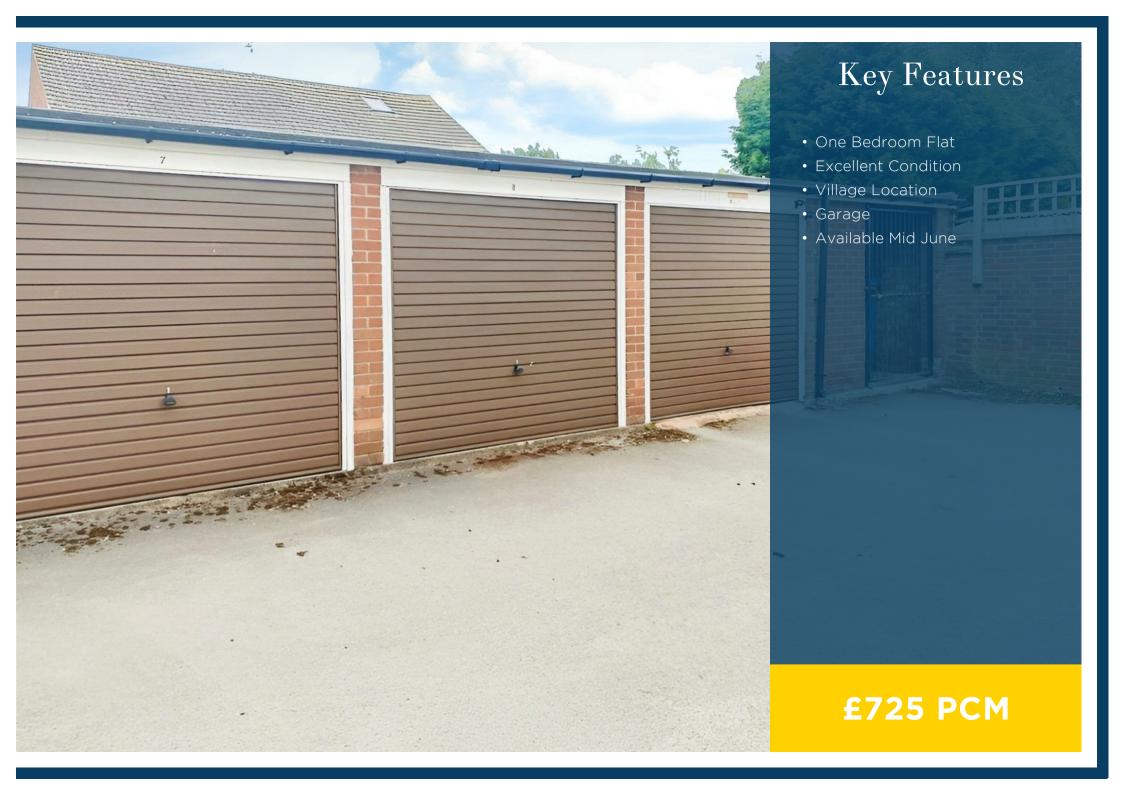

## Property Description

Well presented two bedroom apartment in the popular location of Bulkington. In brief the property comprises of entrance hallway, lounge/diner, kitchen, bathroom with shower over bath and two good size bedrooms. The property comes with access to the garage. It also benefits from gas central heating and new UPVC double glazing. The landlord has indicated that they are unable to accept pets, it is a non-smoking home and tenants will require an employer's reference or similar. Holding deposit will be required. EPC Rating C. Council Tax Band A.

\*\*Available Mid June - Deposit £835\*\*
\*Council Tax Band A - Minimum
Tenancy 6 Months\*