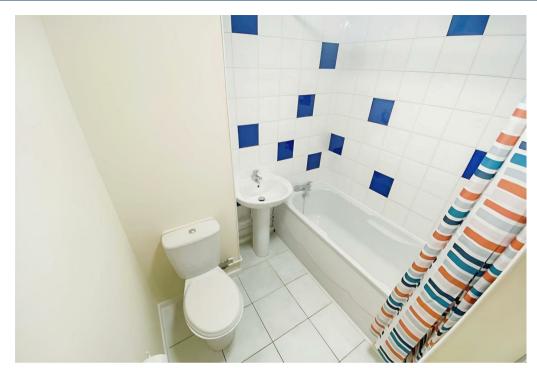

## Property Description

Well presented two bedroom apartment in the popular location of Bulkington. In brief the property comprises of entrance hallway, lounge/diner, kitchen, bathroom with shower over bath and two good size bedrooms. The property comes with access to the garage. It also benefits from gas central heating and new UPVC double glazing. The landlord has indicated that they are unable to accept pets, it is a non-smoking home and tenants will require an employer's reference or similar. Holding deposit will be required. EPC Rating C. Council Tax Band A.