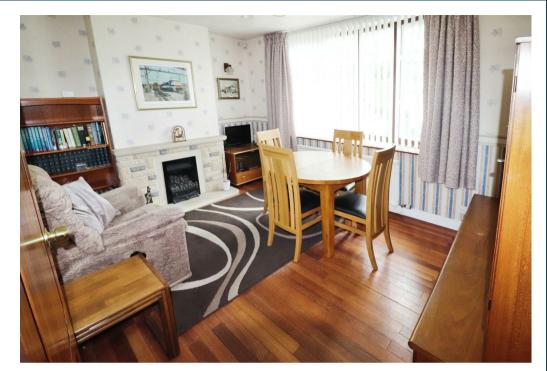

The separate dining room has a feature fire place with incorporated coal effect gas fire and wooden flooring. Kitchen having having a range of beechwood style units with incorporated gas hob having a extractor hood above and oven housing unit with incorporated electric double oven