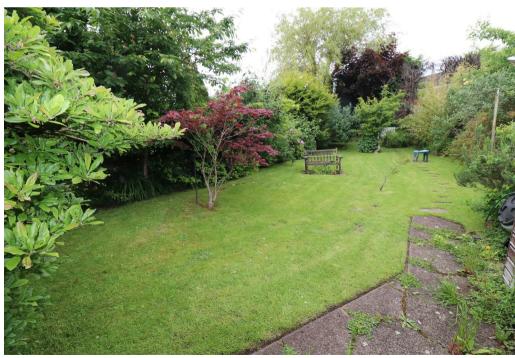

Outside there is a good size front garden being laid mainly to lawn with shrub and tree borders. Block paved driveway providing off road parking for several vehicles with double gates providing access to the side of the property which leads to the detached garage. The large established rear garden must be seen to appreciate the size being laid mainly to lawn and secluded by hedgerow, shrubs and trees to the borders. There are also two block paved patio areas located to the bottom and top of the garden.