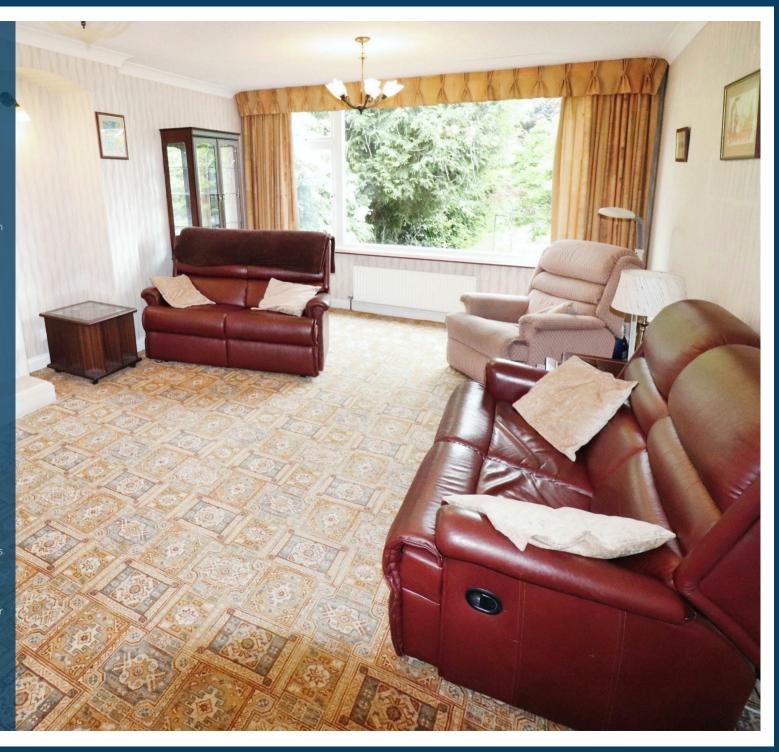

## **Property Description**

This spacious extended semi detached house is located in the popular village of Bulkington and would make an ideal family home. In brief the accommodation comprises entrance hall with staircase to the first floor landing and parquet wooden flooring. Cloakroom W.C which has a wall mounted hand wash basin and a low level W.C. The extended lounge offers spacious living accommodation with a chimney breast with incorporated coal effect gas fire and a large PVCu double glazed window over looking the rear garden.