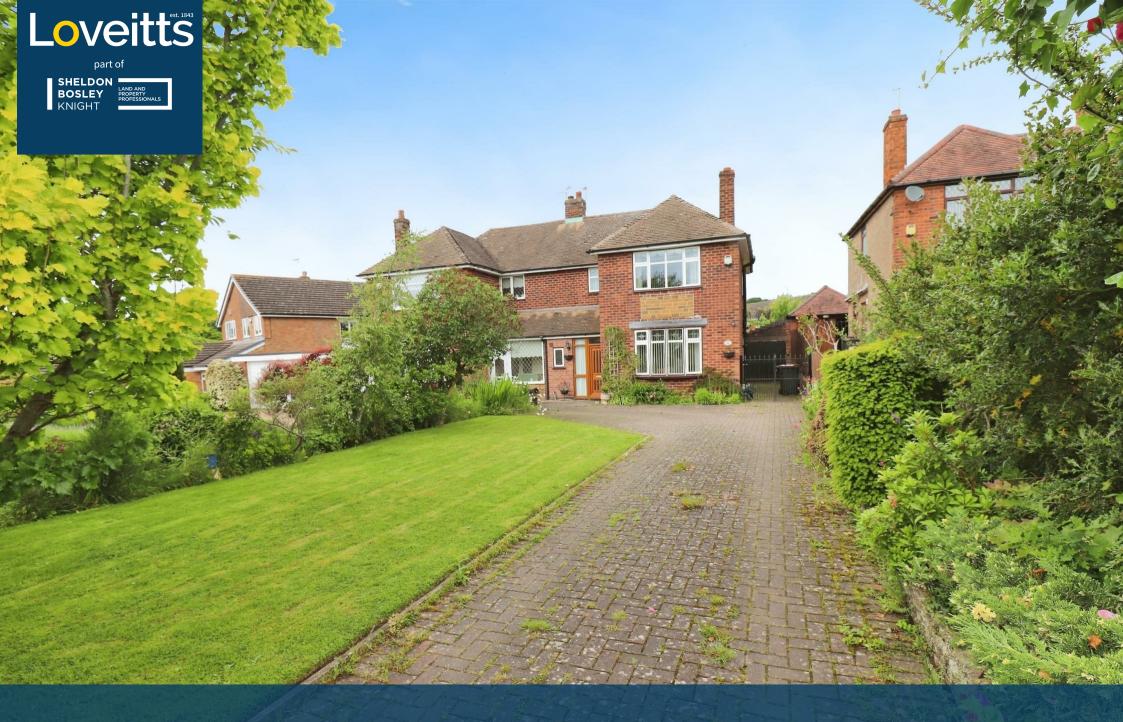

Outside there is a good size front garden being laid mainly to lawn with shrub and tree borders. Block paved driveway providing off road parking for several vehicles with double gates providing access to the side of the property which leads to the detached garage. The large established rear garden must be seen to appreciate the size being laid mainly to lawn and secluded by hedgerow, shrubs and trees to the borders. There are also two block paved patio areas located to the bottom and top of the garden.