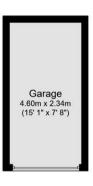

Internal viewing is highly recommended to fully appreciate the spacious accommodation which is also being offered for sale with no upward chain.

Garage Floor area 10.7 sq.m. (116 sq.ft.)

TOTAL: 113.7 sq.m. (1,224 sq.ft.)

This floor plan is for illustrative purposes only. It is not drawn to scale. Any measurements, floor areas (including any total floor area), openings and orientations are approximate. No details are guaranteed, they cannot be relied upon for any purpose and do not form any part of any agreement. No liability is taken for any error, omission or misstatement. A party must rely upon its own inspection(s). Powered by www.Propertybox.io