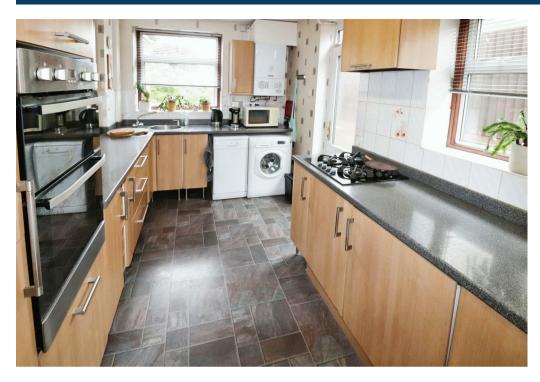

The separate dining room has a feature fire place with incorporated coal effect gas fire and wooden flooring. Kitchen having having a range of beechwood style units with incorporated gas hob having a extractor hood above and oven housing unit with incorporated electric double oven