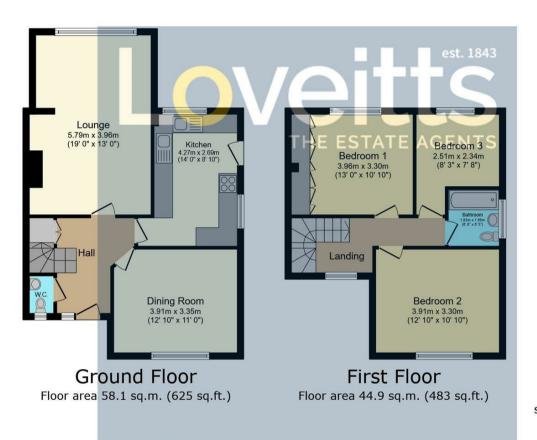

Internal viewing is highly recommended to fully appreciate the spacious accommodation which is also being offered for sale with no upward chain.

Garage Floor area 10.7 sq.m. (116 sq.ft.)

TOTAL: 113.7 sq.m. (1,224 sq.ft.)

This floor plan is for illustrative purposes only. It is not drawn to scale. Any measurements, floor areas (including any total floor area), openings and orientations are approximate. No details are guaranteed, they cannot be relied upon for any purpose and do not form any part of any agreement. No liability is taken for any error, omission or misstatement. A party must rely upon its own inspection(s). Powered by www.Propertybox.io