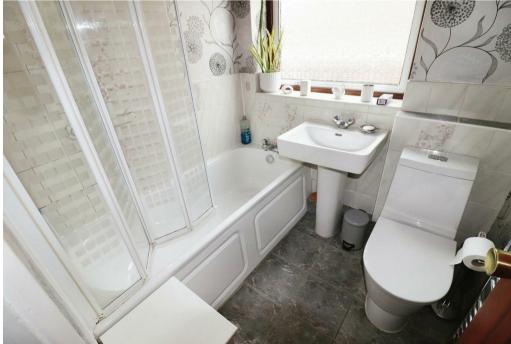

The first floor landing has access to loft via a pull down ladder and also provides access to the three good size bedrooms with a range of fitted wardrobes located in the second bedroom. The bathroom has a modern white coloured suite comprising a panelled bath with electric shower unit above and screen, pedestal hand wash basin and a low level W.C. The property also benefits from gas central heating, PVCu double glazing.