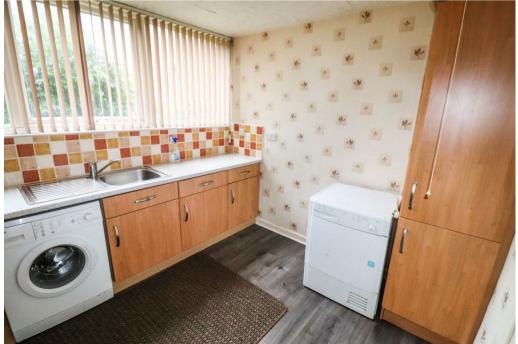

## Property Description

This well presented ground floor purpose built apartment briefly comprises communal entrance hall which leads to the apartment located on the ground floor. Entrance hall, spacious lounge with wooden style flooring and PVCu double glazed window over looking the rear and panelled door leading to the kitchen having a range of beechwood style units with integrated gas hob and electric oven.