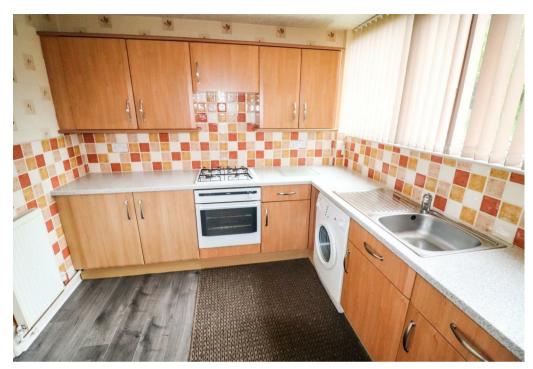

## Property Description

This well presented ground floor purpose built apartment briefly comprises communal entrance hall which leads to the apartment located on the ground floor. Entrance hall, spacious lounge with wooden style flooring and PVCu double glazed window over looking the rear and panelled door leading to the kitchen having a range of beechwood style units with integrated gas hob and electric oven.