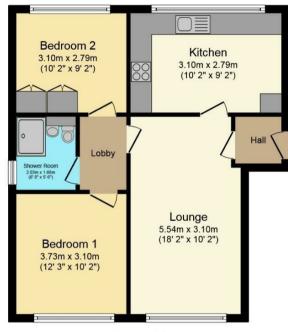

Internal viewing is highly recommended and the property is also being offered for sale with no upward chain.

Floor Plan

Floor area 57.9 sq.m. (623 sq.ft.) approx

Total floor area 57.9 sq.m. (623 sq.ft.) approx

This Floor Plan is for illustration purposes only and may not be representative of the property. The position and size of doors, windows and other features are approximate. Unauthorized reproduction prohibited. © PropertyBOX