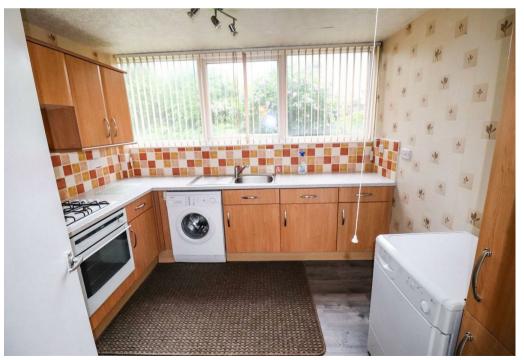

## Property Description

This well presented ground floor purpose built apartment briefly comprises communal entrance hall which leads to the apartment located on the ground floor. Entrance hall, spacious lounge with wooden style flooring and PVCu double glazed window over looking the rear and panelled door leading to the kitchen having a range of beechwood style units with integrated gas hob and electric oven.