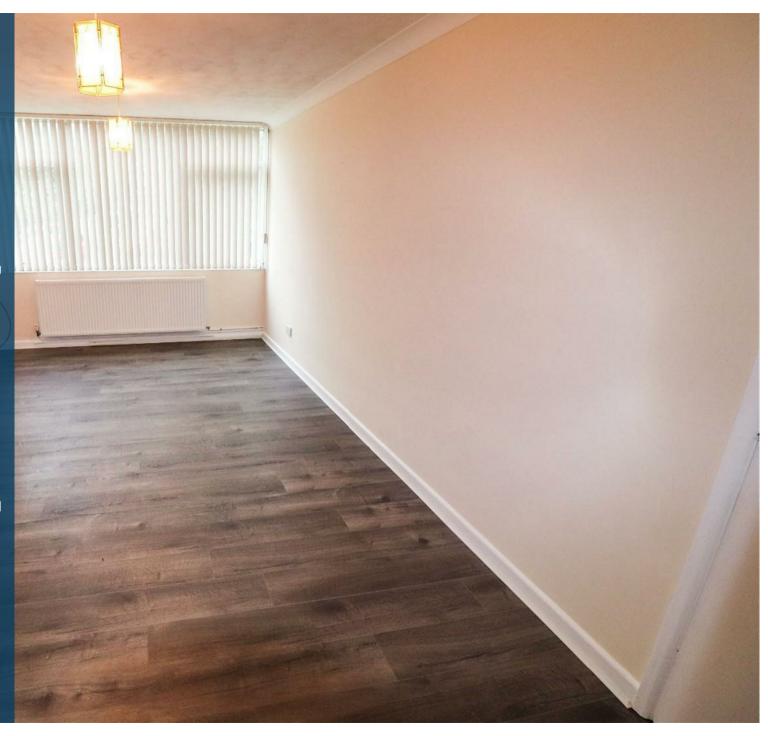

## Property Description

This well presented ground floor purpose built apartment briefly comprises communal entrance hall which leads to the apartment located on the ground floor. Entrance hall, spacious lounge with wooden style flooring and PVCu double glazed window over looking the rear and panelled door leading to the kitchen having a range of beechwood style units with integrated gas hob and electric oven.