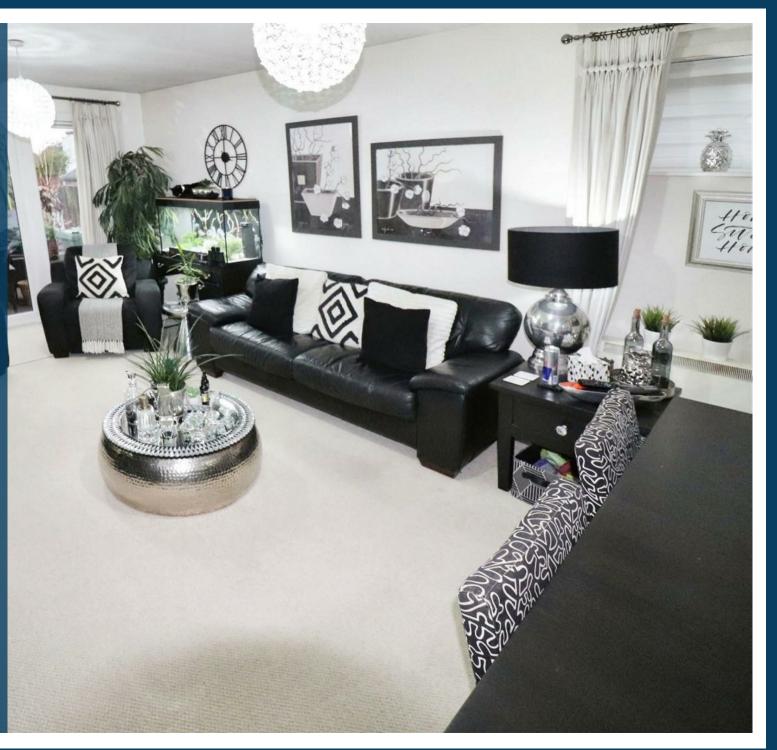

The bungalow comprises entrance hall with airing cupboard and provides access to the spacious lounge/dining room which has a PVCu double glazed window with incorporated double glazed rear door and a further double glazed window to the side elevation, is ideal for relaxing or entertaining guests. The kitchen has a range of modern eye and base level white coloured units, PVCu double glazed side entrance door and double glazed window to the rear elevation.