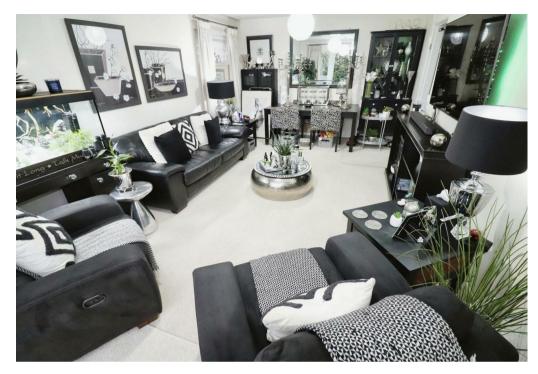

The bungalow comprises entrance hall with airing cupboard and provides access to the spacious lounge/dining room which has a PVCu double glazed window with incorporated double glazed rear door and a further double glazed window to the side elevation, is ideal for relaxing or entertaining guests. The kitchen has a range of modern eye and base level white coloured units, PVCu double glazed side entrance door and double glazed window to the rear elevation.