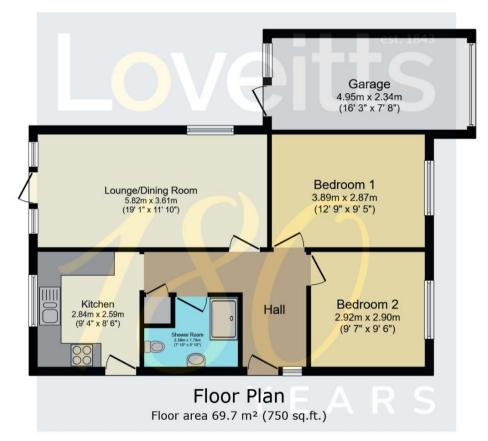

## TOTAL: 69.7 m<sup>2</sup> (750 sq.ft.)

This floor plan is for illustrative purposes only. It is not drawn to scale. Any measurements, floor areas (including any total floor area), openings and orientations are approximate. No details are guaranteed, they cannot be relied upon for any purpose and do not form any part of any agreement. No liability is taken for any error, omission or misstatement. A party must rely upon its own inspection(5). Powered by www.Propertybox.io