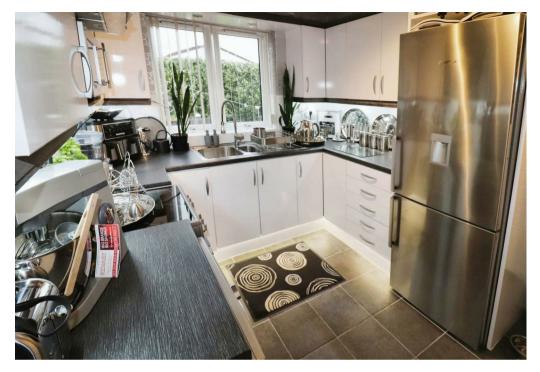

The bungalow comprises entrance hall with airing cupboard and provides access to the spacious lounge/dining room which has a PVCu double glazed window with incorporated double glazed rear door and a further double glazed window to the side elevation, is ideal for relaxing or entertaining guests. The kitchen has a range of modern eye and base level white coloured units, PVCu double glazed side entrance door and double glazed window to the rear elevation.