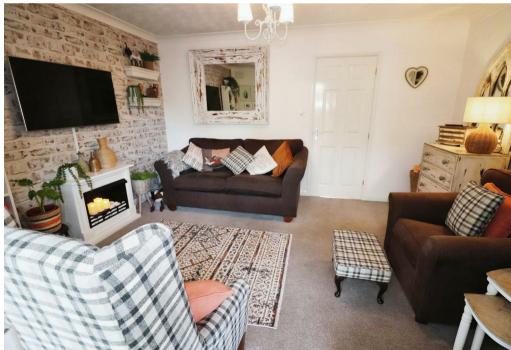

## **Property Description**

\*\*\*NEW PRICE!\*\*\* This much improved and well presented semi detached house offers spacious accommodation throughout which in brief comprises entrances hall having a staircase to the first floor with storage cupboard beneath. The spacious lounge has double glazed patio doors providing access to the fabulous sun lounge which overlooks the rear garden. The kitchen has a range of modern shaker style units with incorporated gas hob, electric oven and extractor hood above.

## **Key Features**

- Much Improved & Well Presented Semi Detached
- Spacious Lounge
- Fabulous Sun Lounge
- Modern Fitted Kitchen
- Two Double Bedrooms
- Fitted Wardrobes In Bedroom One
- Modern Bathroom Suite
- GFCH & PVCu Double Glazing
- Well Maintained Garden
- Off Road Parking & Garage