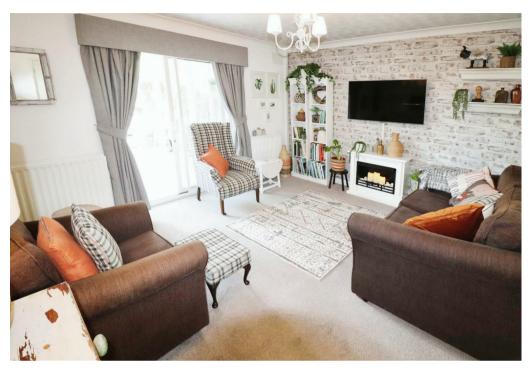

## **Property Description**

\*\*\*NEW PRICE!\*\*\* This much improved and well presented semi detached house offers spacious accommodation throughout which in brief comprises entrances hall having a staircase to the first floor with storage cupboard beneath. The spacious lounge has double glazed patio doors providing access to the fabulous sun lounge which overlooks the rear garden. The kitchen has a range of modern shaker style units with incorporated gas hob, electric oven and extractor hood above.