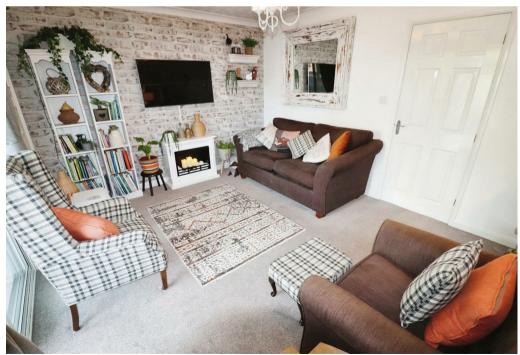

## **Property Description**

\*\*\*NEW PRICE!\*\*\* This much improved and well presented semi detached house offers spacious accommodation throughout which in brief comprises entrances hall having a staircase to the first floor with storage cupboard beneath. The spacious lounge has double glazed patio doors providing access to the fabulous sun lounge which overlooks the rear garden. The kitchen has a range of modern shaker style units with incorporated gas hob, electric oven and extractor hood above.

## **Key Features**

- Much Improved & Well Presented Semi Detached
- Spacious Lounge
- Fabulous Sun Lounge
- Modern Fitted Kitchen
- Two Double Bedrooms
- Fitted Wardrobes In Bedroom One
- Modern Bathroom Suite
- GFCH & PVCu Double Glazing
- Well Maintained Garden
- Off Road Parking & Garage