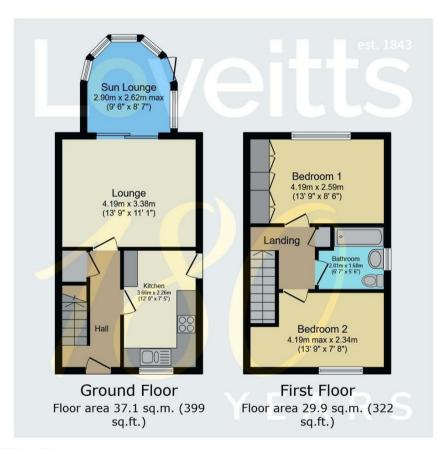

Internal viewing is highly recommended to fully appreciate the standard of the accommodation being offered for sale.

TOTAL: 67.0 sq.m. (721 sq.ft.)

This floor plan is for illustrative purposes only. It is not drawn to scale. Any measurements, floor areas (including any total floor area), openings and orientations are approximate. No details are guaranteed, they cannot be relied upon for any purpose and do not form any part of any agreement. No liability is taken for any error, omission or misstatement. A party must rely upon its own inspection(s). Powered by www.Propertybox.io