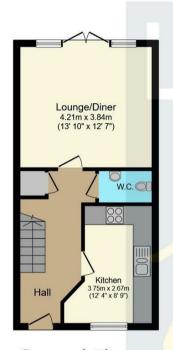

## **Property Description**

This well presented and spacious semi detached family home is situated on this popular development offering superb accommodation throughout which in brief comprises entrance hall with staircase to the first floor landing. Cloakroom W.C having a modern white coloured low level W.C and pedestal hand wash basin. Spacious lounge with PVCu double glazed French doors leading to the rear garden. The kitchen has a range of modern white high gloss eye and base level units with integrated appliances including hob and oven.

## Ground Floor Floor area 37.2 m² (400 sq.ft.)

Bedroom 2
4.21m x 3.86m
(13' 10" x 12' 8")

Baltroom 3
3.09m x 2.15m
(10' 2" x 7' 1")

First Floor
Floor area 37.2 m² (400 sq.ft.)

Second Floor Floor area 24.7 m² (266 sq.ft.)

Garage Floor area 11.8 m<sup>2</sup> (127 sq.ft.)

TOTAL: 110.9 m<sup>2</sup> (1,194 sq.ft.)

This floor plan is for illustrative purposes only. It is not drawn to scale. Any measurements, floor areas (including any total floor area), openings and orientations are approximate. No details are guaranteed, they cannot be relied upon for any purpose and do not form any part of any agreement. No liability is taken for any error, omission or misstatement. A party must rely upon its own inspection(s), Powered by www.Propertybox.io