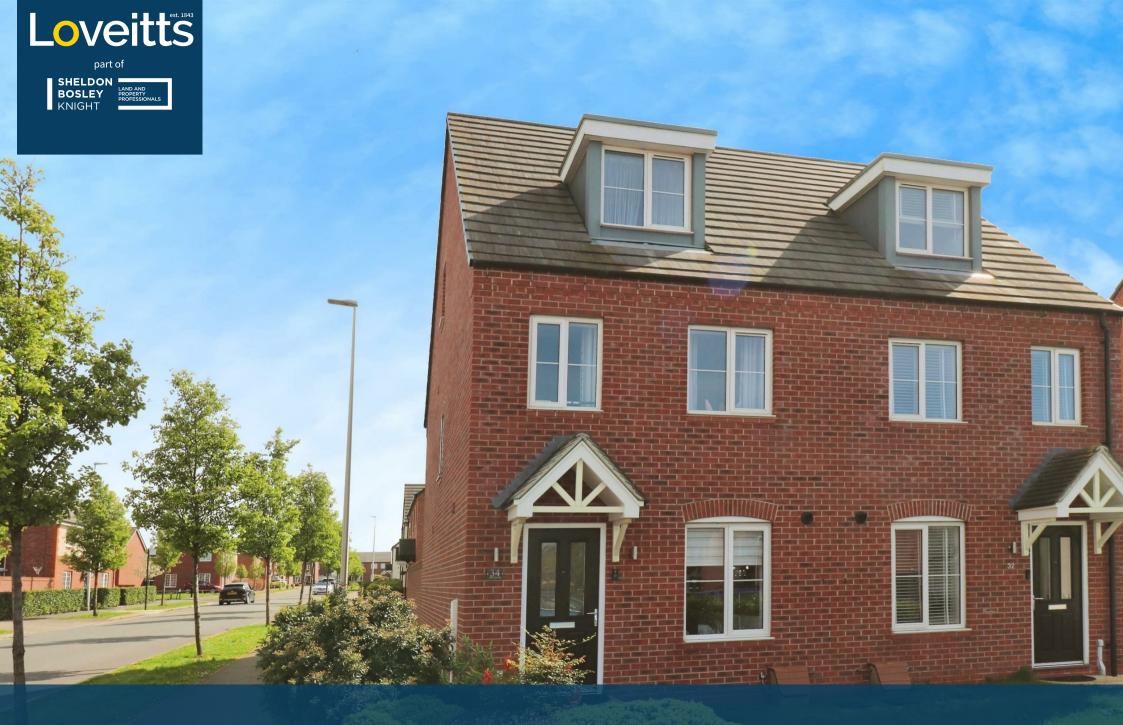

Lower Farm Way, Nuneaton, CV10 OFD

## **Property Description**

This well presented and spacious semi detached family home is situated on this popular development offering superb accommodation throughout which in brief comprises entrance hall with staircase to the first floor landing. Cloakroom W.C having a modern white coloured low level W.C and pedestal hand wash basin. Spacious lounge with PVCu double glazed French doors leading to the rear garden. The kitchen has a range of modern white high gloss eye and base level units with integrated appliances including hob and oven.

Outside the front garden is laid to lawn with path to the front elevation and planted with shrubs to the side elevation. The rear garden laid to lawn with a paved patio area enclosed by fencing and brick wall with incorporated rear gate which leads to the tarmacadam driveway and brick built garage.