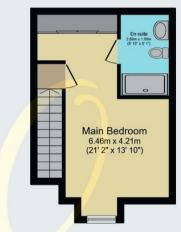

To the second floor landing is the master bedroom having fitted wardrobes and a en suite shower room comprising a shower cubicle and modern white coloured pedestal hand wash basin and low level W.C. The property also benefits from gas central heating, PVCu double glazing and the remainder of the house builders guarantee.

## Ground Floor Floor area 37.2 m² (400 sq.ft.)

Bedroom 2
4.21m x 3.86m
(13' 10" x 12' 8")

Baltroom 3
3.09m x 2.15m
(10' 2" x 7' 1")

First Floor
Floor area 37.2 m² (400 sq.ft.)

Second Floor Floor area 24.7 m² (266 sq.ft.)

Garage Floor area 11.8 m<sup>2</sup> (127 sq.ft.)

TOTAL: 110.9 m<sup>2</sup> (1,194 sq.ft.)

This floor plan is for illustrative purposes only. It is not drawn to scale. Any measurements, floor areas (including any total floor area), openings and orientations are approximate. No details are guaranteed, they cannot be relied upon for any purpose and do not form any part of any agreement. No liability is taken for any error, omission or misstatement. A party must rely upon its own inspection(s), Powered by www.Propertybox.io