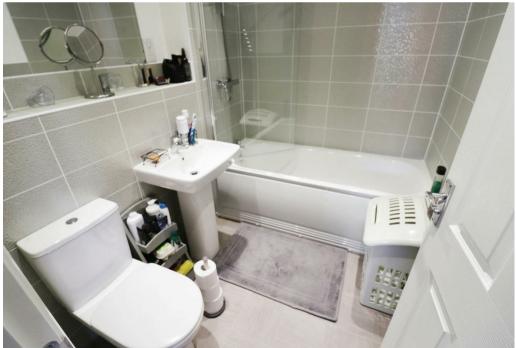

The first floor landing has a staircase to the second floor and provides access to the two first floor bedrooms and family bathroom which comprises a modern white coloured panelled bath with shower unit and screen, pedestal hand wash basin and a low level W.C.