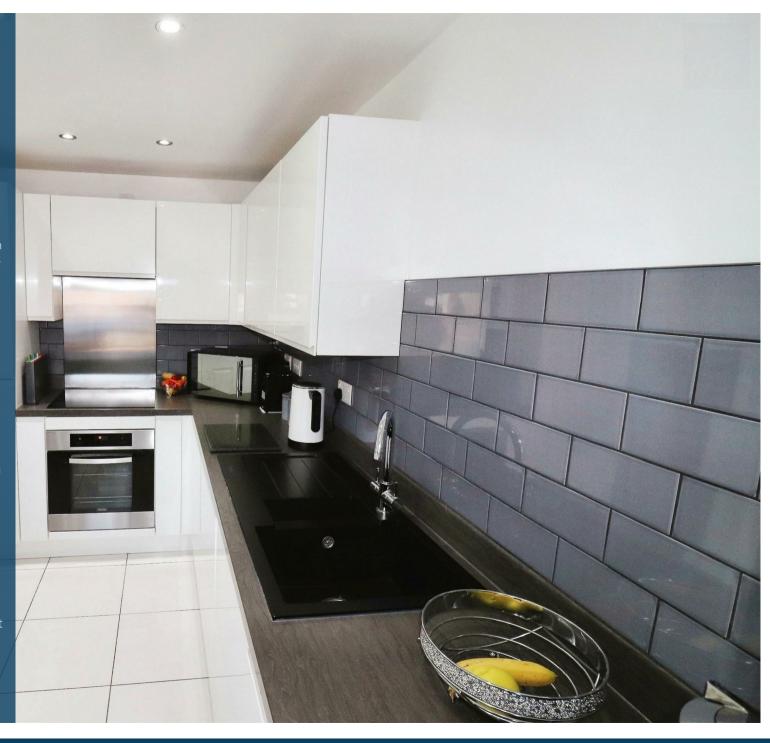

## **Property Description**

This well presented and spacious semi detached family home is situated on this popular development offering superb accommodation throughout which in brief comprises entrance hall with staircase to the first floor landing. Cloakroom W.C having a modern white coloured low level W.C and pedestal hand wash basin. Spacious lounge with PVCu double glazed French doors leading to the rear garden. The kitchen has a range of modern white high gloss eye and base level units with integrated appliances including hob and oven.