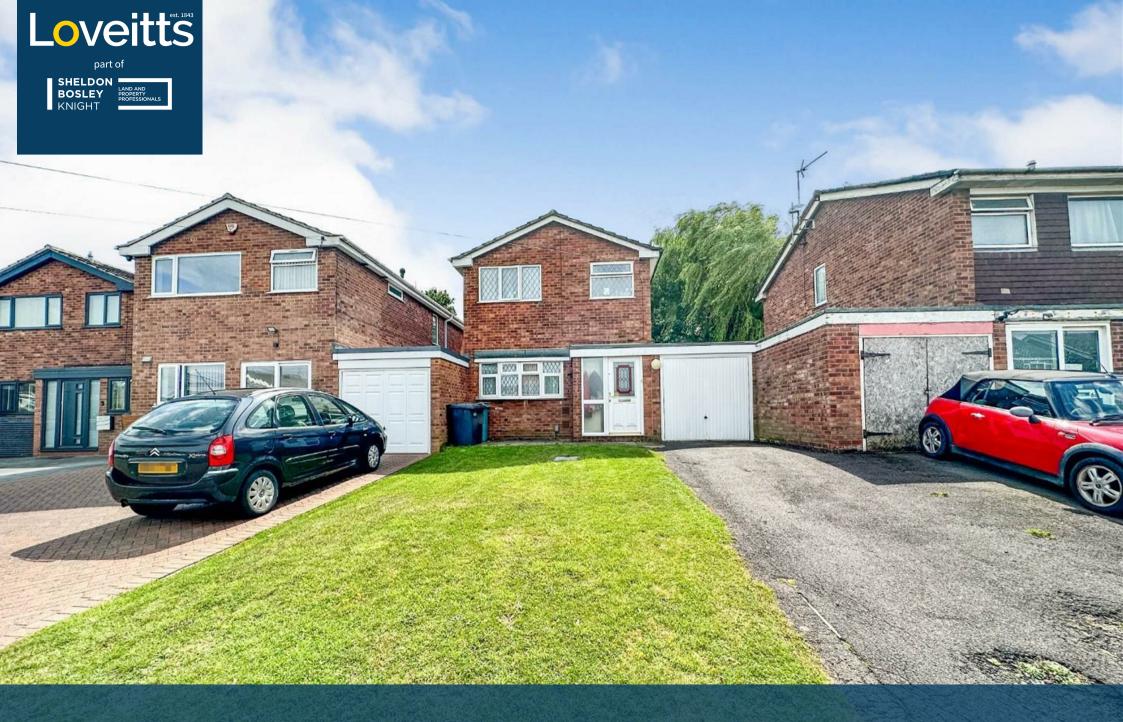

## **Property Description**

Impressive three bedroom link detached property offered for sale in the popular residential area of Stockingford and sold with no onward chain.

The property briefly comprises entrance hallway, fitted kitchen, spacious lounge/diner, three bedrooms to the first floor and family bathroom with shower positioned above the bath. There is a garage adjoined to the property and has rear access from the rear of the house.

Externally the property boasts a driveway providing ample parking, secure rear garden and the property benefits from gas central heating and double glazing throughout.

The property requires internal inspection to appreciate its quality, with viewings strictly by appointment through Loveitts.

## **Key Features**

- Link Detached House
- Lounge
- Fitted Kitchen
- Three Bedrooms to the first floor
- Family Bathroom with shower above
- Double Glazed Throughout
- Gas Central Heating
- Garage
- Driveway
- Council Tax Band C