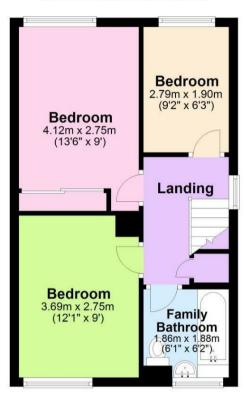

Ground Floor
Approx. 52.0 sq. metres (559.6 sq. feet)

Lounge/Dining
Room
4.66m x 4.69m
(15'3" x 15'5")

Garage
5.57m x 2.54m
(18'3" x 8'4")

Entrance
Hall

First Floor

Approx. 37.1 sq. metres (399.4 sq. feet)

Total area: approx. 89.1 sq. metres (958.9 sq. feet)