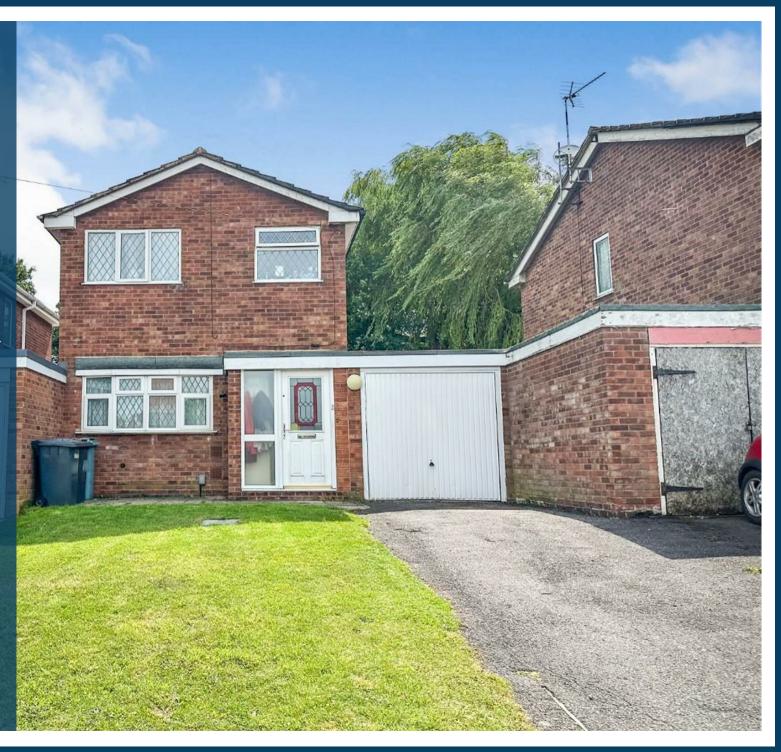

## **Property Description**

Impressive three bedroom link detached property offered for sale in the popular residential area of Stockingford and sold with no onward chain.

The property briefly comprises entrance hallway, fitted kitchen, spacious lounge/diner, three bedrooms to the first floor and family bathroom with shower positioned above the bath. There is a garage adjoined to the property and has rear access from the rear of the house.

Externally the property boasts a driveway providing ample parking, secure rear garden and the property benefits from gas central heating and double glazing throughout.

The property requires internal inspection to appreciate its quality, with viewings strictly by appointment through Loveitts.

## **Key Features**

- Link Detached House
- Lounge
- Fitted Kitchen
- Three Bedrooms to the first floor
- Family Bathroom with shower above
- Double Glazed Throughout
- Gas Central Heating
- Garage
- Driveway
- Council Tax Band C