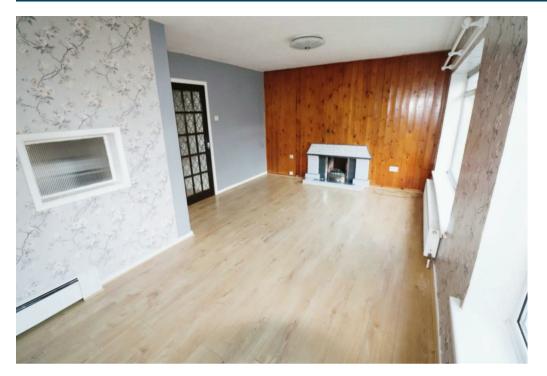

The bungalow briefly comprises storm porch with entrance hall which leads to the spacious lounge/dining room with a feature fire place and coal effect fire. Ideal for relaxing and entertaining guests. The kitchen has a range of eye and base level units with stainless steel sink unit and space for a cooker, washing machine and fridge/freezer.