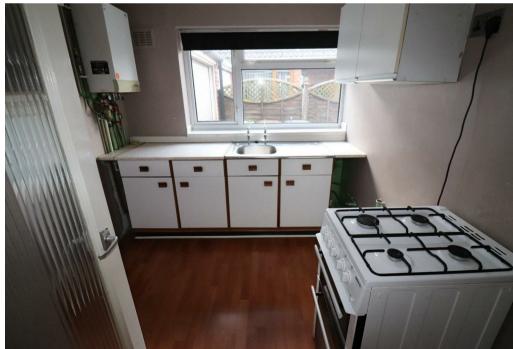

The bungalow briefly comprises storm porch with entrance hall which leads to the spacious lounge/dining room with a feature fire place and coal effect fire. Ideal for relaxing and entertaining guests. The kitchen has a range of eye and base level units with stainless steel sink unit and space for a cooker, washing machine and fridge/freezer.