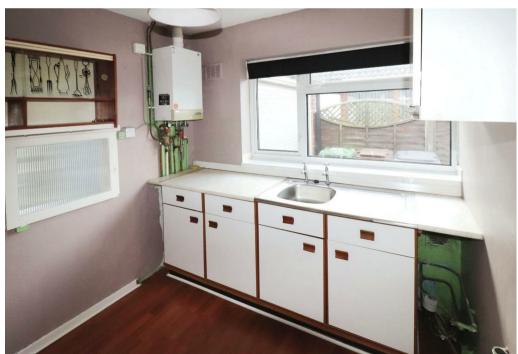

The bungalow briefly comprises storm porch with entrance hall which leads to the spacious lounge/dining room with a feature fire place and coal effect fire. Ideal for relaxing and entertaining guests. The kitchen has a range of eye and base level units with stainless steel sink unit and space for a cooker, washing machine and fridge/freezer.