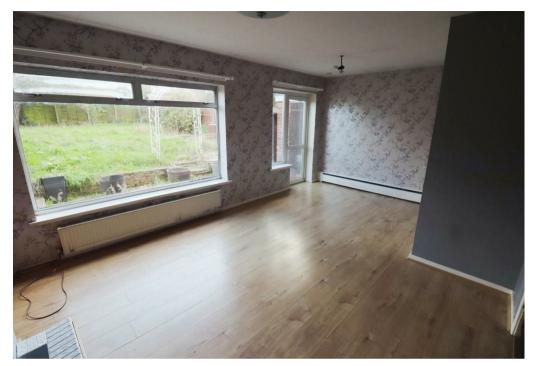

The bungalow briefly comprises storm porch with entrance hall which leads to the spacious lounge/dining room with a feature fire place and coal effect fire. Ideal for relaxing and entertaining guests. The kitchen has a range of eye and base level units with stainless steel sink unit and space for a cooker, washing machine and fridge/freezer.