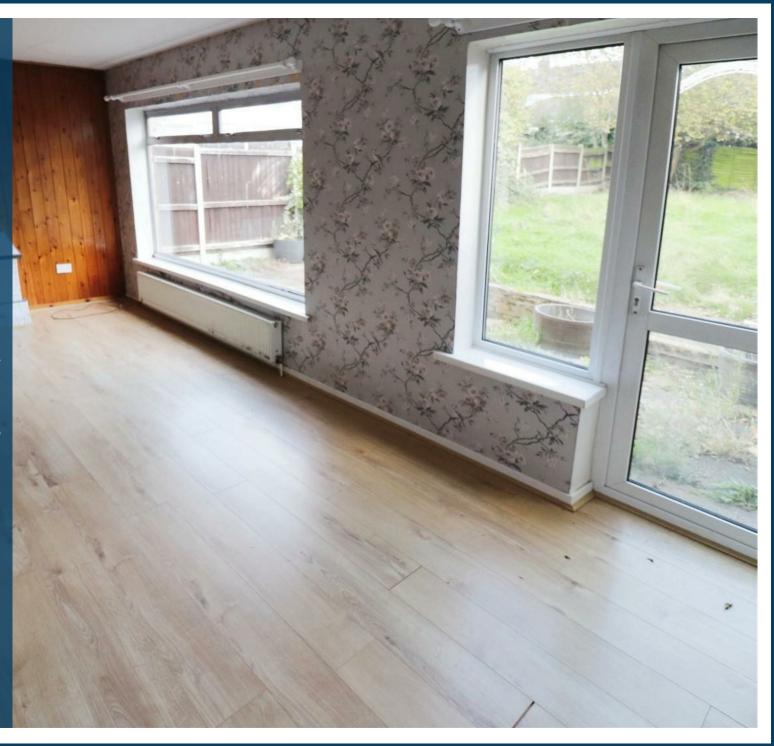

The bungalow briefly comprises storm porch with entrance hall which leads to the spacious lounge/dining room with a feature fire place and coal effect fire. Ideal for relaxing and entertaining guests. The kitchen has a range of eye and base level units with stainless steel sink unit and space for a cooker, washing machine and fridge/freezer.