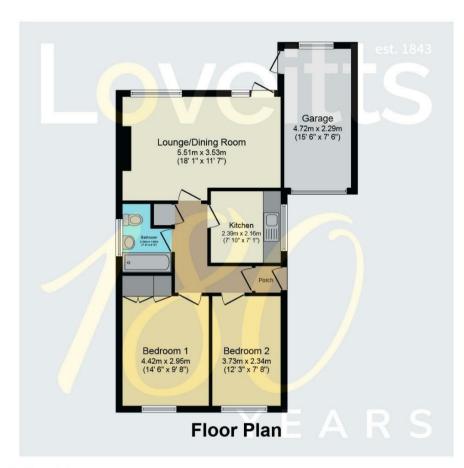

Total floor area 67.6 m<sup>2</sup> (727 sq.ft.) approx

This plan is for illustration purposes only and may not be representative of the property. Plan not to scale. Powered by PropertyBox