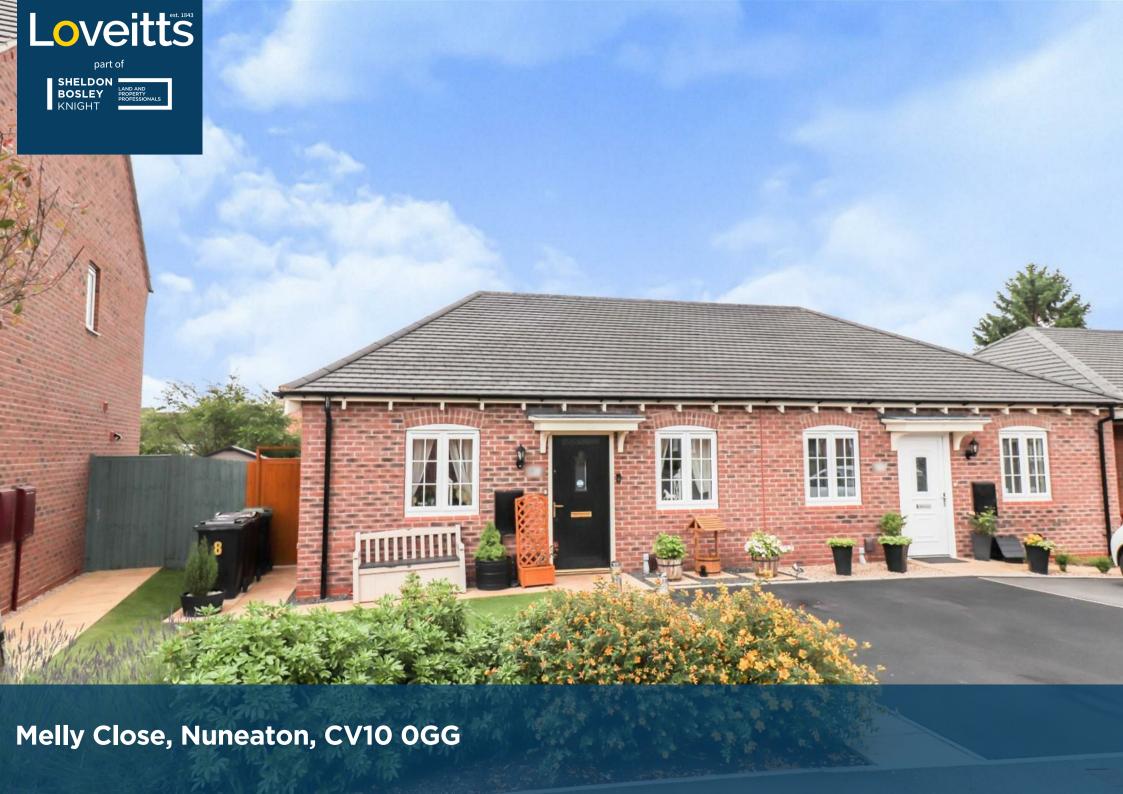

## **Property Description**

\*\*\*FURTHER PRICE REDUCTION! \*\*\* Affording NO UPWARD CHAIN! This well presented spacious semi detached bungalow offers superb accommodation throughout briefly comprising entrance hall with storage cupboard and access to boarded loft space by a pull down ladder. Lounge/dining room with PVCu double glazed French doors leading to the rear garden. Fitted kitchen with a range of modern eye and base level units with integrated hob and oven. Two double bedrooms, bathroom having a modern suite and shower unit. The property also benefits from gas central heating and PVCu double glazing. Outside the well maintained front garden is laid to lawn with shrub border and tarmacadam double width hardstanding providing off road parking for two vehicles. The enclosed well maintained rear garden is also laid to lawn with a paved patio. Internal viewing is highly recommended to fully appreciate the accommodation being offered for sale.