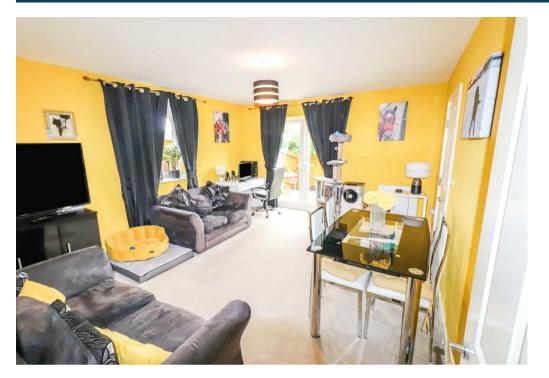

## **Property Description**

\*\*\*FURTHER PRICE REDUCTION! \*\*\* Affording NO UPWARD CHAIN! This well presented spacious semi detached bungalow offers superb accommodation throughout briefly comprising entrance hall with storage cupboard and access to boarded loft space by a pull down ladder. Lounge/dining room with PVCu double glazed French doors leading to the rear garden. Fitted kitchen with a range of modern eye and base level units with integrated hob and oven. Two double bedrooms, bathroom having a modern suite and shower unit. The property also benefits from gas central heating and PVCu double glazing. Outside the well maintained front garden is laid to lawn with shrub border and tarmacadam double width hardstanding providing off road parking for two vehicles. The enclosed well maintained rear garden is also laid to lawn with a paved patio. Internal viewing is highly recommended to fully appreciate the accommodation being offered for sale.