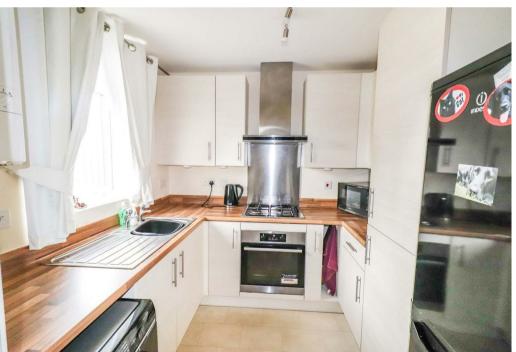

## **Property Description**

\*\*\*FURTHER PRICE REDUCTION! \*\*\* Affording NO UPWARD CHAIN! This well presented spacious semi detached bungalow offers superb accommodation throughout briefly comprising entrance hall with storage cupboard and access to boarded loft space by a pull down ladder. Lounge/dining room with PVCu double glazed French doors leading to the rear garden. Fitted kitchen with a range of modern eye and base level units with integrated hob and oven. Two double bedrooms, bathroom having a modern suite and shower unit. The property also benefits from gas central heating and PVCu double glazing. Outside the well maintained front garden is laid to lawn with shrub border and tarmacadam double width hardstanding providing off road parking for two vehicles. The enclosed well maintained rear garden is also laid to lawn with a paved patio. Internal viewing is highly recommended to fully appreciate the accommodation being offered for sale.

## **Key Features**

- Semi Detached Bungalow
- Spacious Lounge/Dining Room
- Fitted Kitchen
- Two Double Bedrooms
- Modern Bathroom Suite
- Gas Central Heating
- PVCu Double Glazing
- Well Maintained Gardens
- Hardstanding Parking For Two Cars
- Must Be Seen