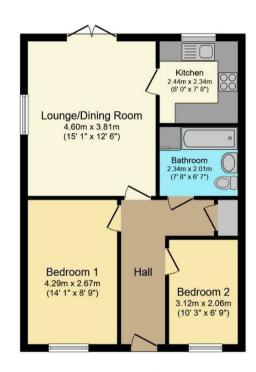

## Floor Plan

Floor area 56.2 sq.m. (604 sq.ft.) approx

## Total floor area 56.2 sq.m. (604 sq.ft.) approx

This Floor Plan is for illustration purposes only and may not be representative of the property. The position and size of doors, windows and other features are approximate. Unauthorized reproduction prohibited. © PropertyBOX