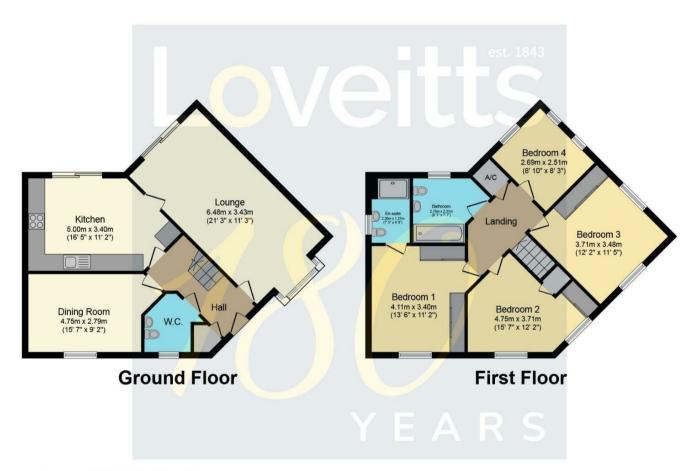

Internal viewing is highly recommended to fully appreciate the accommodation being offered for sale.

Total floor area 123.5 m<sup>2</sup> (1,330 sq.ft.) approx

This plan is for illustration purposes only and may not be representative of the property. Plan not to scale. Powered by PropertyBox