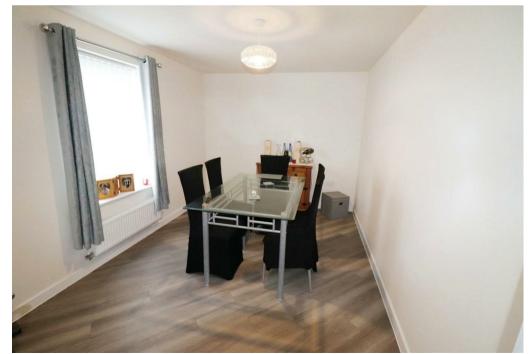

Separate dining room and a fitted kitchen having a range of modern high gloss grey coloured units with incorporated gas hob and oven housing unit with electric double oven. Further integrated appliances include a dishwasher and fridge/freezer.

## **Key Features**

- Modern Detached Family Home
- Entrance Hall & Cloakroom W.C
- Spacious Lounge & Separate Dining Room
- Fitted Kitchen With Integrated Appliances
- Four Good Size Bedrooms
- En- Suite Shower Room
- Family Bathroom
- GFCH & PVCu Double glazing
- Garage With Rear Section Converted To A Bar/Office
- Internal Viewing Recommended