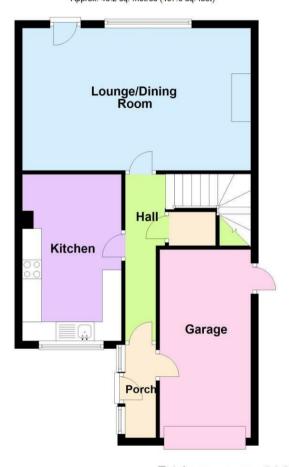

In brief the accommodation comprises entrance porch which provides access into the garage and leads into the entrance hall having staircase to the first floor and leads to the cloakroom W.C. Spacious lounge /dining room with a chimney breast incorporating a coal effect gas fire and PVCu double glazed rear door to the garden. Breakfast kitchen with a range of eye and base level modern high gloss units.

Outside the front garden is laid to lawn with a block paved double width driveway providing off road parking for vehicles and leads to the half integral garage. The enclosed rear garden is laid to lawn with a slate paved patio area and access to both sides of the property leading to the front elevation.

Internal viewing is highly recommended to fully appreciate the accommodation being offered for sale.

Ground Floor
Approx. 46.2 sq. metres (497.0 sq. feet)

First Floor
Approx. 47.8 sq. metres (515.0 sq. feet)