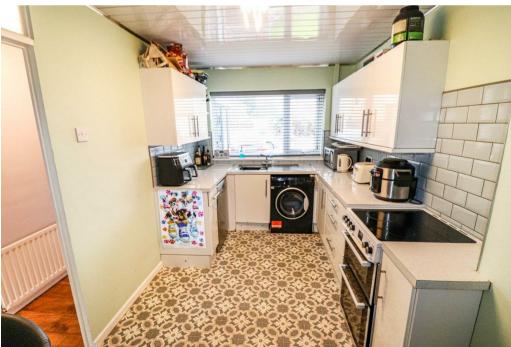

In brief the accommodation comprises entrance porch which provides access into the garage and leads into the entrance hall having staircase to the first floor and leads to the cloakroom W.C. Spacious lounge /dining room with a chimney breast incorporating a coal effect gas fire and PVCu double glazed rear door to the garden. Breakfast kitchen with a range of eye and base level modern high gloss units.