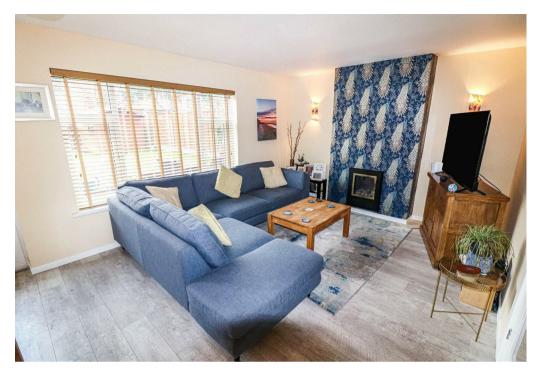

In brief the accommodation comprises entrance porch which provides access into the garage and leads into the entrance hall having staircase to the first floor and leads to the cloakroom W.C. Spacious lounge /dining room with a chimney breast incorporating a coal effect gas fire and PVCu double glazed rear door to the garden. Breakfast kitchen with a range of eye and base level modern high gloss units.