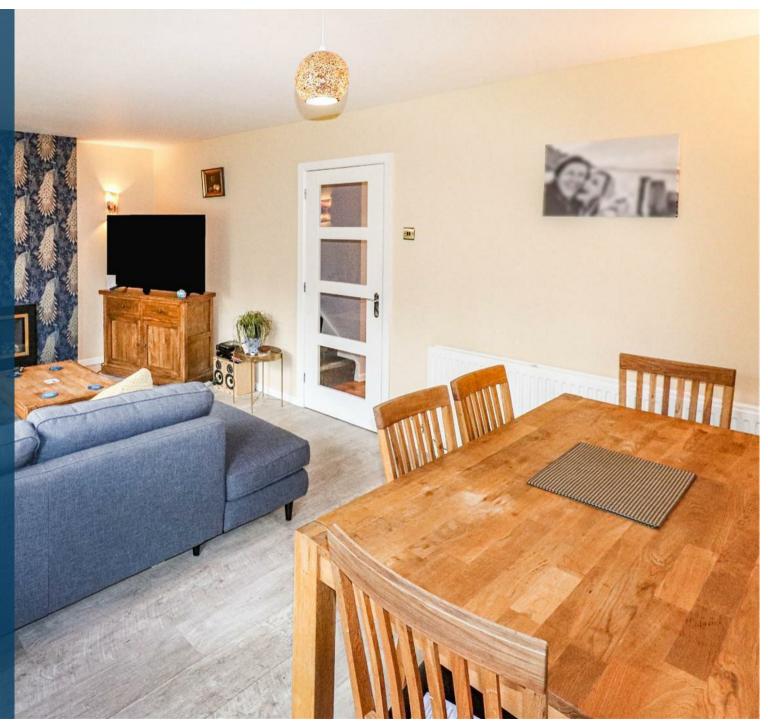

In brief the accommodation comprises entrance porch which provides access into the garage and leads into the entrance hall having staircase to the first floor and leads to the cloakroom W.C. Spacious lounge /dining room with a chimney breast incorporating a coal effect gas fire and PVCu double glazed rear door to the garden. Breakfast kitchen with a range of eye and base level modern high gloss units.