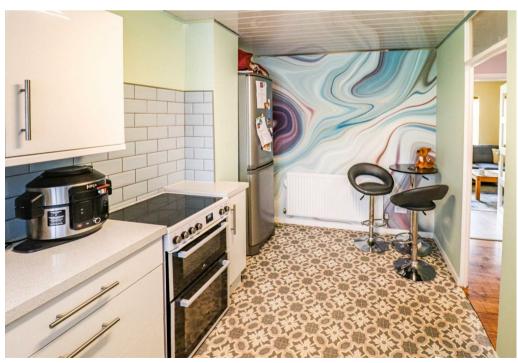

In brief the accommodation comprises entrance porch which provides access into the garage and leads into the entrance hall having staircase to the first floor and leads to the cloakroom W.C. Spacious lounge /dining room with a chimney breast incorporating a coal effect gas fire and PVCu double glazed rear door to the garden. Breakfast kitchen with a range of eye and base level modern high gloss units.