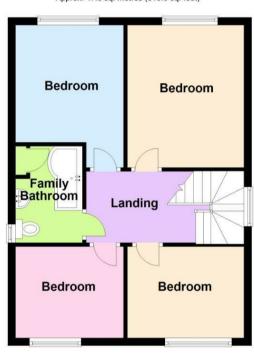

First floor landing provides access to four good size bedrooms and family bathroom having a modern white coloured suite which includes a panelled bath with shower unit above, pedestal hand wash basin and a low level W.C. The property also benefits from gas central heating with a combination boiler and PVCu double glazing where specified.

Internal viewing is highly recommended to fully appreciate the accommodation being offered for sale.

Ground Floor
Approx. 46.2 sq. metres (497.0 sq. feet)

First Floor
Approx. 47.8 sq. metres (515.0 sq. feet)