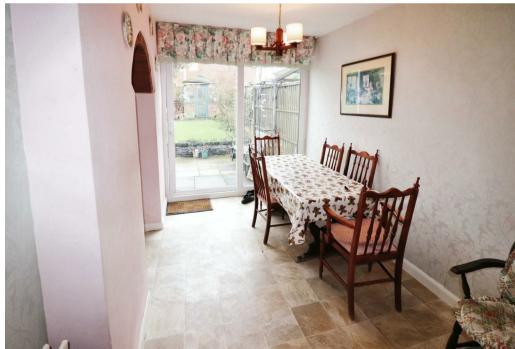

## **Property Description**

This extended traditional semi detached house briefly accommodates entrance hall with a walk in cloaks cupboard and staircase to the first floor landing. The lounge has a feature Adams style fire place with incorporated coal effect gas fire and a PVCu double glazed by window. The sitting room opens into the extended dining room which has PVCu double glazed patio doors to the rear garden and a open archway which leads to the kitchen which has a range of shaker style units with integrated electric hob and oven housing unit with incorporated electric double oven.

Outside the front garden is laid to lawn with shrub and tree borders. There is also a tarmacadam driveway providing off road parking for vehicles. The rear garden is laid mainly to lawn with established shrub and tree borders, paved patio, greenhouse, storage shed and enclosed by fencing.