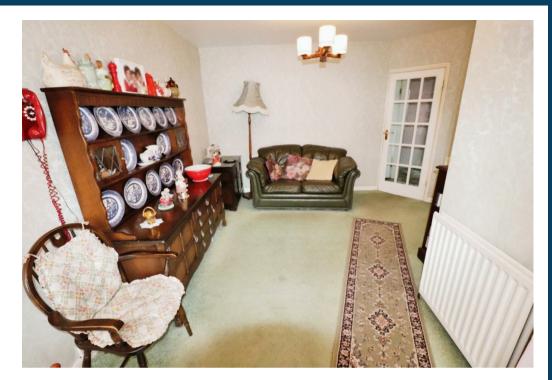

## **Property Description**

This extended traditional semi detached house briefly accommodates entrance hall with a walk in cloaks cupboard and staircase to the first floor landing. The lounge has a feature Adams style fire place with incorporated coal effect gas fire and a PVCu double glazed by window. The sitting room opens into the extended dining room which has PVCu double glazed patio doors to the rear garden and a open archway which leads to the kitchen which has a range of shaker style units with integrated electric hob and oven housing unit with incorporated electric double oven.