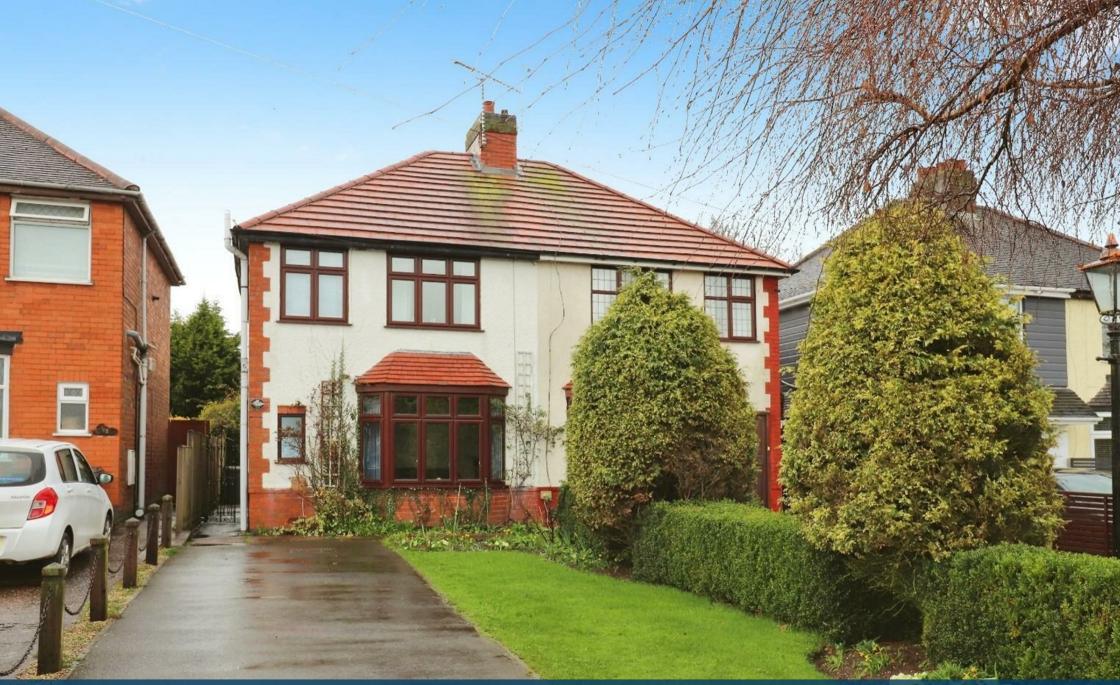

**Nuneaton Road, Bulkington, CV12 9QN** 

Outside the front garden is laid to lawn with shrub and tree borders. There is also a tarmacadam driveway providing off road parking for vehicles. The rear garden is laid mainly to lawn with established shrub and tree borders, paved patio, greenhouse, storage shed and enclosed by fencing.

## **Key Features**

- Extended Traditional Semi Detached
- Lounge With Bay Window
- Spacious Sitting Room
- Extended Dining Room
- Kitchen With Hob & Oven
- Three Bedrooms
- Bathroom
- Gas Central Heating Where Specified
- PVCu Double Glazing
- Established Gardens & Driveway For Vehicles