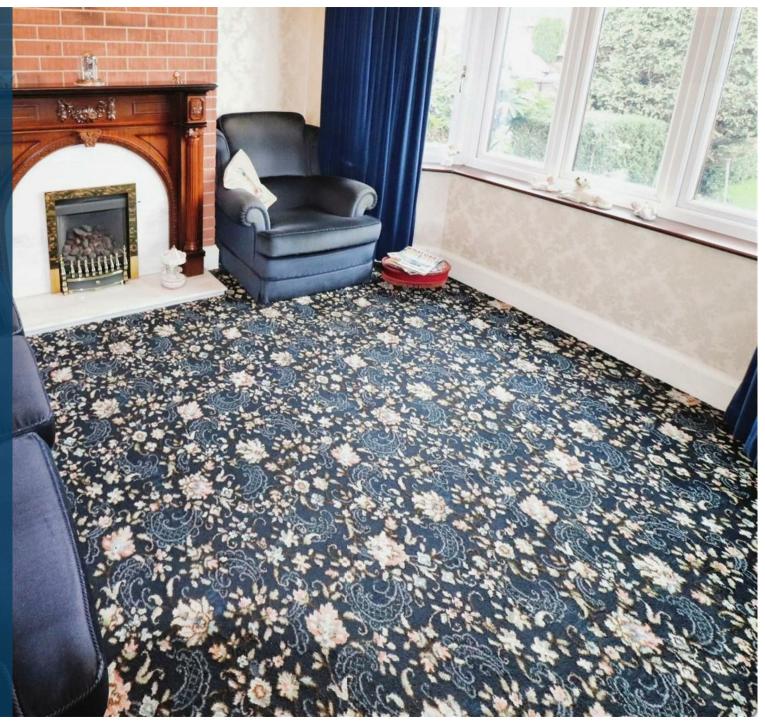

## **Property Description**

This extended traditional semi detached house briefly accommodates entrance hall with a walk in cloaks cupboard and staircase to the first floor landing. The lounge has a feature Adams style fire place with incorporated coal effect gas fire and a PVCu double glazed by window. The sitting room opens into the extended dining room which has PVCu double glazed patio doors to the rear garden and a open archway which leads to the kitchen which has a range of shaker style units with integrated electric hob and oven housing unit with incorporated electric double oven.