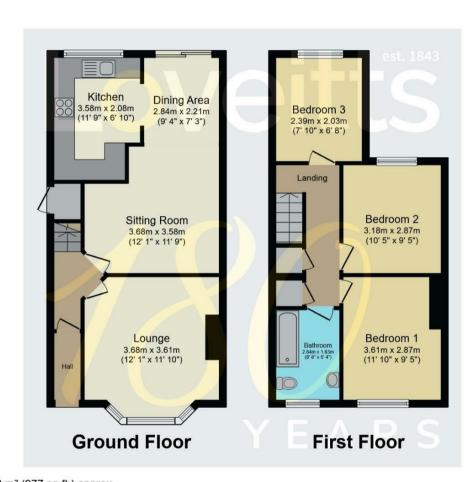

Internal viewing is highly recommended to fully appreciate the spacious accommodation on offer which would make an ideal family home.

Total floor area 90.8 m² (977 sq.ft.) approx

This plan is for illustration purposes only and may not be representative of the property. Plan not to scale. Powered by PropertyBox