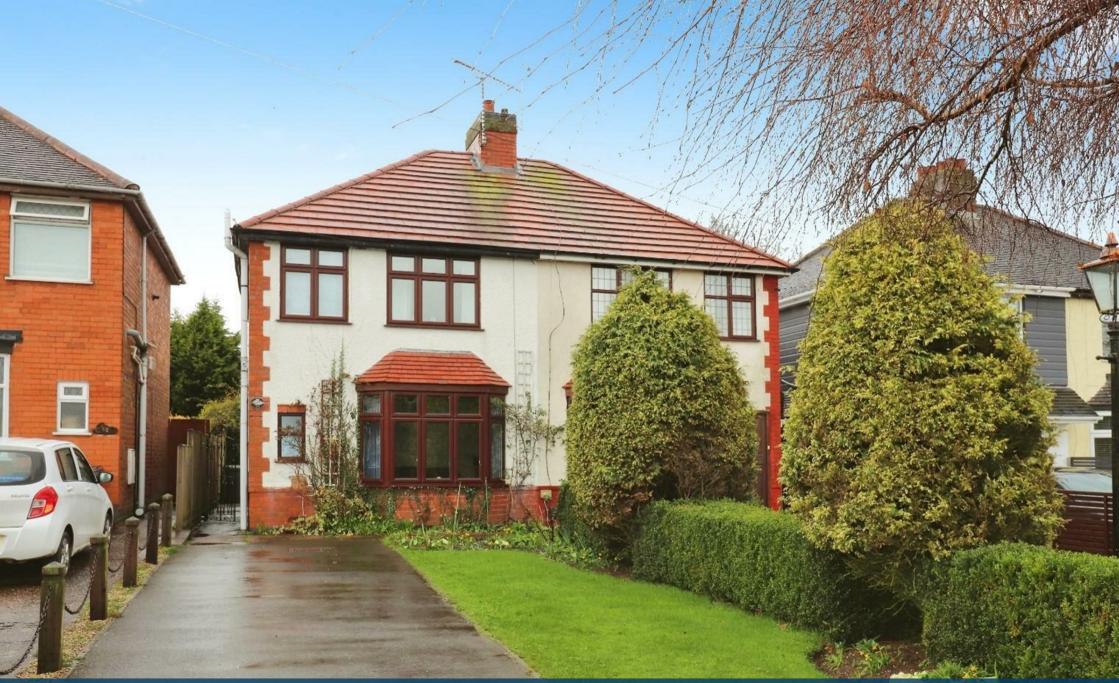

Outside the front garden is laid to lawn with shrub and tree borders. There is also a tarmacadam driveway providing off road parking for vehicles. The rear garden is laid mainly to lawn with established shrub and tree borders, paved patio, greenhouse, storage shed and enclosed by fencing.