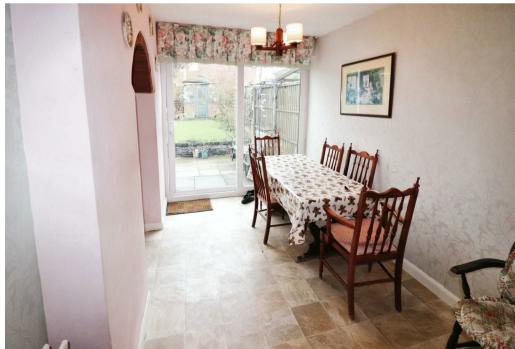

## **Property Description**

This extended traditional semi detached house briefly accommodates entrance hall with a walk in cloaks cupboard and staircase to the first floor landing. The lounge has a feature Adams style fire place with incorporated coal effect gas fire and a PVCu double glazed by window. The sitting room opens into the extended dining room which has PVCu double glazed patio doors to the rear garden and a open archway which leads to the kitchen which has a range of shaker style units with integrated electric hob and oven housing unit with incorporated electric double oven.