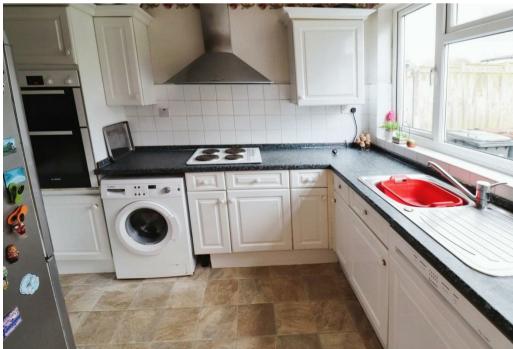

## **Property Description**

This extended traditional semi detached house briefly accommodates entrance hall with a walk in cloaks cupboard and staircase to the first floor landing. The lounge has a feature Adams style fire place with incorporated coal effect gas fire and a PVCu double glazed by window. The sitting room opens into the extended dining room which has PVCu double glazed patio doors to the rear garden and a open archway which leads to the kitchen which has a range of shaker style units with integrated electric hob and oven housing unit with incorporated electric double oven.