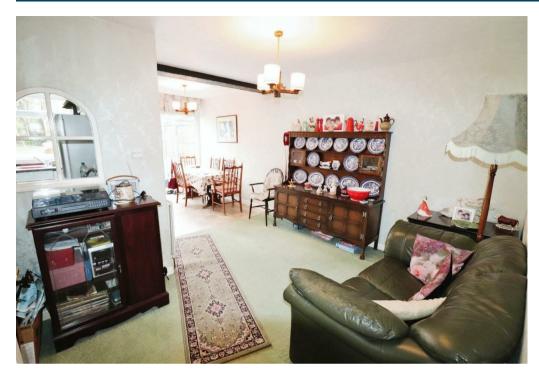

## **Property Description**

This extended traditional semi detached house briefly accommodates entrance hall with a walk in cloaks cupboard and staircase to the first floor landing. The lounge has a feature Adams style fire place with incorporated coal effect gas fire and a PVCu double glazed by window. The sitting room opens into the extended dining room which has PVCu double glazed patio doors to the rear garden and a open archway which leads to the kitchen which has a range of shaker style units with integrated electric hob and oven housing unit with incorporated electric double oven.