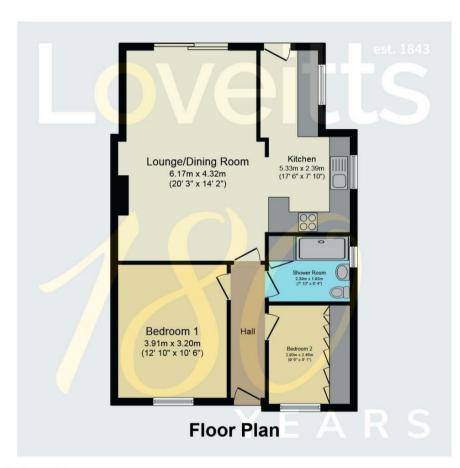

Internal viewing is highly recommended to fully appreciate the accommodation which is also being offered for sale with no upward chain.

Total floor area 66.7 m<sup>2</sup> (718 sq.ft.) approx

This plan is for illustration purposes only and may not be representative of the property. Plan not to scale. Powered by PropertyBox