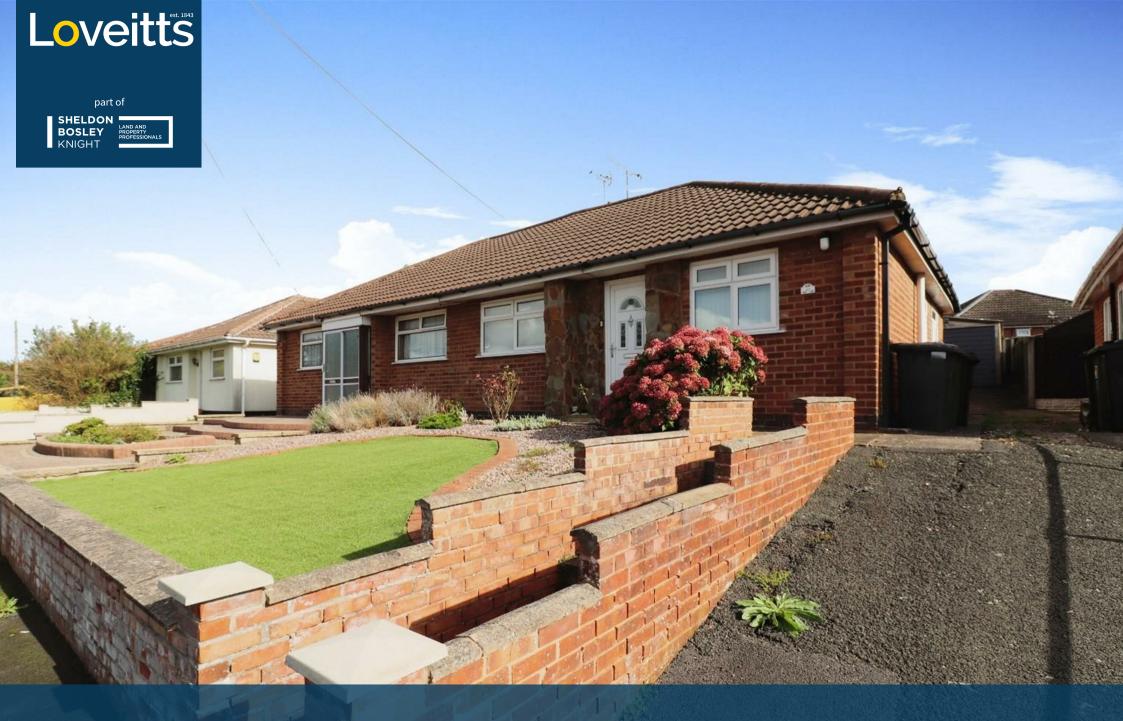

Robert Road, Coventry, CV7 9GU

## **Property Description**

\*\*\*FANTASTIC NEW PRICE! REDUCED TO (offers invited over) £200,000. \*\*\*This spacious extended semi detached bungalow briefly accommodates entrance hall with electric storage heater, spacious extended lounge /dining room having a coal effect gas fire and open archway leading to the dining area which has PVCu double glazed patio doors leading onto the rear garden. The extended kitchen has a range of beechwood style units with integrated electric hob and oven.

Outside the front garden is laid to artificial lawn with shrub borders, path to the front elevation and a shared driveway providing access to the detached garage. The rear garden is laid to lawn with established shrub borders, path to the rear leading to a green house and enclosed by brick wall and panelled fencing.