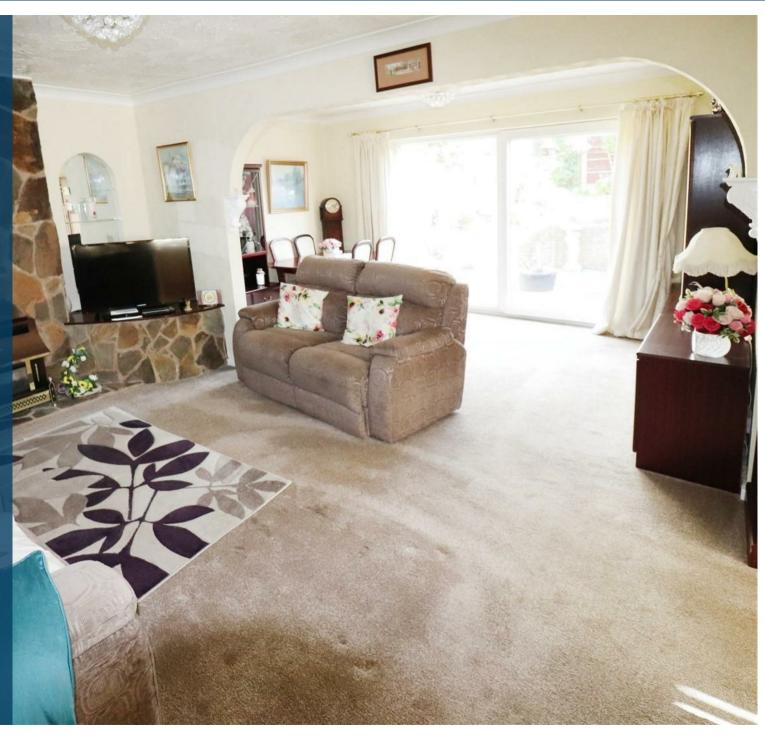

## **Property Description**

\*\*\*FANTASTIC NEW PRICE! REDUCED TO (offers invited over) £200,000. \*\*\*This spacious extended semi detached bungalow briefly accommodates entrance hall with electric storage heater, spacious extended lounge /dining room having a coal effect gas fire and open archway leading to the dining area which has PVCu double glazed patio doors leading onto the rear garden. The extended kitchen has a range of beechwood style units with integrated electric hob and oven.