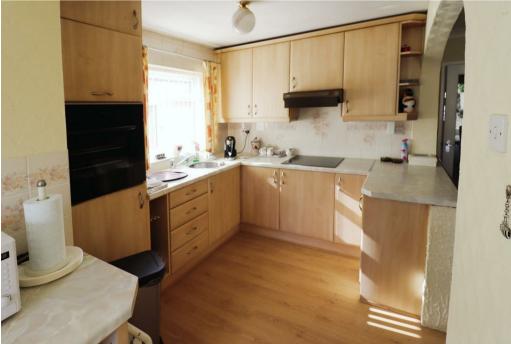

## **Property Description**

\*\*\*FANTASTIC NEW PRICE! REDUCED TO (offers invited over) £200,000. \*\*\*This spacious extended semi detached bungalow briefly accommodates entrance hall with electric storage heater, spacious extended lounge /dining room having a coal effect gas fire and open archway leading to the dining area which has PVCu double glazed patio doors leading onto the rear garden. The extended kitchen has a range of beechwood style units with integrated electric hob and oven.