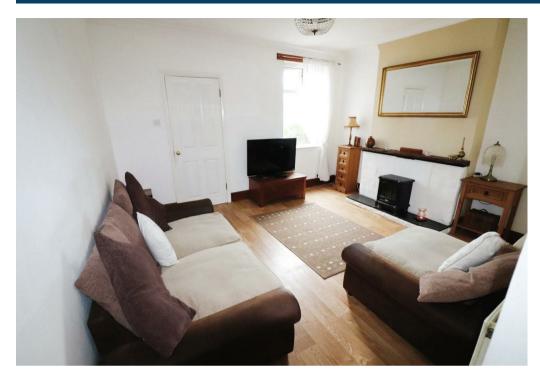

The property comprises two reception rooms and kitchen with a range of wooden style units. The rear lobby providing access to the ground floor bathroom which has a modern suite and mixer tap shower.

First floor landing provides access to the three good sized bedrooms, offering ample space for comfortable living. The property also benefits from gas central heating and double glazing where specified.