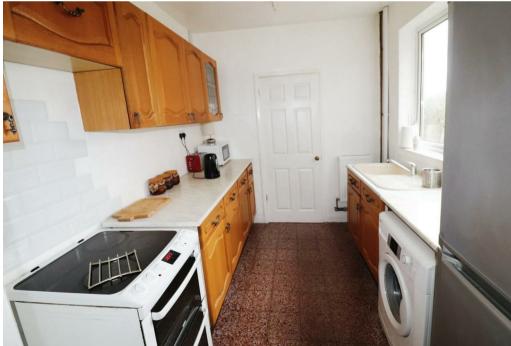

The property comprises two reception rooms and kitchen with a range of wooden style units. The rear lobby providing access to the ground floor bathroom which has a modern suite and mixer tap shower.

First floor landing provides access to the three good sized bedrooms, offering ample space for comfortable living. The property also benefits from gas central heating and double glazing where specified.

## **Key Features**

- Charming End Terrace Property
- Two Reception Rooms
- Kitchen With A Range Of wooden Style Units
- Modern Ground Floor Bathroom
- Three Good Size Bedrooms
- Gas Central Heating
- Double Glazing Where Specified
- Established Garden Overlooking Fields
- Internal Viewing Highly