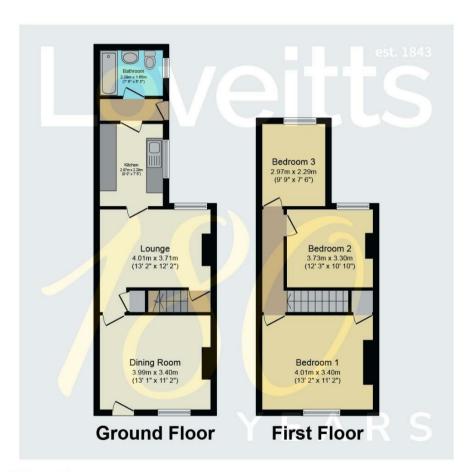

Total floor area 77.8 m<sup>2</sup> (837 sq.ft.) approx

This plan is for illustration purposes only and may not be representative of the property. Plan not to scale. Powered by PropertyBox