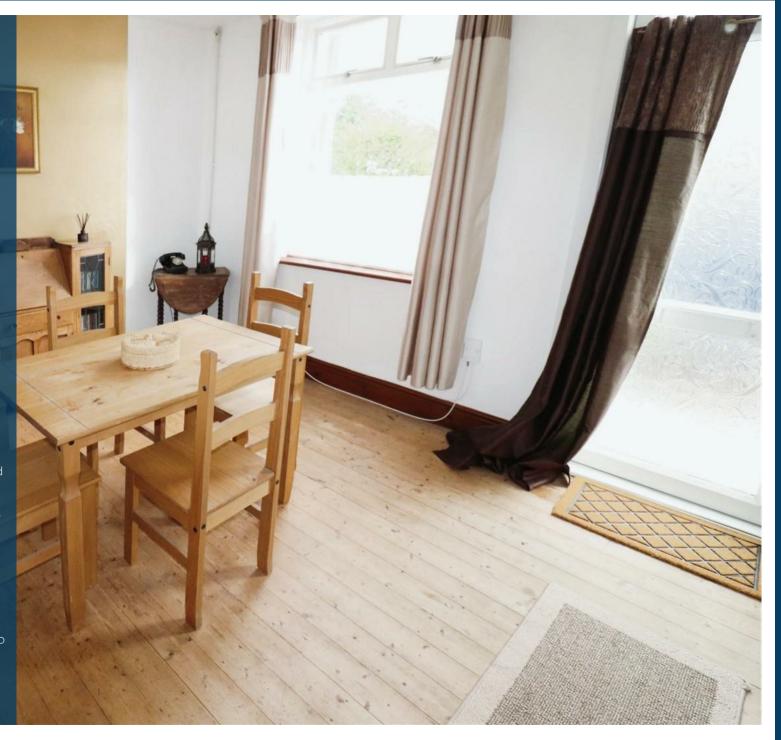

The property comprises two reception rooms and kitchen with a range of wooden style units. The rear lobby providing access to the ground floor bathroom which has a modern suite and mixer tap shower.

First floor landing provides access to the three good sized bedrooms, offering ample space for comfortable living. The property also benefits from gas central heating and double glazing where specified.