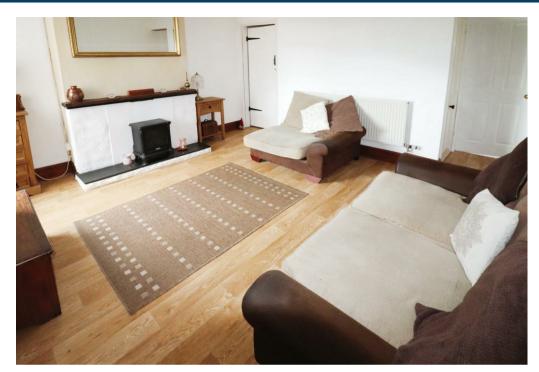

The property comprises two reception rooms and kitchen with a range of wooden style units. The rear lobby providing access to the ground floor bathroom which has a modern suite and mixer tap shower.

First floor landing provides access to the three good sized bedrooms, offering ample space for comfortable living. The property also benefits from gas central heating and double glazing where specified.