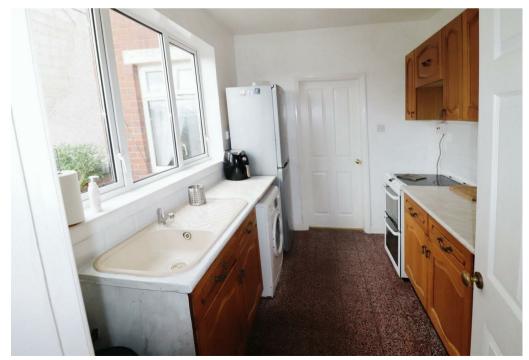

The property comprises two reception rooms and kitchen with a range of wooden style units. The rear lobby providing access to the ground floor bathroom which has a modern suite and mixer tap shower.

First floor landing provides access to the three good sized bedrooms, offering ample space for comfortable living. The property also benefits from gas central heating and double glazing where specified.

## **Key Features**

- Charming End Terrace Property
- Two Reception Rooms
- Kitchen With A Range Of wooden Style Units
- Modern Ground Floor Bathroom
- Three Good Size Bedrooms
- Gas Central Heating
- Double Glazing Where Specified
- Established Garden Overlooking Fields
- Internal Viewing Highly