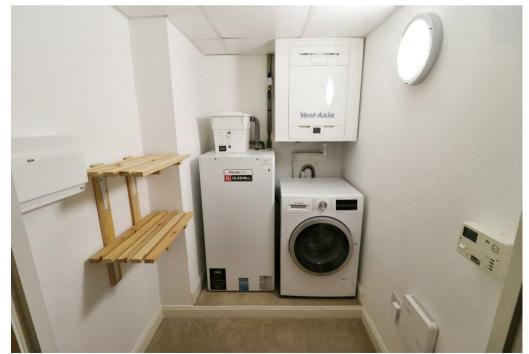

In brief the spacious well presented apartment which is located on the first floor comprises entrance hall, utility cupboard which house the washer/dryer. Spacious lounge/dining room having a electric radiator and double glazed windows to both the side and front elevations. The fitted kitchen has a range of modern high gloss cream coloured units with integrated electric hob, stainless steel canopy extractor hood above, electric oven and a fridge/freezer.