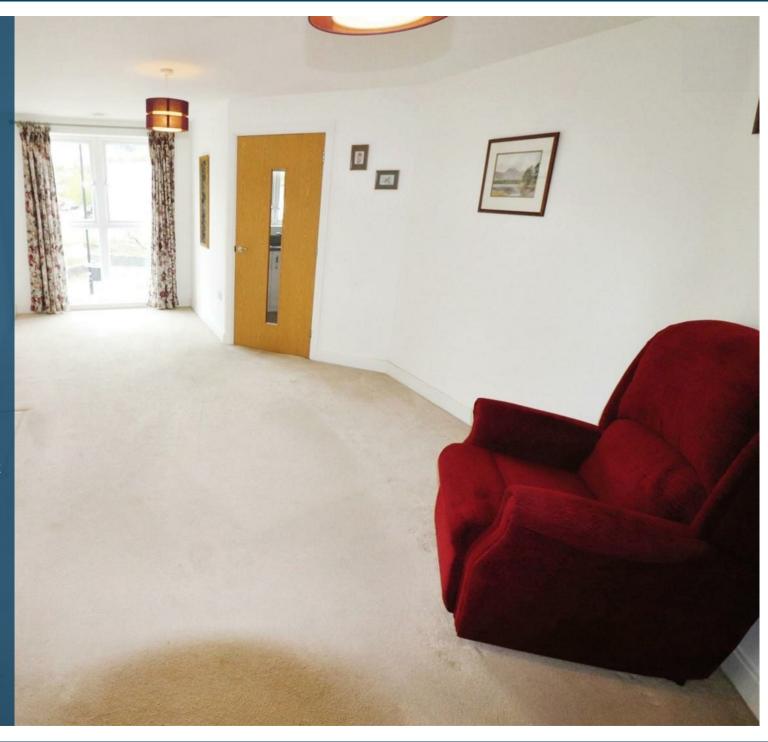

In brief the spacious well presented apartment which is located on the first floor comprises entrance hall, utility cupboard which house the washer/dryer. Spacious lounge/dining room having a electric radiator and double glazed windows to both the side and front elevations. The fitted kitchen has a range of modern high gloss cream coloured units with integrated electric hob, stainless steel canopy extractor hood above, electric oven and a fridge/freezer.