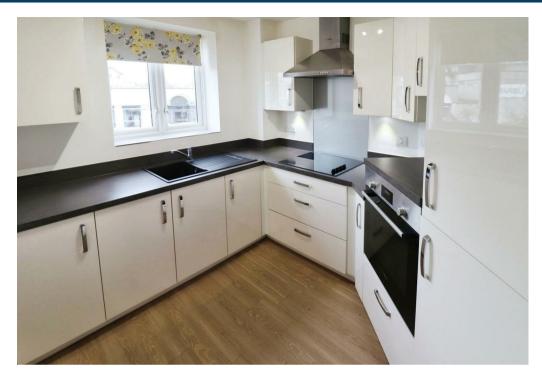

In brief the spacious well presented apartment which is located on the first floor comprises entrance hall, utility cupboard which house the washer/dryer. Spacious lounge/dining room having a electric radiator and double glazed windows to both the side and front elevations. The fitted kitchen has a range of modern high gloss cream coloured units with integrated electric hob, stainless steel canopy extractor hood above, electric oven and a fridge/freezer.