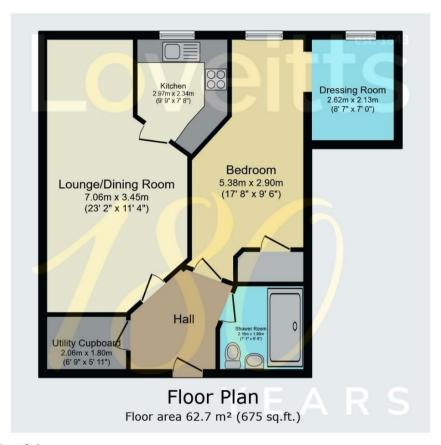

The apartment is being marketed with NO UPWARD CHAIN

TOTAL: 62.7 m<sup>2</sup> (675 sq.ft.)

This floor plan is for illustrative purposes only. It is not drawn to scale. Any measurements, floor areas (including any total floor area), openings and orientations are approximate. No details are guaranteed, they cannot be relied upon for any purpose and do not form any part of any agreement. No liability is taken for any error, omission or misstatement. A party must rely upon its own inspection(s). Powered by www.Propertybox.io