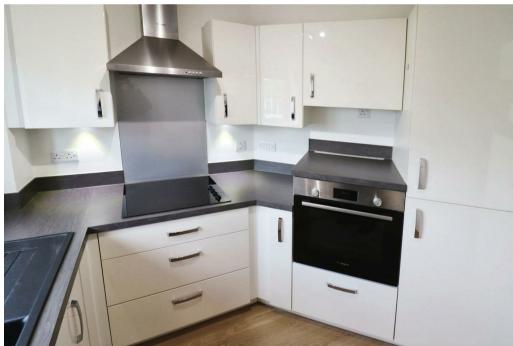

In brief the spacious well presented apartment which is located on the first floor comprises entrance hall, utility cupboard which house the washer/dryer. Spacious lounge/dining room having a electric radiator and double glazed windows to both the side and front elevations. The fitted kitchen has a range of modern high gloss cream coloured units with integrated electric hob, stainless steel canopy extractor hood above, electric oven and a fridge/freezer.