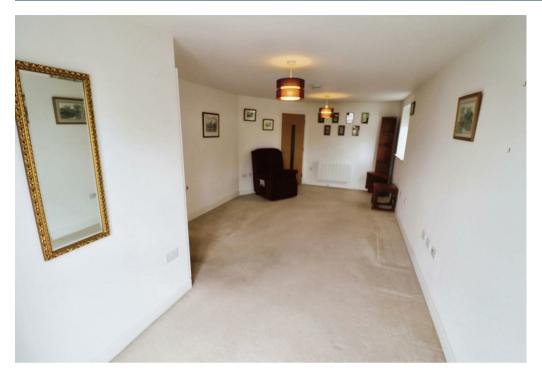

In brief the spacious well presented apartment which is located on the first floor comprises entrance hall, utility cupboard which house the washer/dryer. Spacious lounge/dining room having a electric radiator and double glazed windows to both the side and front elevations. The fitted kitchen has a range of modern high gloss cream coloured units with integrated electric hob, stainless steel canopy extractor hood above, electric oven and a fridge/freezer.