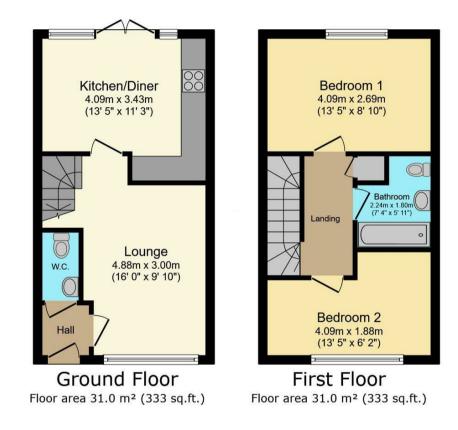

The property is ideal for a first time buyer, small family, somebody looking to downsize or an investor and is ready to move straight into.

In brief on the ground floor the property comprises of; entrance hallway, WC, living room and integrated kitchen / dining area with direct access to the rear garden.

Upstairs you have a great sized master bedroom, bedroom two is also a good sized and could be used as a bedroom, nursery or study, you also have a white modern family bathroom suite with shower over bath.

## TOTAL: 62.0 m<sup>2</sup> (667 sq.ft.)

This floor plan is for illustrative purposes only. It is not drawn to scale. Any measurements, floor areas (including any total floor area), openings and orientations are approximate. No details are guaranteed, they cannot be relied upon for any purpose and do not form any part of any agreement. No liability is taken for any error, omission or misstatement. A party must rely upon its own inspection(5). Powered by www.Propertybox.io