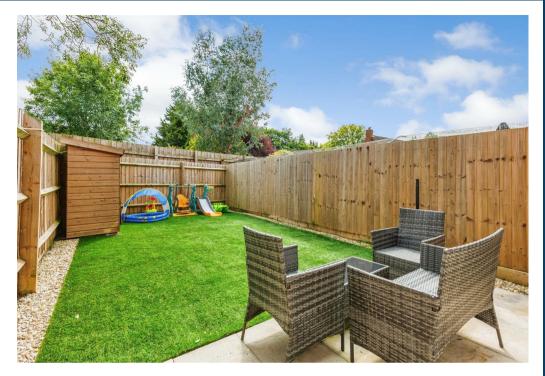

Further benefits include a well presented rear garden which is mainly laid to lawn with a small patio area off the kitchen / dining area.

The property has gas central heating and double glazing throughout and has two allocated parking spaces to the side.