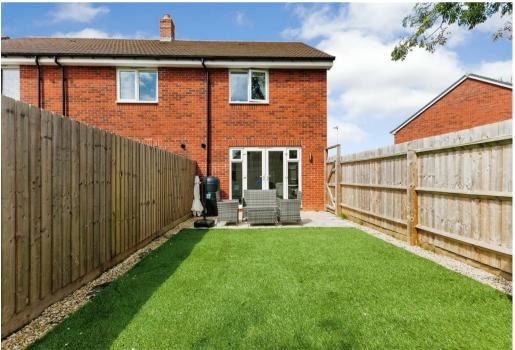

Further benefits include a well presented rear garden which is mainly laid to lawn with a small patio area off the kitchen / dining area.

The property has gas central heating and double glazing throughout and has two allocated parking spaces to the side.