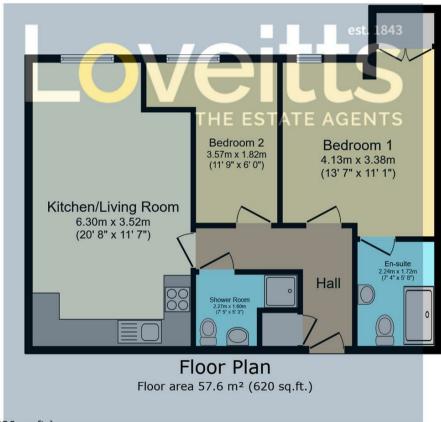

Call us today for more information or to book in an internal viewing.

TOTAL: 57.6 m<sup>2</sup> (620 sq.ft.)

This floor plan is for illustrative purposes only. It is not drawn to scale. Any measurements, floor areas (including any total floor area), openings and orientations are approximated to details are guaranteed, they cannot be relied upon for any purpose and do not form any part of any agreement. No liability is taken for any error, omission or misstatement. A party must rely upon its own inspection(s). Powered by www.Propertybox.io