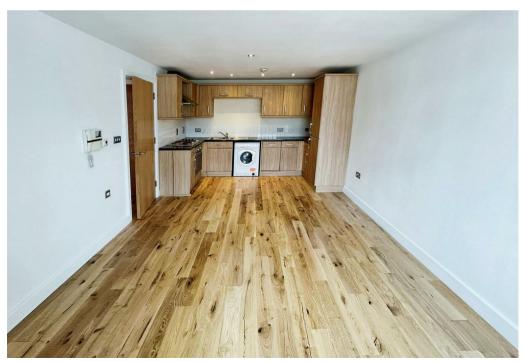

The property in brief comprises of an entrance hall, open plan living/dining/kitchen with a built in oven, electric hob, fridge freezer, dish washer and a washing machine, TWO double bedrooms with the master befitting from en-suite bathroom and a further shower room/WC. The property, which is being sold with no upward chain, would make either a great first time buy or investment for anyone looking for an easy buy-to-let investment. The property also has a large storage cupboard.