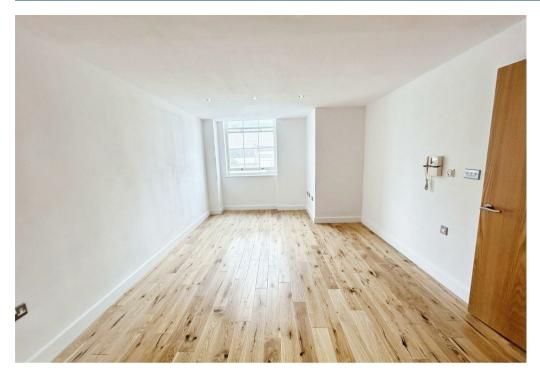

The property in brief comprises of an entrance hall, open plan living/dining/kitchen with a built in oven, electric hob, fridge freezer, dish washer and a washing machine, TWO double bedrooms with the master befitting from en-suite bathroom and a further shower room/WC. The property, which is being sold with no upward chain, would make either a great first time buy or investment for anyone looking for an easy buy-to-let investment. The property also has a large storage cupboard.