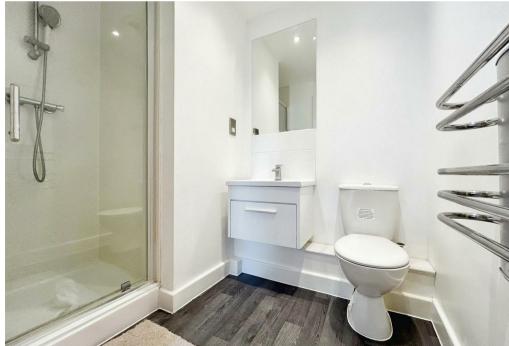

The property in brief comprises of an entrance hall, open plan living/dining/kitchen with a built in oven, electric hob, fridge freezer, dish washer and a washing machine, TWO double bedrooms with the master befitting from en-suite bathroom and a further shower room/WC. The property, which is being sold with no upward chain, would make either a great first time buy or investment for anyone looking for an easy buy-to-let investment. The property also has a large storage cupboard.