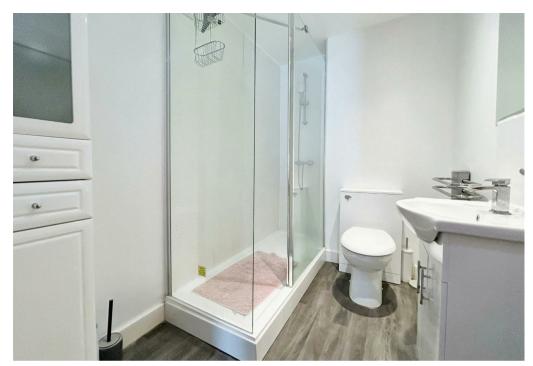

The property in brief comprises of an entrance hall, open plan living/dining/kitchen with a built in oven, electric hob, fridge freezer, dish washer and a washing machine, TWO double bedrooms with the master befitting from en-suite bathroom and a further shower room/WC. The property, which is being sold with no upward chain, would make either a great first time buy or investment for anyone looking for an easy buy-to-let investment. The property also has a large storage cupboard.