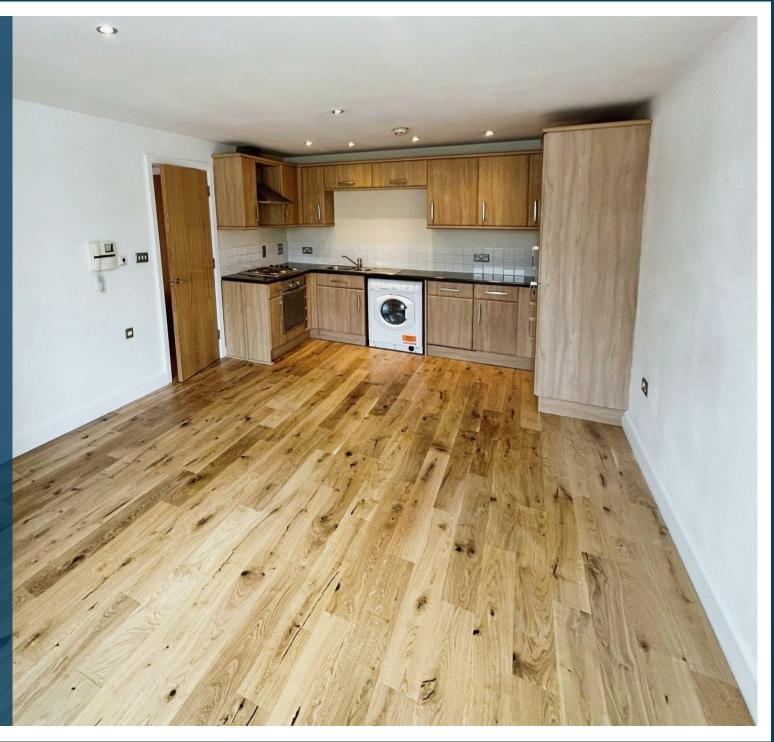

The property in brief comprises of an entrance hall, open plan living/dining/kitchen with a built in oven, electric hob, fridge freezer, dish washer and a washing machine, TWO double bedrooms with the master befitting from en-suite bathroom and a further shower room/WC. The property, which is being sold with no upward chain, would make either a great first time buy or investment for anyone looking for an easy buy-to-let investment. The property also has a large storage cupboard.