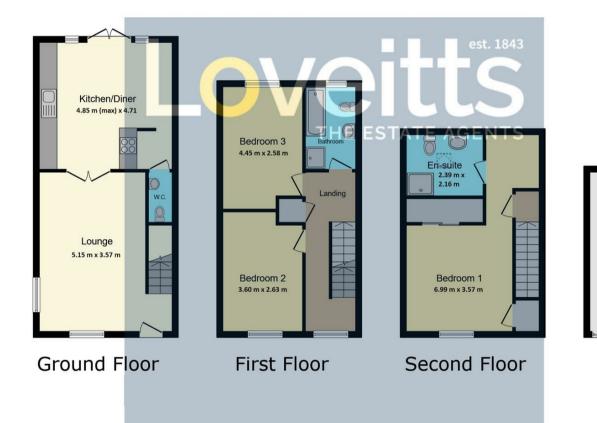

## Property Description

\*\*\*NO ONWARD CHAIN - MUST BE SOLD\*\*\* The house provides spacious accommodation with three double bedrooms, master bedroom suite having en-suite and dressing area. The lounge is a great size, the kitchen/diner is light and airy, well equipped and spacious with tiled floor and double doors providing access to the rear garden. There is also a useful utility area and cloakroom adjacent to the kitchen.

On the first floor are two further double bedrooms and the family bathroom with a separate walk in shower. The location is ideal for those wanting to be within a short distance of town but having open countryside, fields, local primary school, children's park and allotments all on the doorstep.

There is a rear garden, a garage that is currently being used as a home office and off road parking.

Please call us today for more information or to book in an internal viewing.

This floor plan is for illustrative purposes only. It is not drawn to scale. Any measurements, floor areas (including any total floor area), openings and orientations are approximate. No details are guaranteed, they cannot be relied upon for any purpose and do not form any part of any agreement. No liability is taken for any error, omission or misstatement. A party must rely upon its own inspection(5). Powerde by www.Propertybox.io