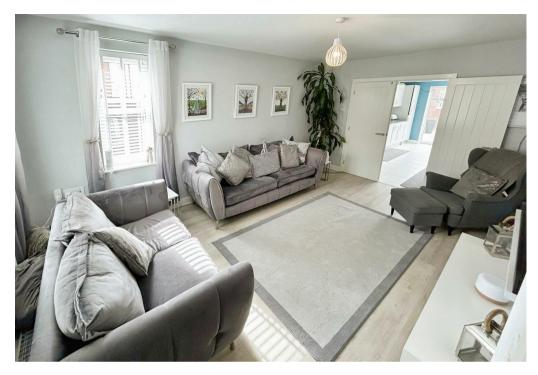

## Property Description

\*\*\*NO ONWARD CHAIN - MUST BE SOLD\*\*\* The house provides spacious accommodation with three double bedrooms, master bedroom suite having en-suite and dressing area. The lounge is a great size, the kitchen/diner is light and airy, well equipped and spacious with tiled floor and double doors providing access to the rear garden. There is also a useful utility area and cloakroom adjacent to the kitchen.