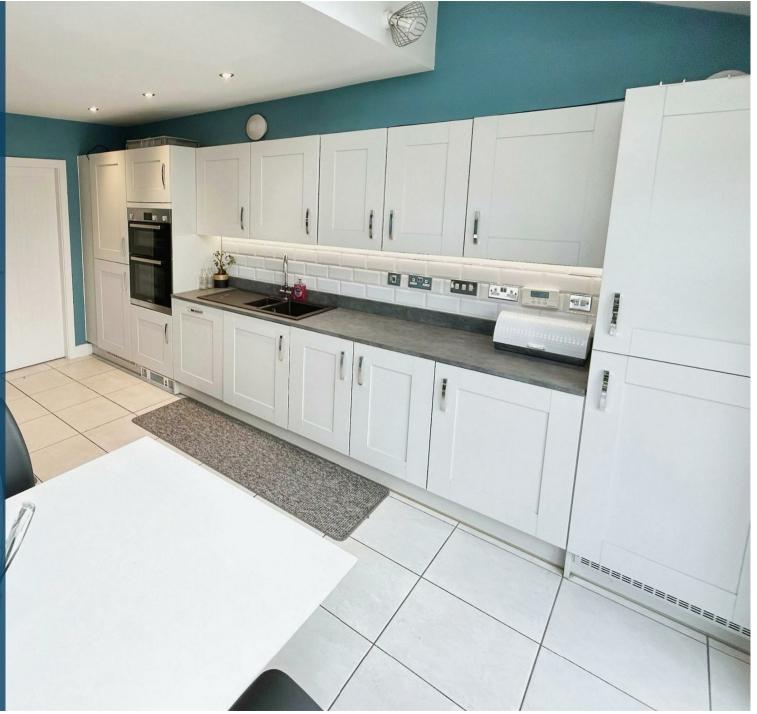

## Property Description

\*\*\*NO ONWARD CHAIN - MUST BE SOLD\*\*\* The house provides spacious accommodation with three double bedrooms, master bedroom suite having en-suite and dressing area. The lounge is a great size, the kitchen/diner is light and airy, well equipped and spacious with tiled floor and double doors providing access to the rear garden. There is also a useful utility area and cloakroom adjacent to the kitchen.