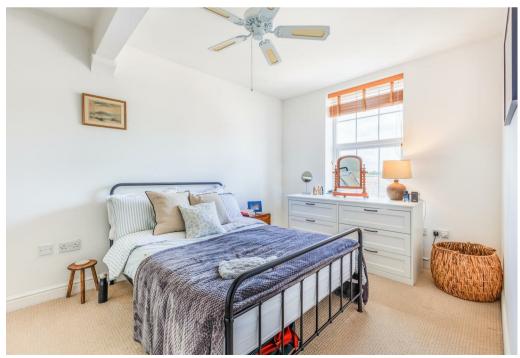

In brief the property comprises of; wide entrance hall, an open plan living / kitchen area and windows on three aspects. The kitchen has integrated appliances and a breakfast bar countertop. The master bedroom has an en-suite shower room. There are two further bedrooms both of good size and a family bathroom. Two large FantasiaTM ceiling fans have recently been fitted in the dining area and master bedroom. The property also benefits from two allocated parking spaces, double gazing, gas central heating and communal gardens to enjoy the views this location has to offer.

## **Key Features**

- Long Lease Of 975 Years
- Top Floor Apartment With Magnificent Panoramic Country Views
- Large Open Plan Living and Dining Area
- Three Bedrooms
- Two Bathrooms Including an En-Suite
- Allocated Parking For Two
- Ideal Investment Property
- Gas Central Heating
- EPC Rating D
- Council Tax Band D