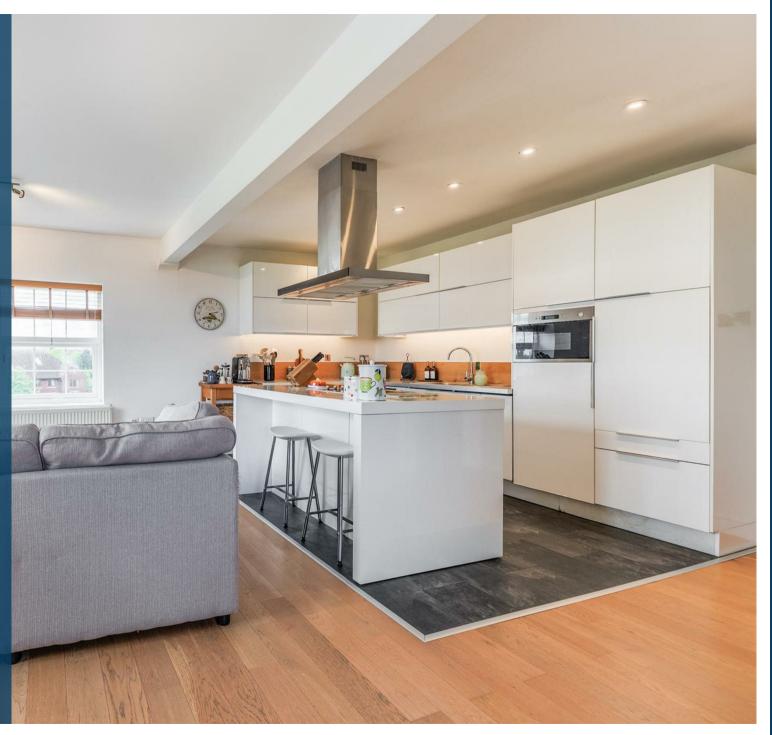

In brief the property comprises of; wide entrance hall, an open plan living / kitchen area and windows on three aspects. The kitchen has integrated appliances and a breakfast bar countertop. The master bedroom has an en-suite shower room. There are two further bedrooms both of good size and a family bathroom. Two large FantasiaTM ceiling fans have recently been fitted in the dining area and master bedroom. The property also benefits from two allocated parking spaces, double gazing, gas central heating and communal gardens to enjoy the views this location has to offer.