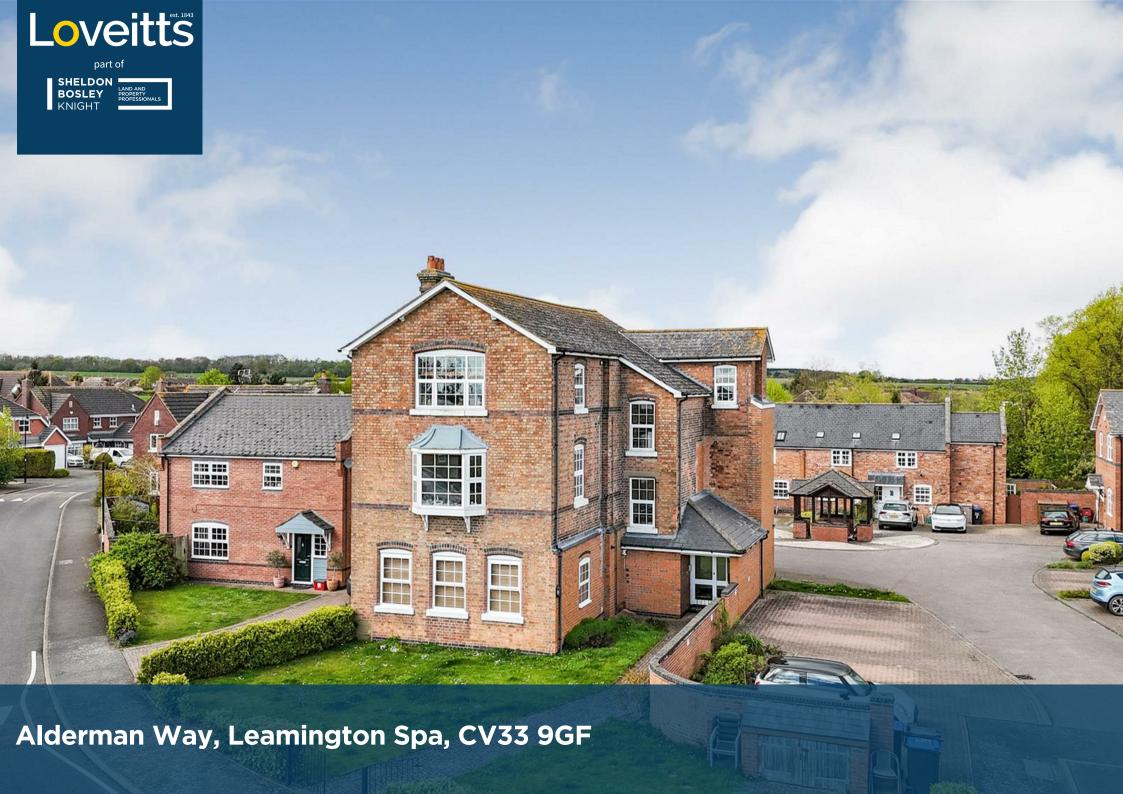

## **Property Description**

\*\*\*RURAL SETTING WITH OPEN FIELD VIEWS - NO ONWARD CHAIN\*\*\* Positioned in the popular village of Western Under Wetherley is this redeveloped 1900 period building offering a generously proportioned third floor apartment. Weston-Under-Wetherley is a popular village conveniently situated just 3 miles to the North-East of Royal Leamington Spa. Situated in the Old Courtyard Development this top floor apartment features unspoilt views across the countryside.

In brief the property comprises of; wide entrance hall, an open plan living / kitchen area and windows on three aspects. The kitchen has integrated appliances and a breakfast bar countertop. The master bedroom has an en-suite shower room. There are two further bedrooms both of good size and a family bathroom. Two large FantasiaTM ceiling fans have recently been fitted in the dining area and master bedroom. The property also benefits from two allocated parking spaces, double gazing, gas central heating and communal gardens to enjoy the views this location has to offer.