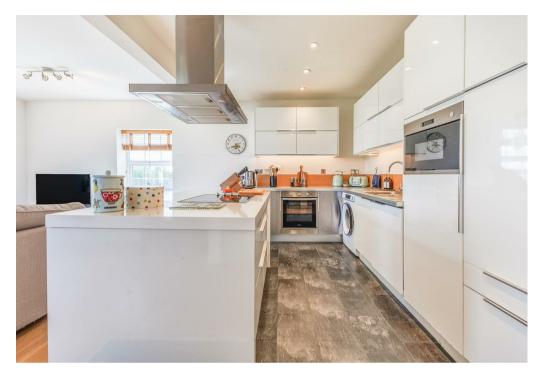

In brief the property comprises of; wide entrance hall, an open plan living / kitchen area and windows on three aspects. The kitchen has integrated appliances and a breakfast bar countertop. The master bedroom has an en-suite shower room. There are two further bedrooms both of good size and a family bathroom. Two large FantasiaTM ceiling fans have recently been fitted in the dining area and master bedroom. The property also benefits from two allocated parking spaces, double gazing, gas central heating and communal gardens to enjoy the views this location has to offer.