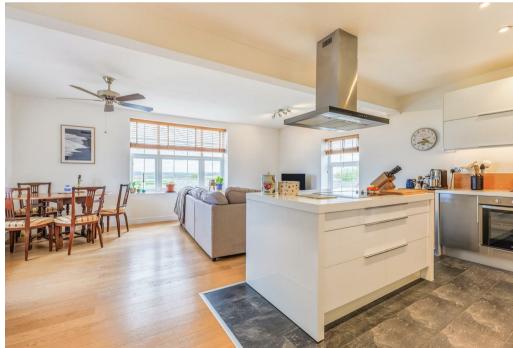

In brief the property comprises of; wide entrance hall, an open plan living / kitchen area and windows on three aspects. The kitchen has integrated appliances and a breakfast bar countertop. The master bedroom has an en-suite shower room. There are two further bedrooms both of good size and a family bathroom. Two large FantasiaTM ceiling fans have recently been fitted in the dining area and master bedroom. The property also benefits from two allocated parking spaces, double gazing, gas central heating and communal gardens to enjoy the views this location has to offer.

## **Key Features**

- Long Lease Of 975 Years
- Top Floor Apartment With Magnificent Panoramic Country Views
- Large Open Plan Living and Dining Area
- Three Bedrooms
- Two Bathrooms Including an En-Suite
- Allocated Parking For Two
- Ideal Investment Property
- Gas Central Heating
- EPC Rating D
- Council Tax Band D