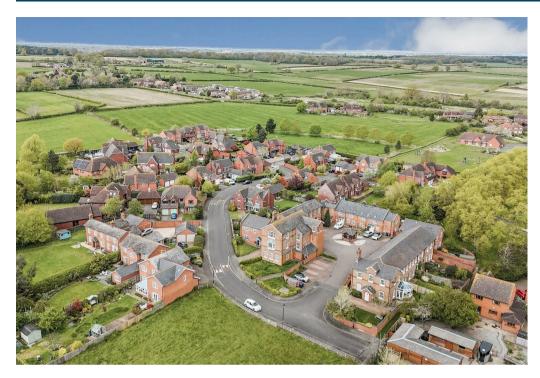

## **Property Description**

\*\*\*RURAL SETTING WITH OPEN FIELD VIEWS - NO ONWARD CHAIN\*\*\* Positioned in the popular village of Western Under Wetherley is this redeveloped 1900 period building offering a generously proportioned third floor apartment. Weston-Under-Wetherley is a popular village conveniently situated just 3 miles to the North-East of Royal Leamington Spa. Situated in the Old Courtyard Development this top floor apartment features unspoilt views across the countryside.