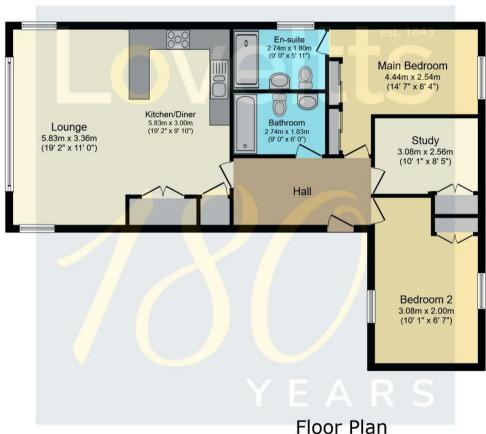

TOTAL: 93.4 m<sup>2</sup> (1,005 sq.ft.)

Floor area 93.4 m<sup>2</sup> (1,005 sq.ft.)

This floor plan is for illustrative purposes only. It is not drawn to scale. Any measurements, floor areas (including any total floor area), openings and orientations are approximate. No details are guaranteed, they cannot be relied upon for any purpose and do not form any part of any agreement. No liability is taken for any error, omission or misstatement. A party must rely upon its own inspection(s). Powered by www.Propertybox.io