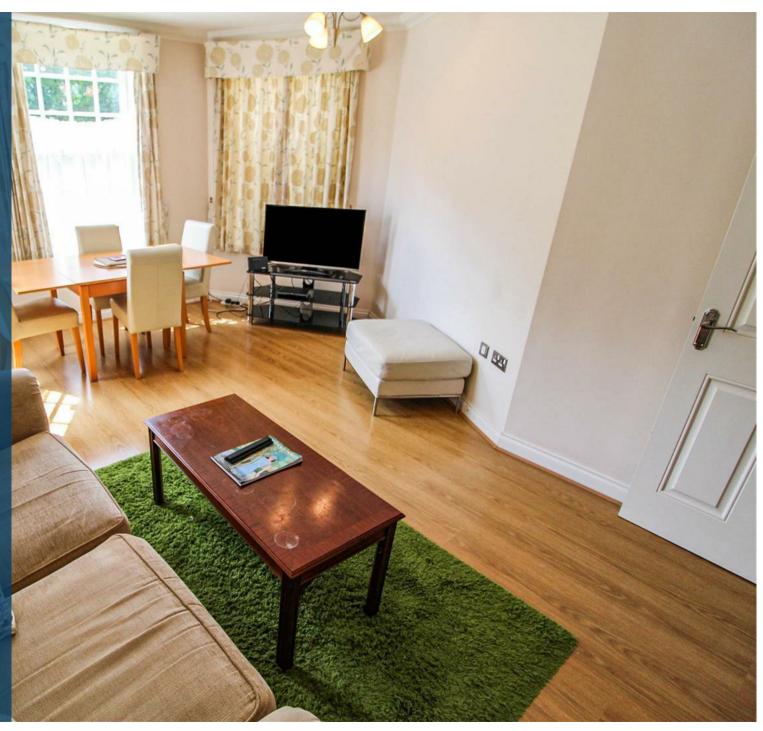

## **Property Description**

\*\*\*NO ONWARD CHAIN - GROUND FLOOR\*\*\* We are pleased to present a well presented, modern, ground floor apartment on the sales market. The property in brief comprises of a lounge / diner, kitchen with built in appliances such as a fridge / freezer, four ring electric hob and oven unit, two double bedrooms and a family bathroom.