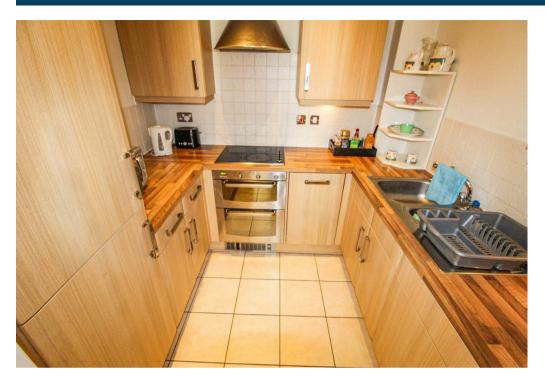

## **Property Description**

\*\*\*NO ONWARD CHAIN - GROUND FLOOR\*\*\* We are pleased to present a well presented, modern, ground floor apartment on the sales market. The property in brief comprises of a lounge / diner, kitchen with built in appliances such as a fridge / freezer, four ring electric hob and oven unit, two double bedrooms and a family bathroom.