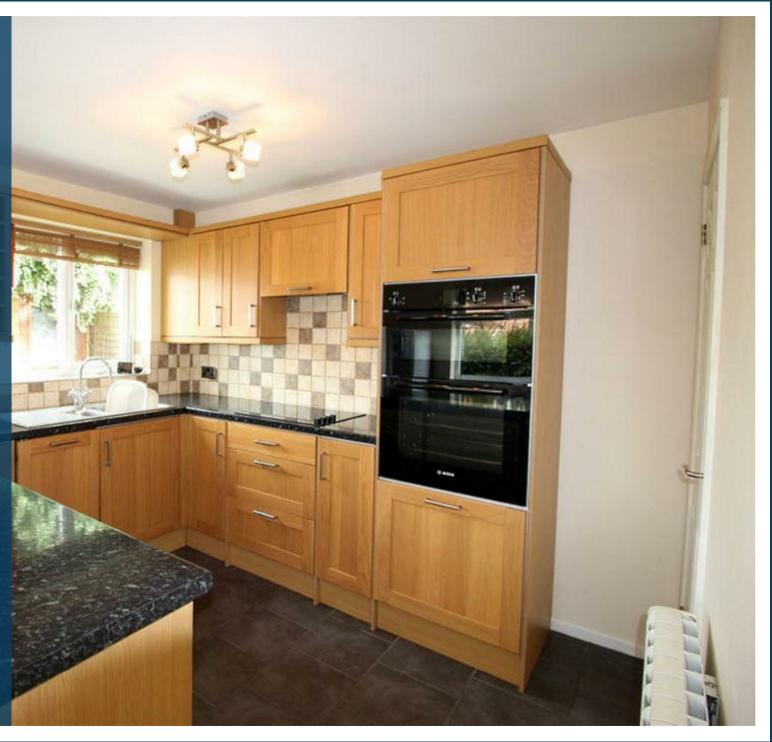

## **Property Description**

\*\*\*NO ONWARD CHAIN\*\*\* Loveitts are delighted to bring to the market a well-presented three-bedroom detached house, conveniently located with a detached single garage and garden. The accommodation briefly comprises: entrance hall, cloak room, lounge, kitchen / diner with inbuilt cooker hob and dishwasher, three bedrooms, family bathroom and loft space (with good height loft). There is a small wraparound garden, a detached garage and off-road parking.