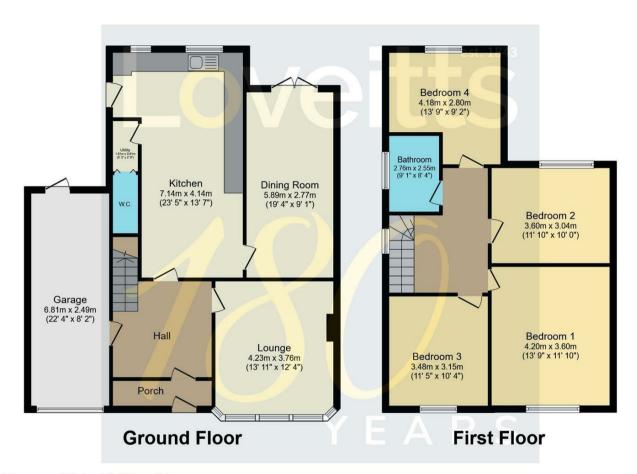

There is an integral garage accessed off the hall way with lighting and power; which could be converted in to another room to create more living accommodation. To the first floor there are four bedrooms and a family bathroom. The is a loft space for storage.

Outside there is a rear garden with patio area and lawn. To the front elevation there is ample parking for multiple vehicles. This is a lovely family home in a consistently popular area.

Total floor area 159.2 m<sup>2</sup> (1,713 sq.ft.) approx

This plan is for illustration purposes only and may not be representative of the property. Plan not to scale. Powered by PropertyBox