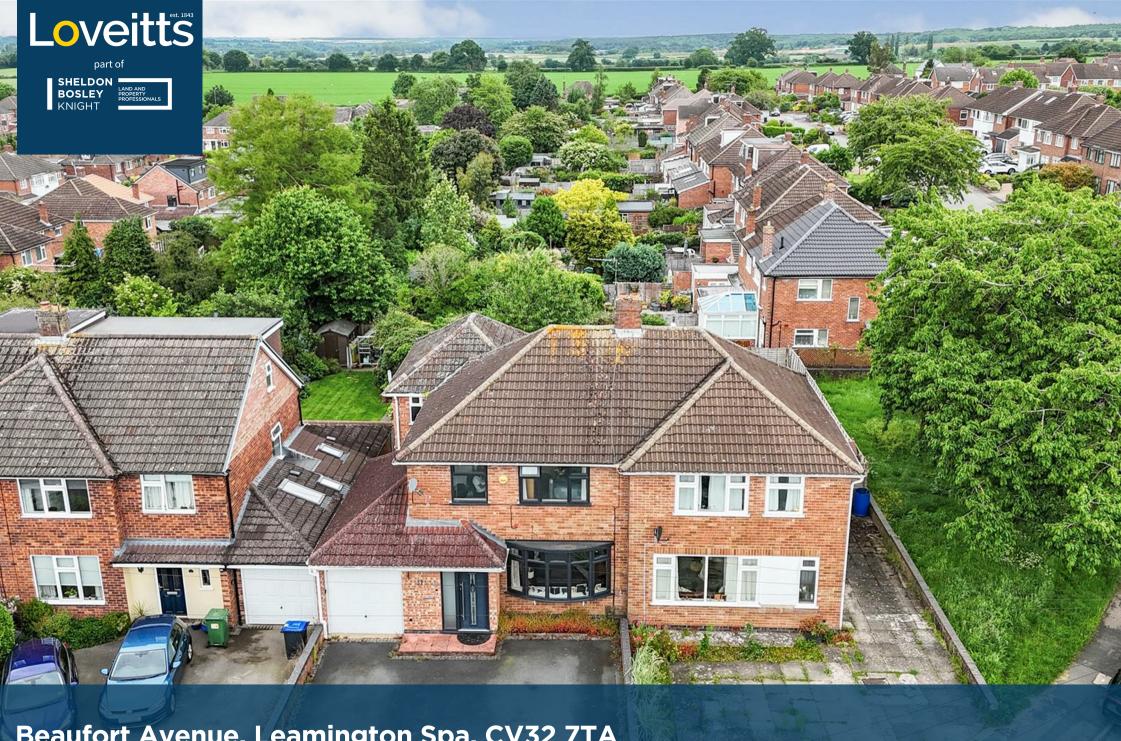

Beaufort Avenue, Leamington Spa, CV32 7TA

## **Property Description**

\*\*\*DOUBLE STOREY EXTENSION TO THE REAR - AMPLE OFF ROAD PARKING\*\*\* This superb four bedroom; well-proportioned family home offers generous living accommodation and is located in a highly sought after location in North Leamington with the popular Telford infant & junior school and North Leamington Schools in close proximity. In brief, the accommodation comprises - a porch, entrance hall with access to the garage, front lounge, separate dinning room, kitchen, utility room and cloak room.

Outside there is a rear garden with patio area and lawn. To the front elevation there is ample parking for multiple vehicles. This is a lovely family home in a consistently popular area.

Total floor area 159.2 m<sup>2</sup> (1,713 sq.ft.) approx